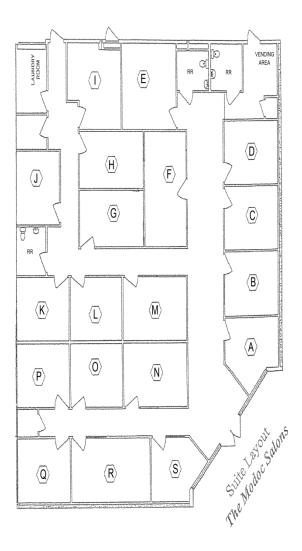

Rent includes all utilities, wireless high speed internet, HVAC, Common Area Maintenance, Laundry Facilities, nice waiting area, keyless entry, security system, and multiple bathrooms.

| <u>Suite</u> | <u>Monthly</u> |
|--------------|----------------|
| Α            | \$750.00       |
| В            | \$750.00       |
| С            | \$750.00       |
| D            | \$750.00       |
| E            | \$965.00       |
| F            | \$1,180.00     |
| G            | \$965.00       |
| Н            | \$965.00       |
| 1            | \$965.00       |
| J            | \$750.00       |
| K            | \$750.00       |
| L            | \$750.00       |
| M            | \$965.00       |
| N            | \$965.00       |
| 0            | \$750.00       |
| P            | \$750.00       |
| Q            | \$750.00       |
| R            | \$1,180.00     |
| S            | \$750.00       |