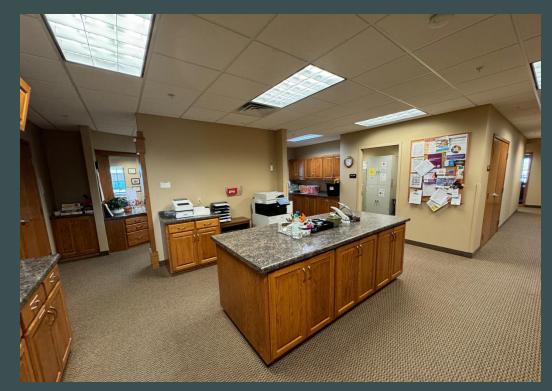

## Features

- 624 SF Garage w/ 2 OH Doors
- Lobby w/ reception area
- 2 large conference rooms
- Living quarters with 2 bedroom/2 full bathroom and private kitchen
- 2 ingress/egress points
- 3 separate entrances
- 28 Parking spots
- Sprinkled
- Highly visible on well-trafficked road