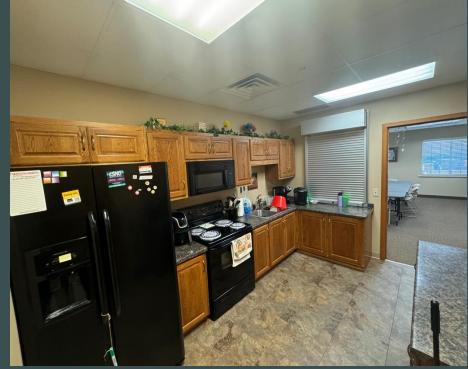

## Features

- 624 SF Garage w/ 2 OH Doors
- Lobby w/ reception area
- 2 large conference rooms
- Living quarters with 2 bedroom/2 full bathroom and private kitchen
- 2 ingress/egress points
- 3 separate entrances
- 28 Parking spots
- Sprinkled
- Highly visible on well-trafficked road