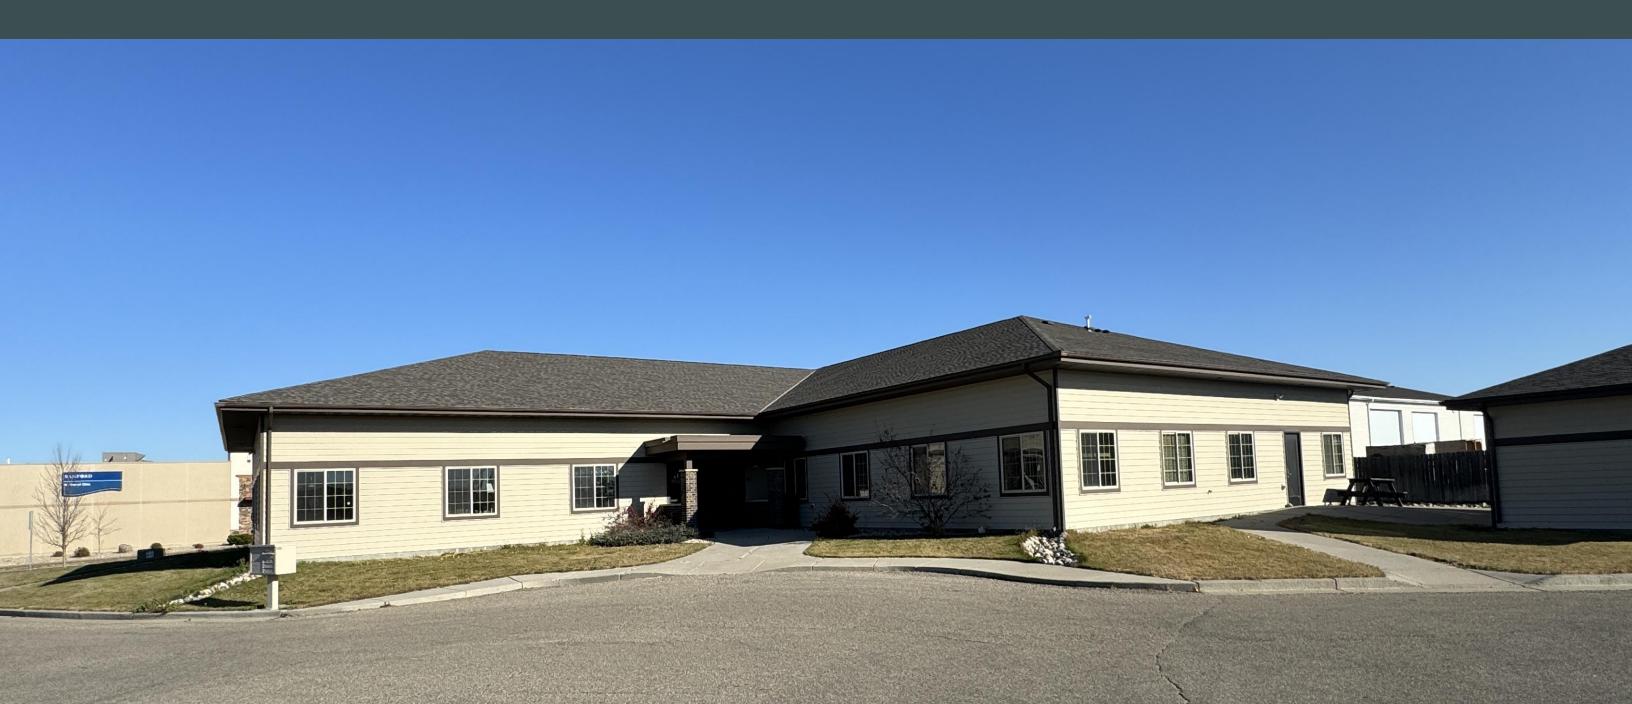

## 8,100 SF Office Building

Large Conference Rooms, Private Offices, Kitchen, Garage

1425 21<sup>st</sup> Ave NW Minot, ND 58703

1425 21st Ave NW Minot, ND 58703 For Sale

# Property Details

CBRE is pleased to present for sale, the exclusive listing of 1425 21st Ave NW in Minot, ND. Featuring attractive sizing in Minot's path of growth, occupants can achieve a high-profile location at a substantial discount to replacement cost. 1,250 SF is currently occupied by the Department of Corrections and Rehabilitation (DOCR). Seller will consider a Sale/Leaseback with qualified purchasers, please contact Broker for lease details.

## Features

- 624 SF Garage w/ 2 OH Doors
- Lobby w/ reception area
- 2 large conference rooms
- Living quarters with 2 bedroom/2 full bathroom and private kitchen
- 2 ingress/egress points
- 3 separate entrances
- 28 Parking spots
- Sprinkled
- Highly visible on well-trafficked road

### Location

This property is located on 21<sup>st</sup> Ave NW in Minot, ND and offers quick access to schools, retail amenities, and St. Alexius Health Plaza.