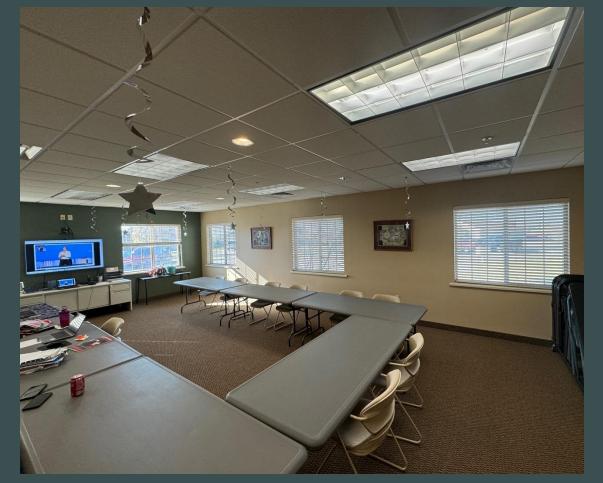

## Features

- 624 SF Garage w/ 2 OH Doors
- Lobby w/ reception area
- 2 large conference rooms
- Living quarters with 2 bedroom/2 full bathroom and private kitchen
- 2 ingress/egress points
- 3 separate entrances
- 28 Parking spots
- Sprinkled
- Highly visible on well-trafficked road