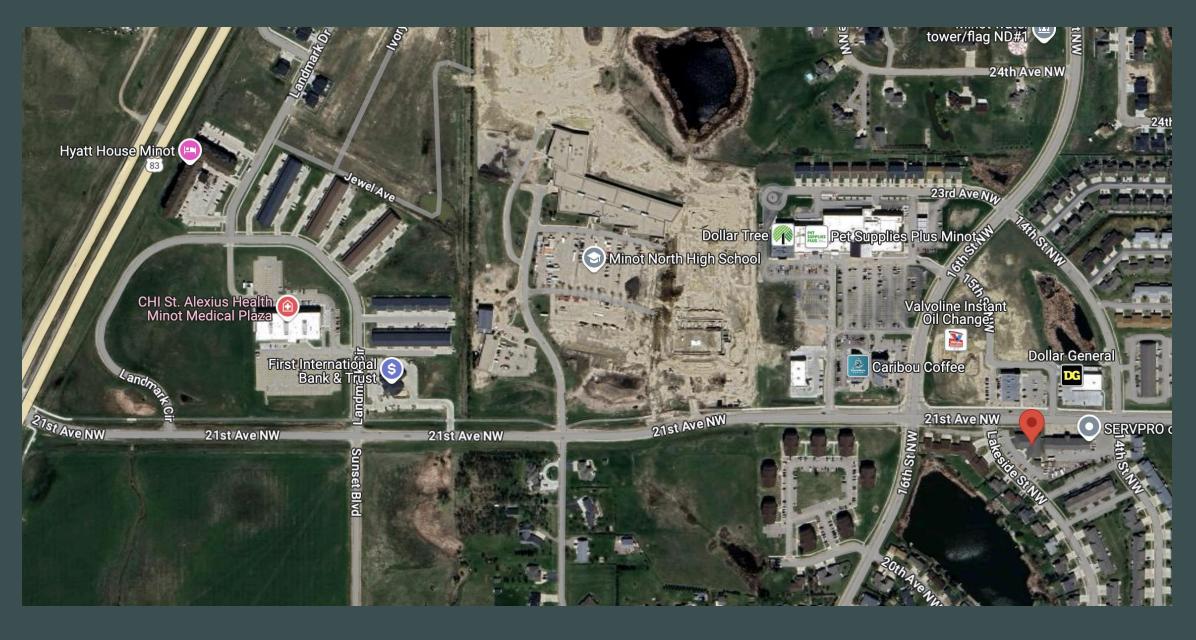

### Location

This property is located on 21<sup>st</sup> Ave NW in Minot, ND and offers quick access to schools, retail amenities, and St. Alexius Health Plaza.