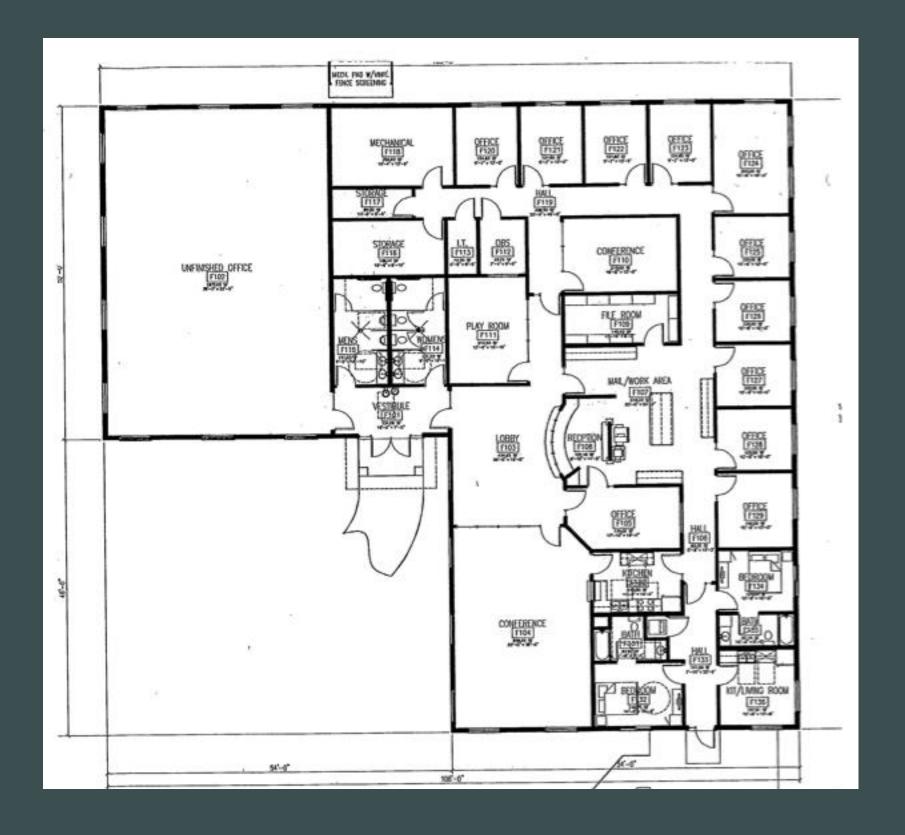

## Features

- 624 SF Garage w/ 2 OH Doors
- Lobby w/ reception area
- 2 large conference rooms
- Living quarters with 2 bedroom/2 full bathroom and private kitchen
- 2 ingress/egress points
- 3 separate entrances
- 28 Parking spots
- Sprinkled
- Highly visible on well-trafficked road