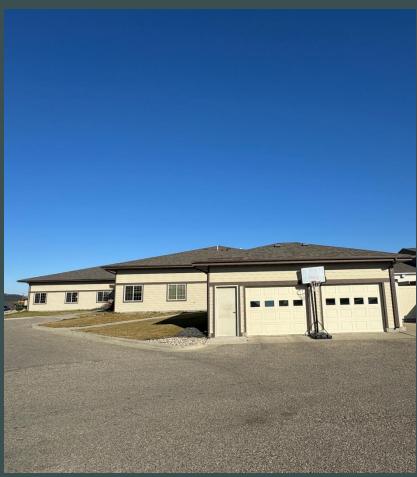

## 8,100 SF Office Building

Large Conference Rooms, Private Offices, Kitchen, Garage

1425 21<sup>st</sup> Ave NW Minot, ND 58703

1425 21st Ave NW Minot, ND 58703 For Sale

# Property Details

CBRE is pleased to present for sale, the exclusive listing of 1425 21st Ave NW in Minot, ND. Featuring attractive sizing in Minot's path of growth, occupants can achieve a high-profile location at a substantial discount to replacement cost. 1,250 SF is currently occupied by the Department of Corrections and Rehabilitation (DOCR). Seller will consider a Sale/Leaseback with qualified purchasers, please contact Broker for lease details.

## Features

- 624 SF Garage w/ 2 OH Doors
- Lobby w/ reception area
- 2 large conference rooms
- Living quarters with 2 bedroom/2 full bathroom and private kitchen
- 2 ingress/egress points
- 3 separate entrances
- 28 Parking spots
- Sprinkled
- Highly visible on well-trafficked road