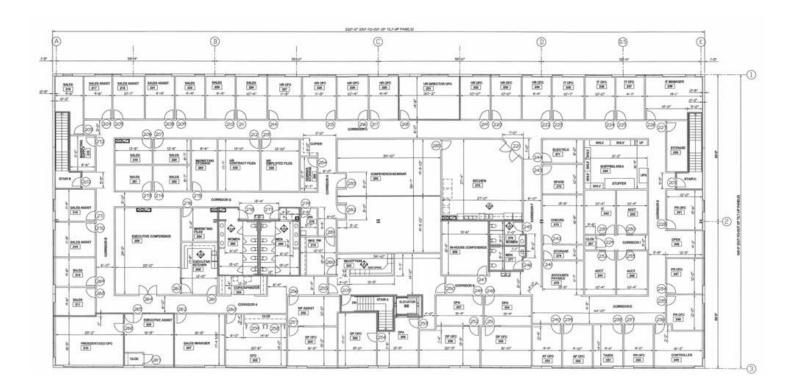

#### **PROPERTY OVERVIEW**

Top floor for lease! 22,000 sq. ft. of office space available with up scale finishes and spectacular views of mountains. Includes all expenses except utilities and janitorial. Lease rate is \$12/ft NNN lease with \$2.11/ft NNN charge. Space available 7/1/2020.