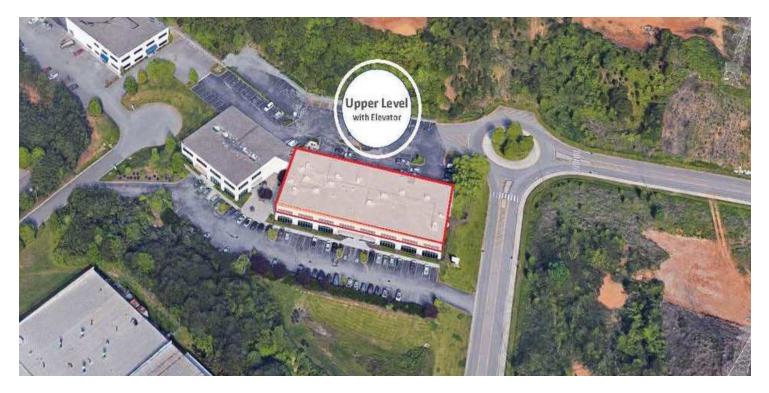

#### **PROPERTY OVERVIEW**

Top floor for lease! 22,000 sq. ft. of office space available with up scale finishes and spectacular views of mountains. Includes all expenses except utilities and janitorial. Lease rate is \$12/ft NNN lease with \$2.11/ft NNN charge. Space available 7/1/2020.