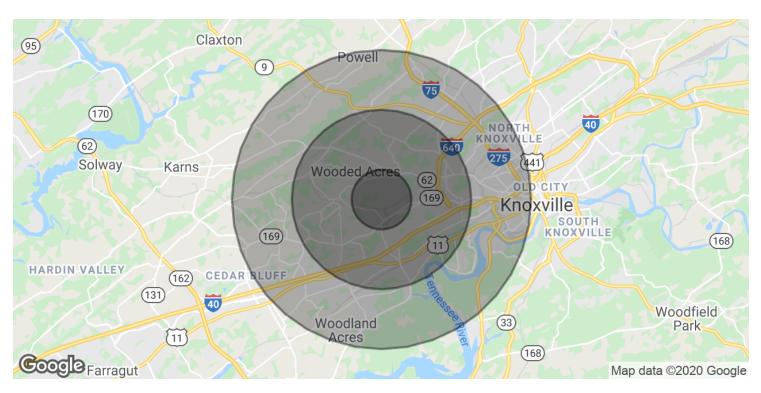

Office Building For Lease

| POPULATION           | 1 MILE | 3 MILES | 5 MILES |
|----------------------|--------|---------|---------|
| Total Population     | 5,111  | 53,502  | 135,583 |
| Average age          | 33.0   | 34.3    | 34.7    |
| Average age (Male)   | 32.4   | 34.2    | 33.9    |
| Average age (Female) | 33.3   | 34.9    | 35.6    |

| HOUSEHOLDS & INCOME | 1 MILE    | 3 MILES   | 5 MILES   |
|---------------------|-----------|-----------|-----------|
| Total households    | 2,173     | 24,163    | 60,708    |
| # of persons per HH | 2.4       | 2.2       | 2.2       |
| Average HH income   | \$52,930  | \$58,467  | \$61,128  |
| Average house value | \$142,936 | \$179,598 | \$168,758 |

\* Demographic data derived from 2010 US Census

Andrew Wilmoth Senior Associate 865.474.8786 andrew.wilmoth@avisonyoung.com Jim Holleman, CCIM Principal 865.450.8883 jim.holleman@avisonyoung.com