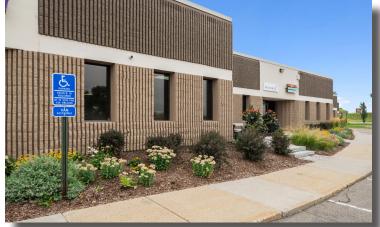

## 9701-9927 Valley View Road, Eden Prairie, MN 55344

Valley View Business Center is a premier office-warehouse park located in the highly desirable Golden Triangle. Situated along Valley View Road, the property gives easy access to major arteries Crosstown 62, Hwy 169, Hwy 212, and I-494.

Offering a combination of office and warehouse, Valley View Business Center is an affordable, well-located option for your organization.

#### **Property Features**

- 90,300 SF, three (3) building industrial complex
- 14' clear height
- Flexible loading with a combination of dock doors and drive-in doors
- Ample parking 243 spaces
- Multiple suites and space configurations
- \$5.71 psf estimated Tax & CAM (2025)