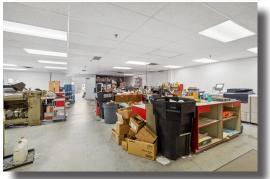

#### Suite 9715

- 2,864 square feet total
- Dock door
- Updated landscaping
- Air-conditioned throughout
- Estimated initial monthly gross rent \$3,900

Information is deemed reliable; however, no warranty or representation is made as to its accuracy or completeness. Property is subject to price change, prior sale or lease, and withdrawal from the market, all without notice.