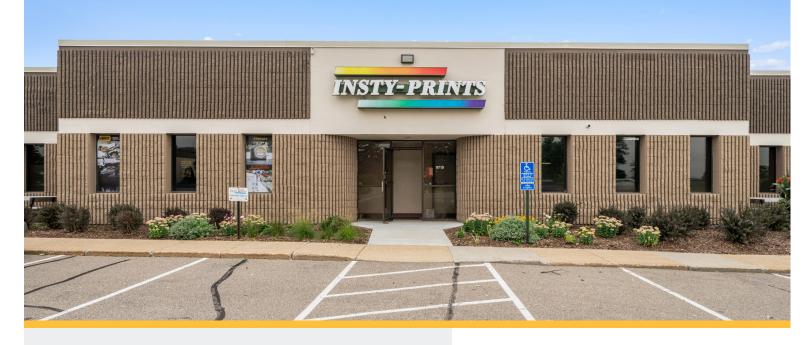

## 9701-9927 Valley View Road, Eden Prairie, MN 55344

Valley View Business Center is a premier office-warehouse park located in the highly desirable Golden Triangle. Situated along Valley View Road, the property gives easy access to major arteries Crosstown 62, Hwy 169, Hwy 212, and I-494.

Offering a combination of office and warehouse, Valley View Business Center is an affordable, well-located option for your organization.