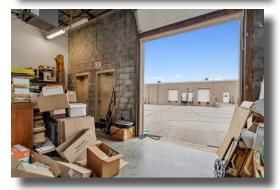

#### Suite 9715

- 2,864 square feet total
- Dock door
- Updated landscaping
- Air-conditioned throughout
- Estimated initial monthly gross rent \$3,900

Information is deemed reliable; however, no warranty or representation is made as to its accuracy or completeness. Property is subject to price change, prior sale or lease, and withdrawal from the market, all without notice.