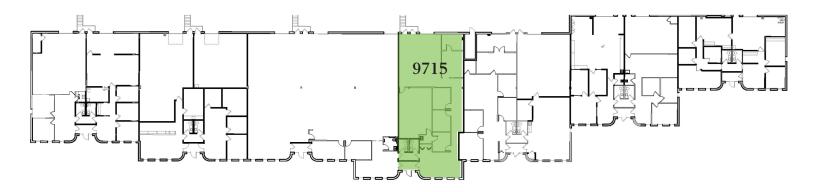

#### Suite 9715

- 2,864 square feet total
- Dock door
- Updated landscaping
- Air-conditioned throughout
- Estimated initial monthly gross rent \$3,900

Information is deemed reliable; however, no warranty or representation is made as to its accuracy or completeness. Property is subject to price change, prior sale or lease, and withdrawal from the market, all without notice.