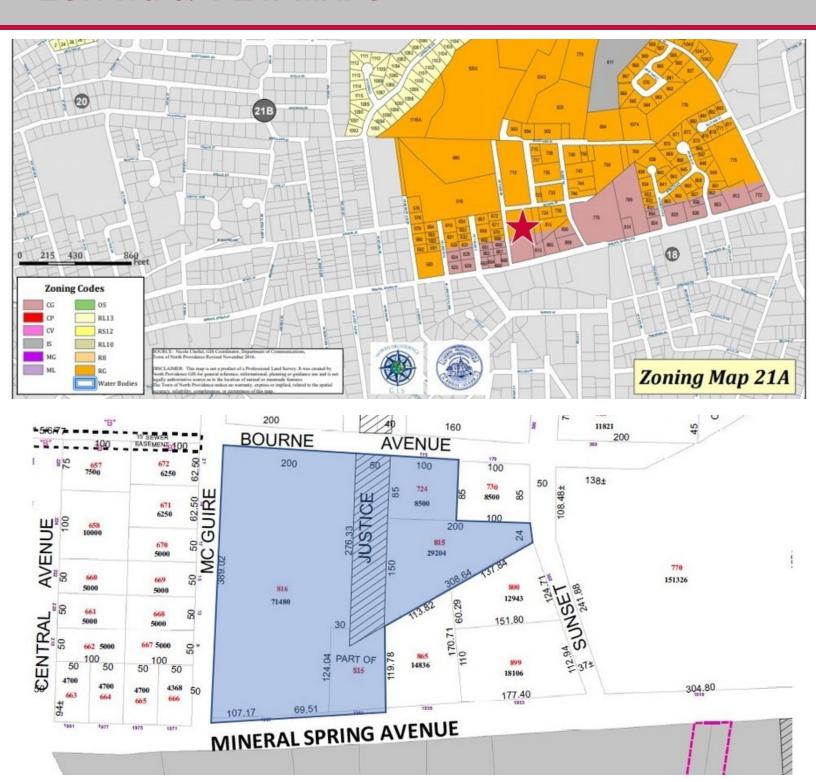

## **ZONING & PLAT MAPS**

MICHAEL GIUTTARI, SIOR

President 401.751.3200 x305 mike@mgcommercial.com DAN FEINER

Vice President 401.751.3200 x310 dan@mgcommercial.com **MICHAEL VOLPE** 

Vice President 401.751.3200 x306 michael@mgcommercial.com 365 Eddy Street, Penthouse Suite Providence, RI 02903 mgcommercial.com