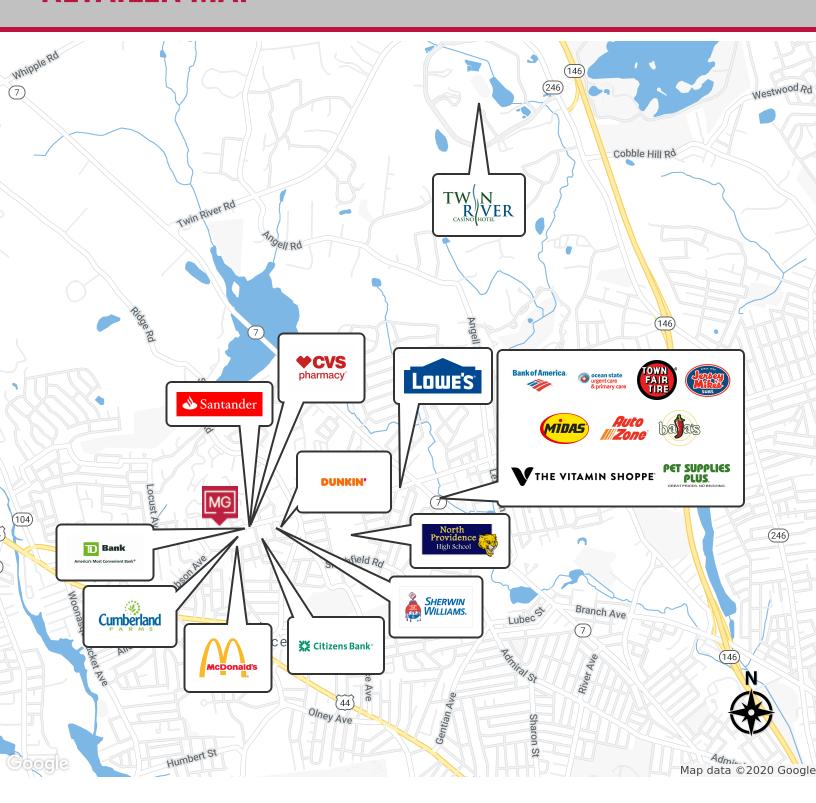

## **RETAILER MAP**

MICHAEL GIUTTARI, SIOR

President 401.751.3200 x305 mike@mgcommercial.com DAN FEINER

Vice President 401.751.3200 x310 dan@mgcommercial.com **MICHAEL VOLPE** 

Vice President 401.751.3200 x306 michael@mgcommercial.com 365 Eddy Street, Penthouse Suite Providence, RI 02903 mgcommercial.com