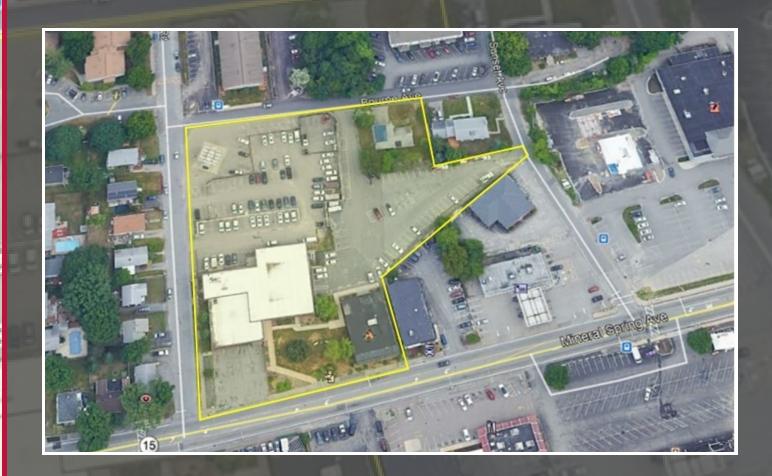

#### PROPERTY DESCRIPTION

Prime development site on Mineral Spring Avenue at a traffic light, with access from 4 streets including Mineral Spring Avenue. Heavy traffic with 20,500 CPD traffic count. The property is surrounded by national and local retailers, offices and neighborhoods.

#### **LOCATION DESCRIPTION**

This redevelopment site is located on Mineral Spring Avenue, North Providence, RI in a very busy trade area (Plat 21A, Lots 816, 815, 724). It sits .8 miles from the intersection of Route 44, 2 miles from RI-146 N/S, and 2.3 miles from I-295 N/S.

#### PROPERTY HIGHLIGHTS

- · 3 Acre Development Site
- · All Utilities
- Sale or Ground Lease
- Access From 4 Sides
- 268 SF Frontage on Mineral Spring Avenue
- CPD: 20,500

| DEMOGRAPHICS       | 1 MILE   | 3 MILES  | 5 MILES  |
|--------------------|----------|----------|----------|
| Total Population   | 18,108   | 114,340  | 298,376  |
| Average HH Income  | \$59,742 | \$60,619 | \$56,725 |
| Daytime Population | 6,831    | 38,129   | 193,770  |