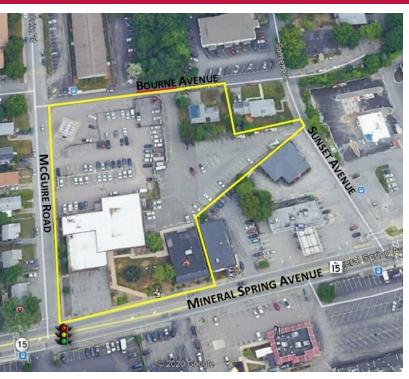

#### PROPERTY DESCRIPTION

Prime development site on Mineral Spring Avenue at a traffic light, with access from 4 streets including Mineral Spring Avenue. Heavy traffic with 20,500 CPD traffic count. The property is surrounded by national and local retailers, offices and neighborhoods.

#### **LOCATION DESCRIPTION**

This redevelopment site is located on Mineral Spring Avenue, North Providence, RI in a very busy trade area (Plat 21A, Lots 816, 815, 724). It sits .8 miles from the intersection of Route 44, 2 miles from RI-146 N/S, and 2.3 miles from I-295 N/S.

#### PROPERTY HIGHLIGHTS

- · 3 Acre Development Site
- · All Utilities
- Sale or Ground Lease
- Access From 4 Sides
- 268 SF Frontage on Mineral Spring Avenue
- CPD: 20,500

| DEMOGRAPHICS       | 1 MILE   | 3 MILES  | 5 MILES  |
|--------------------|----------|----------|----------|
| Total Population   | 18,108   | 114,340  | 298,376  |
| Average HH Income  | \$59,742 | \$60,619 | \$56,725 |
| Daytime Population | 6,831    | 38,129   | 193,770  |