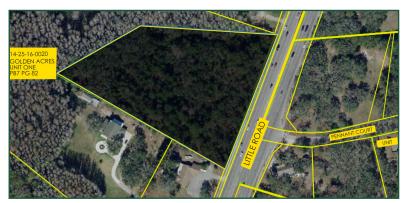

#### LOCATION:

000 Little Road South of Jasmine Blvd. New Port Richey, FL 34654

8.27 acres of raw land 360,241 SF

#### **PARCEL ID:**

14-25-16-0020-00000-0090

#### **PROPERTY HIGHLIGHTS:**

- 500' of frontage on Little Road
- Walgreens on north corner of Jasmine and Little Road
- Ridge Road extension just south of property
- Existing full survey

#### **ZONING:**

- Zoned for Office Space but has future land use of Residential
- Zoning PO1, Professional Office Pasco County
- Includes 4.6 acres of upland in the front of the property
- Includes 3.67 acres of wetlands
- Vehicle count: 40,000 vehicles per day