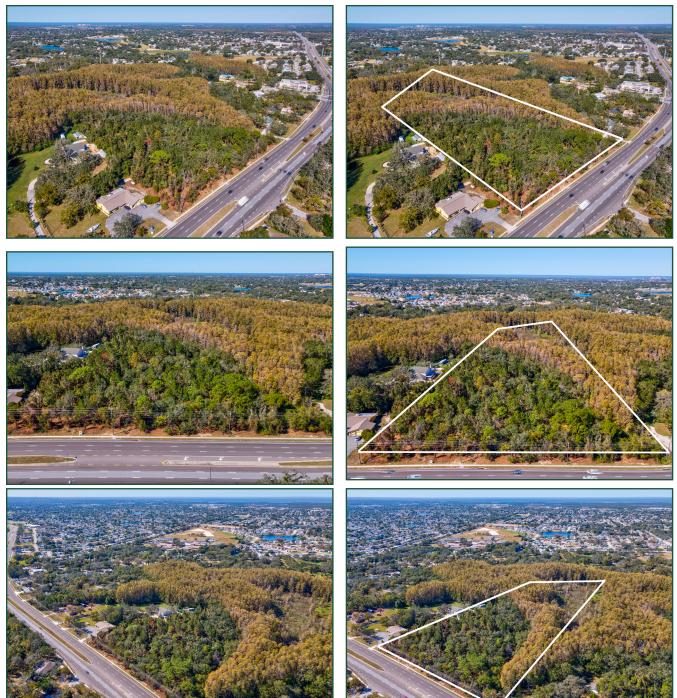

#### **PROPERTY HIGHLIGHTS:**

- 500' of frontage on Little Road
- Walgreens on north corner of Jasmine and Little Road
- Ridge Road extension just south of property
- Existing full survey

#### **PROPERTY OVERVIEW:**

Location. Location. Just north of Trinity on Little Road, this property has huge development potential in the heart of Pasco County growth.

Located on the main artery of Little Road, just south of Jasmine Blvd., the visibility for this property is great with 500' of frontage along Little Road. Just minutes north of Ridge Road, part of the Ridge Road extension that traverses Pasco County.