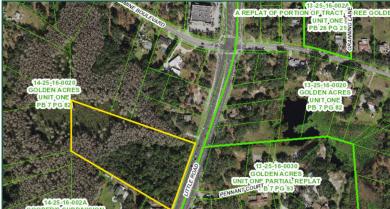

#### LOCATION:

000 Little Road South of Jasmine Blvd. New Port Richey, FL 34654

8.27 acres of raw land 360,241 SF

#### **PARCEL ID:**

14-25-16-0020-00000-0090

#### **PROPERTY HIGHLIGHTS:**

- 500' of frontage on Little Road
- Walgreens on north corner of Jasmine and Little Road
- Ridge Road extension just south of property
- Existing full survey

#### **ZONING:**

- Zoned for Office Space but has future land use of Residential
- Zoning PO1, Professional Office Pasco County
- Includes 4.6 acres of upland in the front of the property
- Includes 3.67 acres of wetlands
- Vehicle count: 40,000 vehicles per day