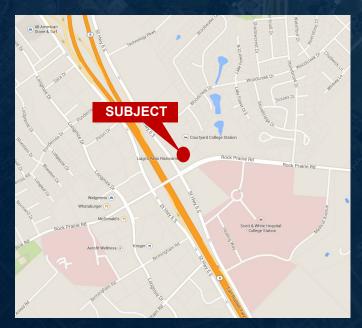

#### PLAZAS AT ROCK PRAIRIE

### 3995 HIGHWAY 6

COLLEGE STATION, TEXAS 77845

#### **TXSRA.COM**



### SECOND GENERATION



#### For more information or to schedule a tour, please contact:

**ROBERT YOUNG** 979.431.5566 office robertyoung@txsra.com

#### SRA Strategic Realty Advisors, LLC

### **RETAIL SPACE FOR LEASE** ±5,000 SF

#### NEIGHBORHOOD CENTER

**Rental Rate:** NNN: Min. Divisible: Max. Divisible: **Property Type:** Property Sub-Type: Gross Leasable Area: Year Built: Zoning:

\$25.00 SF \$9.80/SF/YR ±5,000 SF ±5,000 SF Retail **Neighborhood Retail** ±28,509 SF 2014 Commercial

#### **Demographics 2020**

|                   | 1mile                     | 3 miles  | 5 miles  |
|-------------------|---------------------------|----------|----------|
| Population        | 7,884                     | 68,371   | 125,041  |
| Households        | 2,950                     | 246,670  | 46,803   |
| Average