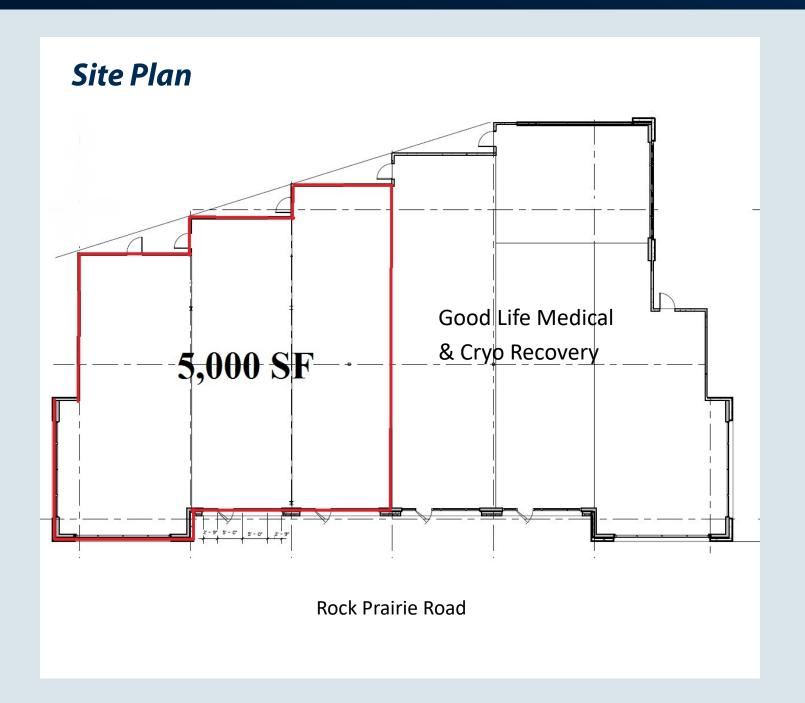

### **RETAIL SPACE FOR LEASE** ±5,000 SF

#### NEIGHBORHOOD CENTER

**Rental Rate:** NNN: Min. Divisible: Max. Divisible: **Property Type:** Property Sub-Type: Gross Leasable Area: Year Built: Zoning:

\$25.00 SF \$9.80/SF/YR ±5,000 SF ±5,000 SF Retail **Neighborhood Retail** ±28,509 SF 2014 Commercial