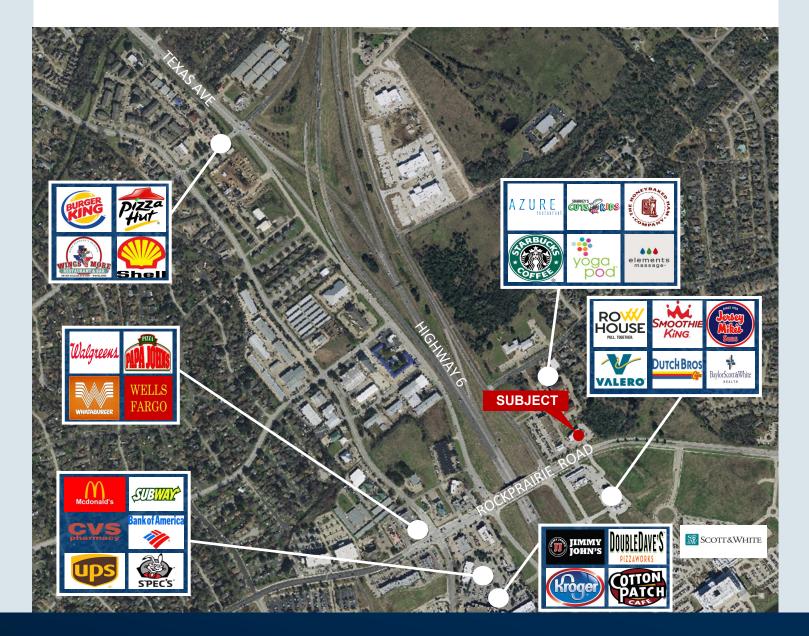

## **Aerial Retail Map**

#### SRA Strategic Realty Advisors, LLC

979.431.5566 | robertyoung@txsra.com | txsra.com | 903 S Texas Ave, College Station, TX 77840

This information has been obtained from sources believed reliable. We have not verified it and make no guarantee, warranty or representation about it. Any projections, opinions, assumptions or estimates used are for example only and do not represent the current or future performance of the property. You and your advisors should conduct an independent investigation of the property to determine to your own satisfaction the suitability of the property for your needs.