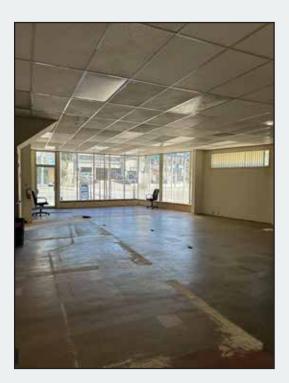

## PROPERTY HIGHLIGHTS

- Approximately 2,023 Square Feet
- Excellent Corner Space Great Exposure Next to Kaiser Medical Offices
- Large Open Plan with Two Private Offices, two restrooms
- High Ceilings