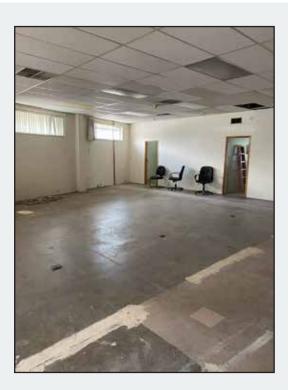

## PROPERTY HIGHLIGHTS

- Approximately 2,023 Square Feet
- Excellent Corner Space Great Exposure Next to Kaiser Medical Offices
- Large Open Plan with Two Private Offices, two restrooms
- High Ceilings