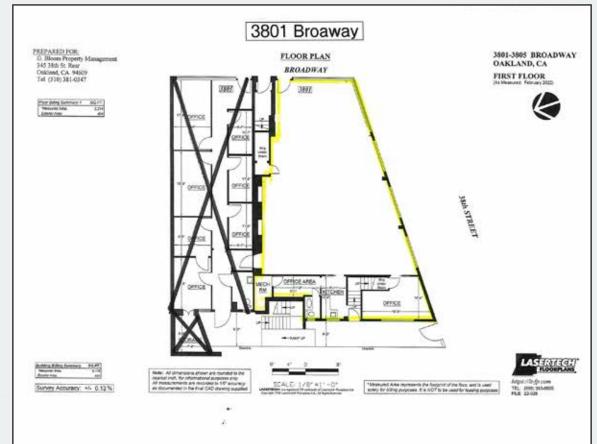

## PROPERTY HIGHLIGHTS

- Approximately 2,023 Square Feet
- Excellent Corner Space Great Exposure Next to Kaiser Medical Offices
- Large Open Plan with Two Private Offices, two restrooms
- High Ceilings