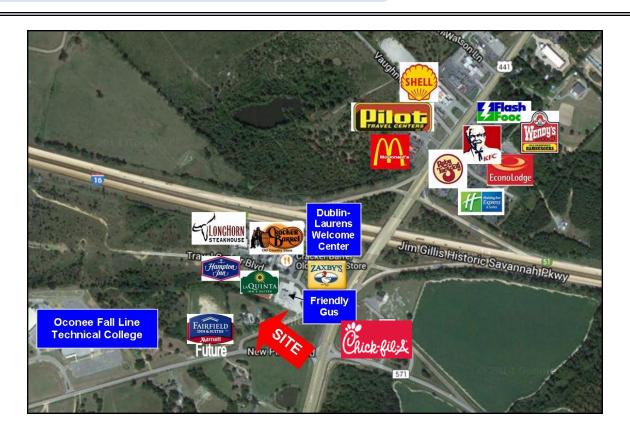

# **FOR SALE**

## 2.8± Acre Commercial Development Site

630 & 638 Pinehill Road Spur Dublin, Laurens County, Georgia 31021

EBERHARDT & BARRY INC

- Located off I-16 at Exit 51
- 2.8± Acres (Divisible)
- Topography: Flat, road grade
- All utilities available to site