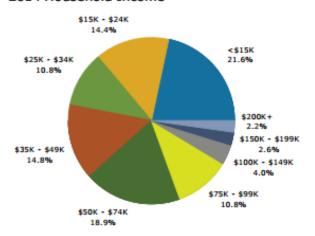

Indian Alone Asian Alone Pacific Islander Alone Some Other Race Alone | 6,820<br>5,982<br>3,834<br>2,176<br>874<br>Census 20<br>Number<br>29,355<br>17,324<br>100<br>483<br>4 | 14.1%<br>12.4%<br>7.9%<br>4.5%<br>1.8%<br>010<br>Percent<br>60.6%<br>35.8%<br>0.2%<br>1.0%<br>0.0%<br>1.2% | 6,621<br>6,368<br>4,447<br>2,250<br>904<br>20<br>Number<br>29,581<br>17,422<br>113<br>541<br>6 | 13.5%<br>13.0%<br>9.1%<br>4.6%<br>1.8%<br>14<br>Percent<br>60.4%<br>35.6%<br>0.2%<br>1.1%<br>0.0%<br>1.4% | 6,247<br>6,454<br>5,107<br>2,525<br>945<br>20<br>Number<br>29,386<br>17,418<br>127<br>608<br>8<br>786 | 1<br>1<br>1<br>19<br>Pe |



## Demographic and Income Profile

Laurens County, GA Laurens County, GA (13175) Geography: County

### Trends 2014-2019



### Population by Age



#### 2014 Household Income



### 2014 Population by Race



2014 Percent Hispanic Origin: 2.7%