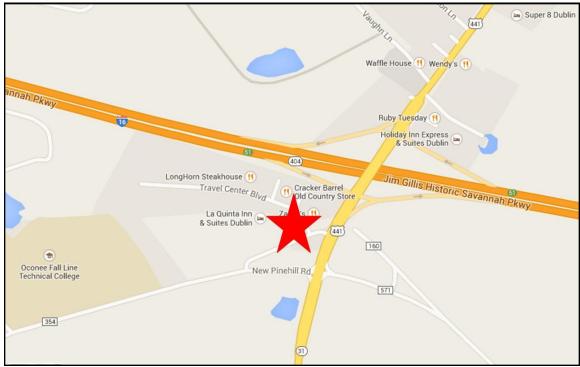

# **FOR SALE**

## 2.8± Acre Commercial Development Site

630 & 638 Pinehill Road Spur Dublin, Laurens County, Georgia 31021

EBERHARDT & BARRY INC

- Located off I-16 at Exit 51
- 2.8± Acres (Divisible)
- Topography: Flat, road grade
- All utilities available to site