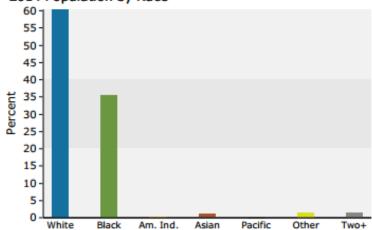

c Islander Alone Some Other Race Alone | 6,820<br>5,982<br>3,834<br>2,176<br>874<br>Census 20<br>Number<br>29,355<br>17,324<br>100<br>483<br>4 | 14.1%<br>12.4%<br>7.9%<br>4.5%<br>1.8%<br>010<br>Percent<br>60.6%<br>35.8%<br>0.2%<br>1.0%<br>0.0%<br>1.2% | 6,621<br>6,368<br>4,447<br>2,250<br>904<br>20<br>Number<br>29,581<br>17,422<br>113<br>541<br>6 | 13.5%<br>13.0%<br>9.1%<br>4.6%<br>1.8%<br>14<br>Percent<br>60.4%<br>35.6%<br>0.2%<br>1.1%<br>0.0%<br>1.4% | 6,247<br>6,454<br>5,107<br>2,525<br>945<br>20<br>Number<br>29,386<br>17,418<br>127<br>608<br>8<br>786 | 1<br>1<br>1<br>19<br>Pe |



## Demographic and Income Profile

Laurens County, GA Laurens County, GA (13175) Geography: County

### Trends 2014-2019



### Population by Age



#### 2014 Household Income



### 2014 Population by Race



2014 Percent Hispanic Origin: 2.7%