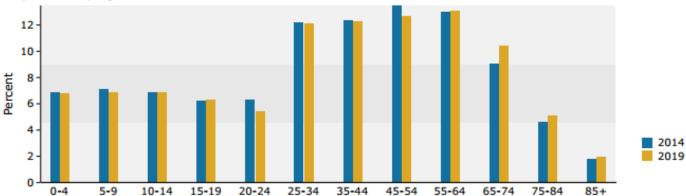

te Alone Black Alone American Indian Alone Asian Alone Pacific Islander Alone Some Other Race Alone | 6,820<br>5,982<br>3,834<br>2,176<br>874<br>Census 20<br>Number<br>29,355<br>17,324<br>100<br>483<br>4 | 14.1%<br>12.4%<br>7.9%<br>4.5%<br>1.8%<br>010<br>Percent<br>60.6%<br>35.8%<br>0.2%<br>1.0%<br>0.0%<br>1.2% | 6,621<br>6,368<br>4,447<br>2,250<br>904<br>20<br>Number<br>29,581<br>17,422<br>113<br>541<br>6 | 13.5%<br>13.0%<br>9.1%<br>4.6%<br>1.8%<br>14<br>Percent<br>60.4%<br>35.6%<br>0.2%<br>1.1%<br>0.0%<br>1.4% | 6,247<br>6,454<br>5,107<br>2,525<br>945<br>20<br>Number<br>29,386<br>17,418<br>127<br>608<br>8<br>786 | 1<br>1<br>1<br>19<br>Pe |



## Demographic and Income Profile

Laurens County, GA Laurens County, GA (13175) Geography: County

### Trends 2014-2019



### Population by Age



#### 2014 Household Income



### 2014 Population by Race



2014 Percent Hispanic Origin: 2.7%