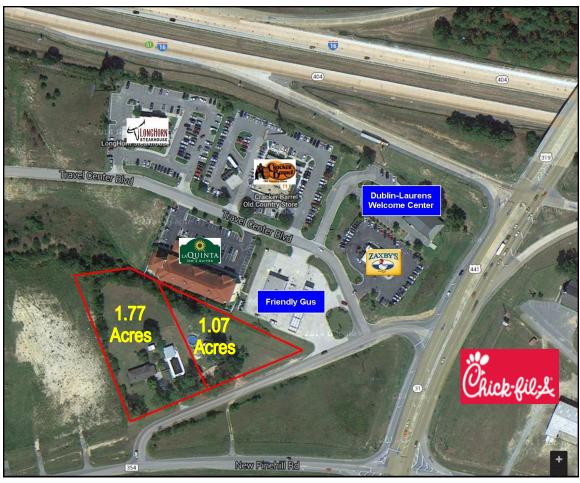

# **FOR SALE**

## 2.8± Acre Commercial Development Site

630 & 638 Pinehill Road Spur Dublin, Laurens County, Georgia 31021

EBERHARDT & BARRY INC

- Located off I-16 at Exit 51
- 2.8± Acres (Divisible)
- Topography: Flat, road grade
- All utilities available to site