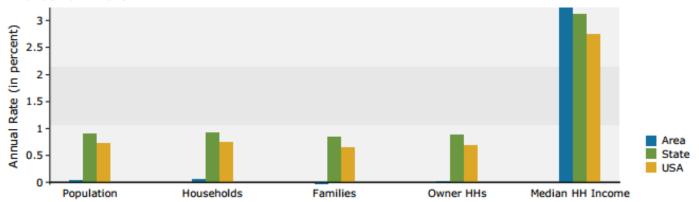

+  Race and Ethnicity White Alone Black Alone American Indian Alone Asian Alone Pacific Islander Alone Some Other Race Alone | 6,820<br>5,982<br>3,834<br>2,176<br>874<br>Census 20<br>Number<br>29,355<br>17,324<br>100<br>483<br>4 | 14.1%<br>12.4%<br>7.9%<br>4.5%<br>1.8%<br>010<br>Percent<br>60.6%<br>35.8%<br>0.2%<br>1.0%<br>0.0%<br>1.2% | 6,621<br>6,368<br>4,447<br>2,250<br>904<br>20<br>Number<br>29,581<br>17,422<br>113<br>541<br>6 | 13.5%<br>13.0%<br>9.1%<br>4.6%<br>1.8%<br>14<br>Percent<br>60.4%<br>35.6%<br>0.2%<br>1.1%<br>0.0%<br>1.4% | 6,247<br>6,454<br>5,107<br>2,525<br>945<br>20<br>Number<br>29,386<br>17,418<br>127<br>608<br>8<br>786 | 1<br>1<br>1<br>19<br>Pe |



## Demographic and Income Profile

Laurens County, GA Laurens County, GA (13175) Geography: County

### Trends 2014-2019



### Population by Age



#### 2014 Household Income



### 2014 Population by Race



2014 Percent Hispanic Origin: 2.7%