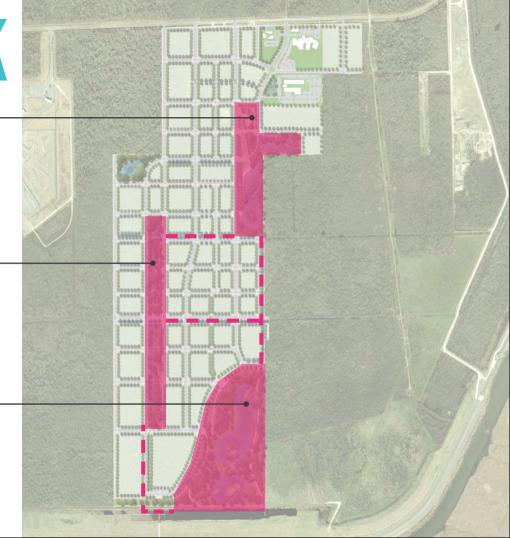

## FRAMEWORK PLAN

**CENTRAL OPEN SPACE** 

• Total Acreage: 486.62

• Developable Acres: 228.06

• Acres of ROW: 108.38

• Acres of Open Space: 118.23

• Acres of Pond: 32.95

WETLANDS WALK

PRESERVE & POND