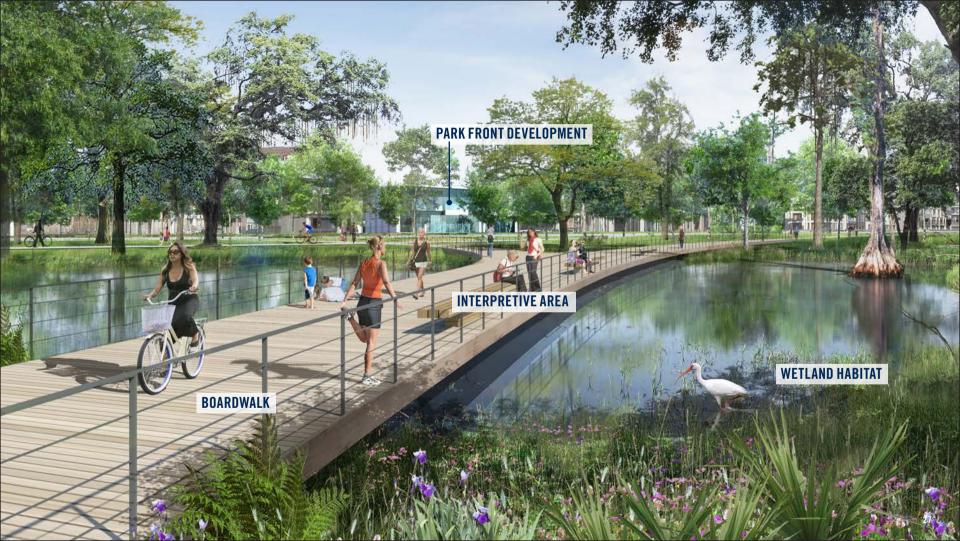

## FRAMEWORK PLAN

**CENTRAL OPEN SPACE** 

• Total Acreage: 486.62

• Developable Acres: 228.06

• Acres of ROW: 108.38

• Acres of Open Space: 118.23

• Acres of Pond: 32.95

WETLANDS WALK