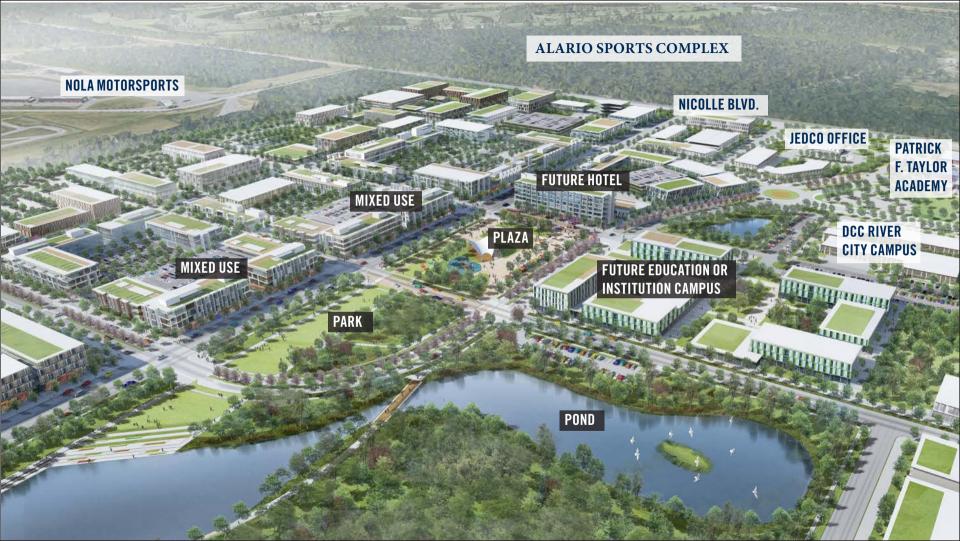

## FRAMEWORK PLAN

**CENTRAL OPEN SPACE** 

• Total Acreage: 486.62

• Developable Acres: 228.06

• Acres of ROW: 108.38

• Acres of Open Space: 118.23

• Acres of Pond: 32.95

WETLANDS WALK

### PROGRAM OPPORTUNITIES

EDUCATION / RESEARCH 170.00 SF

DESTINATION MIXED USE 212,000 SF

HOSPITALITY 124,000 SF

HEALTHCARE ANCHOR 120,000 SF

OFFICE / FLEX / HQ / R&D 680.000 SF

EXISTING BUILDING