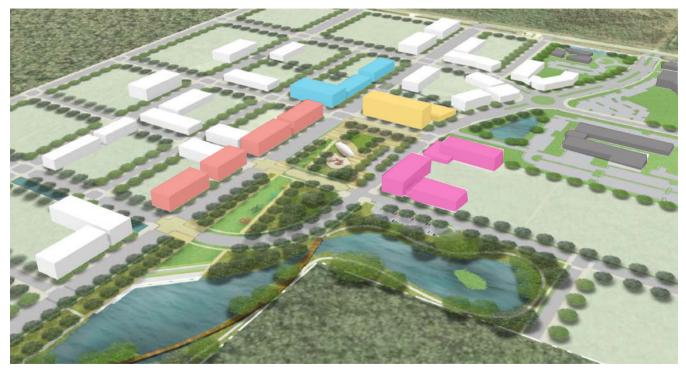

## FRAMEWORK PLAN

**CENTRAL OPEN SPACE** 

• Total Acreage: 486.62

• Developable Acres: 228.06

• Acres of ROW: 108.38

• Acres of Open Space: 118.23

• Acres of Pond: 32.95

WETLANDS WALK

### PROGRAM OPPORTUNITIES

EDUCATION / RESEARCH 170.00 SF

DESTINATION MIXED USE 212,000 SF

HOSPITALITY 124,000 SF

HEALTHCARE ANCHOR 120,000 SF

OFFICE / FLEX / HQ / R&D 680.000 SF

EXISTING BUILDING