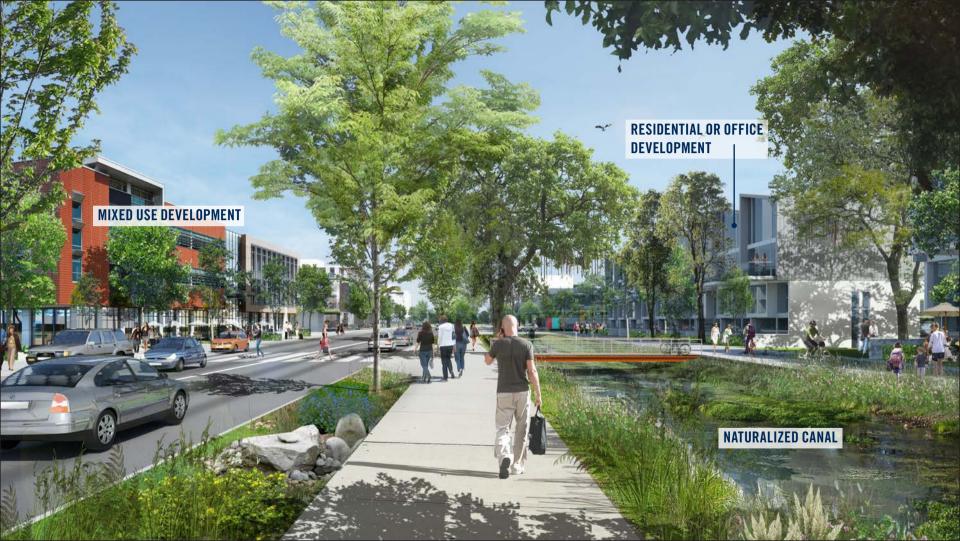

## FRAMEWORK PLAN

**CENTRAL OPEN SPACE** 

• Total Acreage: 486.62

• Developable Acres: 228.06

• Acres of ROW: 108.38

• Acres of Open Space: 118.23

• Acres of Pond: 32.95

WETLANDS WALK