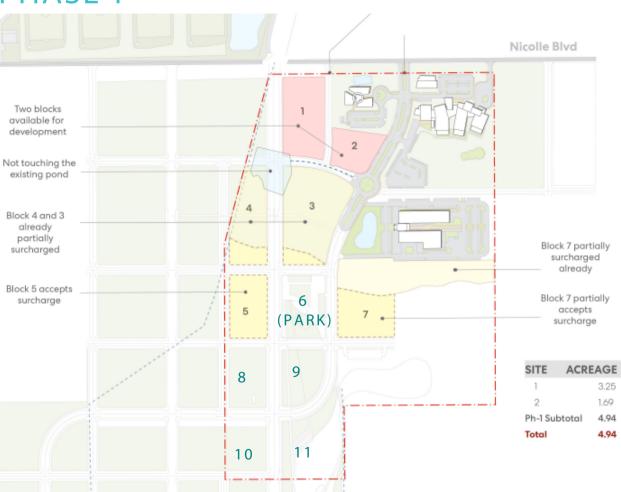

### PHASE 1

#### SITE ACREAGE 1.69 4.94 Ph-1 Subtotal 5.09 Ph-2 Subtotal 8.12 2.38 8.51 Ph-3a Subtotal 10.89 2.54 6 (Park) 2.30 9 2.15 2.10 3.30 Ph-4 Subtotal 9.85 Total 33.80