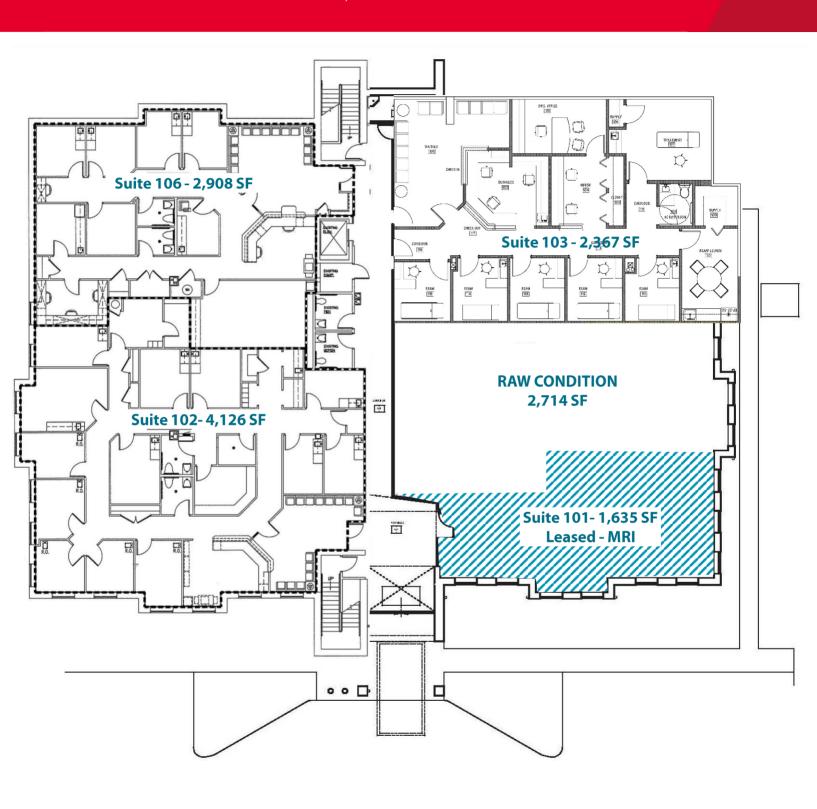

## PROPERTY HIGHLIGHTS

■ 2,367 – 13,750 RSF Contiguous

1st Floor Space

• Suite 102: 4,126 SF

• Suite 103: 2,367 SF

• Suite 106: 2,908 SF

Raw Space: 2,714 SF

■ Asking Rent: \$23.00 PSF Gross