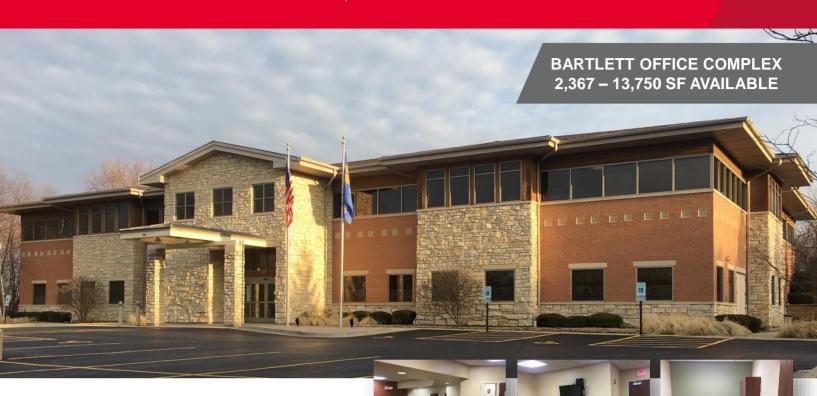

## FOR SUBLEASE 864 Stearns Road

Bartlett, IL

## PROPERTY HIGHLIGHTS

■ 2,367 – 13,750 RSF Contiguous

1st Floor Space

• Suite 102: 4,126 SF

• Suite 103: 2,367 SF

• Suite 106: 2,908 SF

Raw Space: 2,714 SF

■ Asking Rent: \$23.00 PSF Gross

## **PROPERTY AMENITIES**

Medical Office Building

30,000 SF RBA

Year Built: 2006

Parking Ratio: 6.07/1,000 SF

James P. Ward Senior Director

+1 847 518 3206 jim.ward@cushwake.com 9500 W. Bryn Mawr Avenue Suite 600 Rosemont, IL 60018 phone: +1 847 518 9100