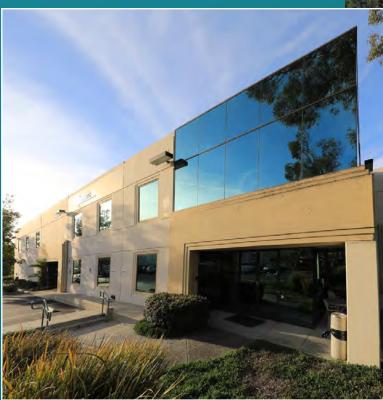

26,535 SF FLEX / R&D BUILDING

#### **RANCHO BERNARDO**

- ±26,535 SF two-story flex / R&D building
- 1.25 acre lot
- Highly improved with engineering labs & offices
- 95% HVAC
- 1,200 amps/480v service
- Two (2) grade-level loading doors
- One (1) dock-high loading door
- Abundant parking: 72 surface spaces
- Excellent location
- Built in 1999