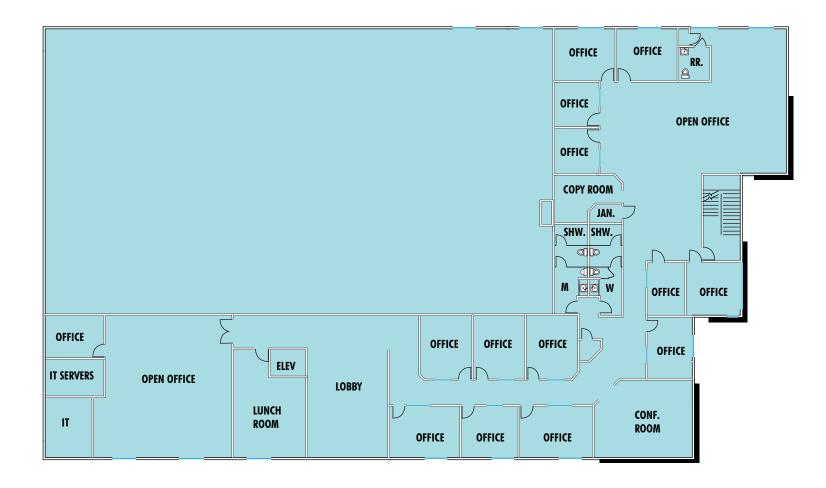

OFFERED AT: \$8,500,000 LEASE RATE: \$1.25 / SF NNN

**FLOORPLAN** 

**FLOORPLAN** 

±26,535 SF FLEX / R&D BUILDING ON 1.25 ACRE LOT

**RANCHO BERNARDO** 

**RANCHO BERNARDO** 

For more information or tour, please contact: