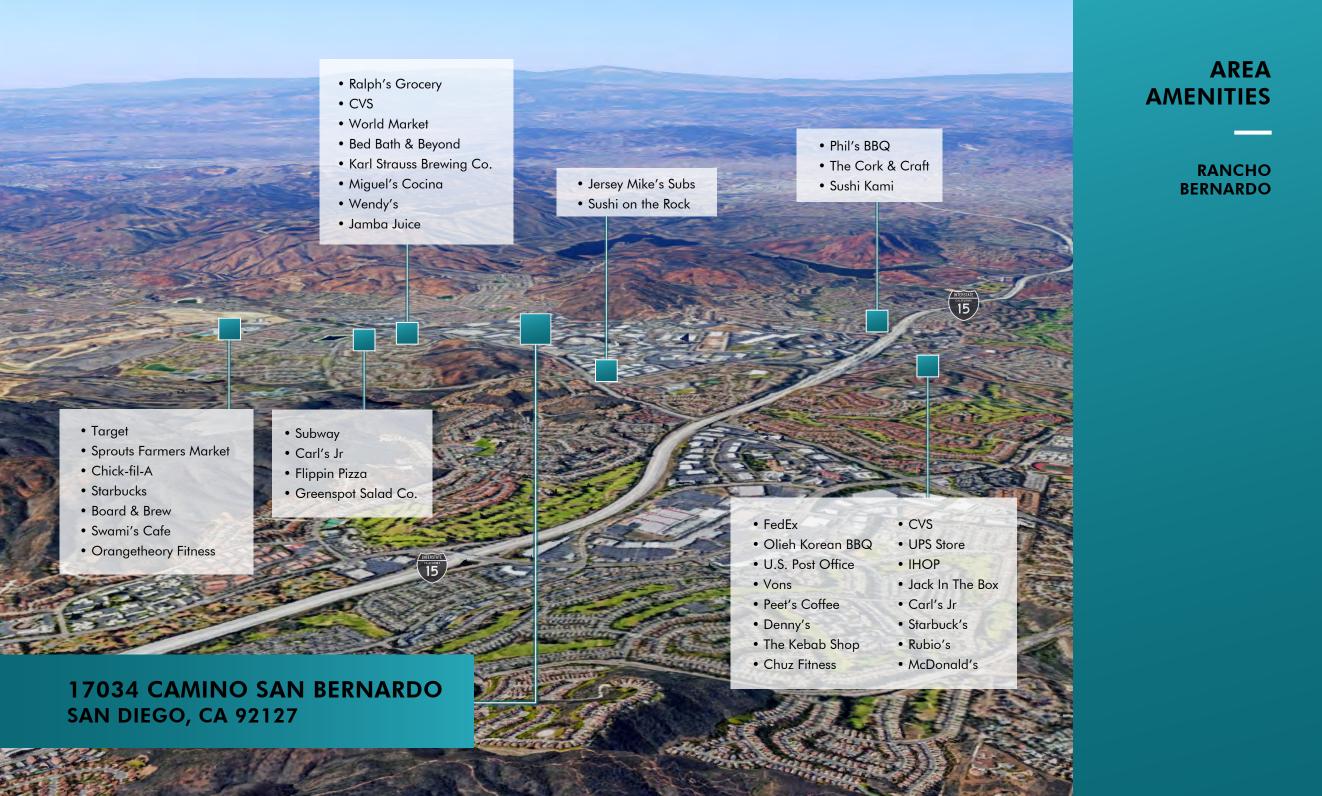

26,535 SF FLEX / R&D BUILDING

# 17034 CAMINO SAN BERNARDO SAN DIEGO, CA 92127

RANCHO BERNARDO





1703



#### **RANCHO BERNARDO**

- ±26,535 SF two-story flex / R&D building
- 1.25 acre lot
- Highly improved with engineering labs & offices
- 95% HVAC
- 1,200 amps/480v service
- Two (2) grade-level loading doors
- One (1) dock-high loading door
- Abundant parking: 72 surface spaces
- Excellent location
- Built in 1999

OFFERED AT: \$8,500,000 LEASE RATE: \$1.25 / SF NNN





**FLOORPLAN** 





**FLOORPLAN** 

±26,535 SF FLEX / R&D BUILDING ON 1.25 ACRE LOT

**RANCHO BERNARDO** 









**RANCHO BERNARDO** 

For more information or tour, please contact:

PAUL BRITVAR First Vice President

t 858.230.1166 pbritvar@lee-associates.com CA RE Lic: #01949354 JUSTIN MAIOLO Vice President

t 760.807.7464 jmaiolo@lee-associates.com CA RE Lic. #01910958 BRENT BOHLKEN Senior Vice President / Principal

t 858.395.8053 bbohlken@lee-associates.com CA RE Lic. #01022607



LEE & ASSOCIATES - SAN DIEGO www.lee-associates.com/sandiego

Although all information furnished regarding property for sale, rental, or financing is from sources deemed reliable, such information has not been verified and no express representation is made nor is any to be implied as to the accuracy thereof and it is submitted subject to errors, omissions, change of price, rental or other conditions, prior sale, lea