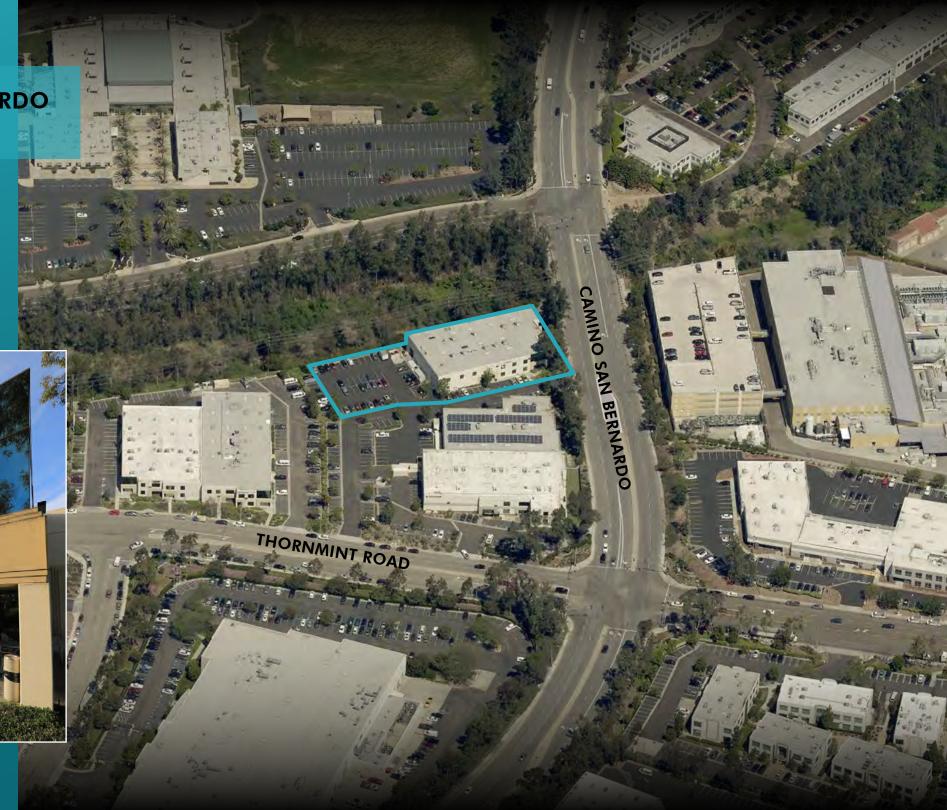

# 17034 CAMINO SAN BERNARDO SAN DIEGO, CA 92127

RANCHO BERNARDO

1703

#### **RANCHO BERNARDO**

- ±26,535 SF two-story flex / R&D building
- 1.25 acre lot
- Highly improved with engineering labs & offices
- 95% HVAC
- 1,200 amps/480v service
- Two (2) grade-level loading doors
- One (1) dock-high loading door
- Abundant parking: 72 surface spaces
- Excellent location
- Built in 1999