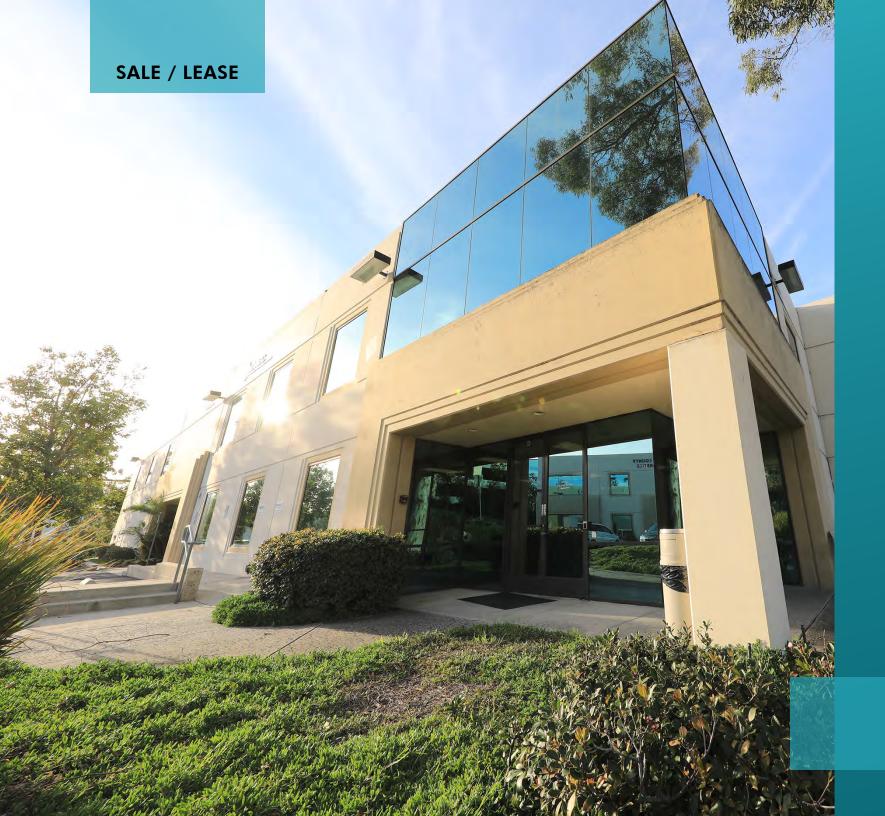

26,535 SF FLEX / R&D BUILDING

# 17034 CAMINO SAN BERNARDO SAN DIEGO, CA 92127

RANCHO BERNARDO

1703

#### **RANCHO BERNARDO**

- ±26,535 SF two-story flex / R&D building
- 1.25 acre lot
- Highly improved with engineering labs & offices
- 95% HVAC
- 1,200 amps/480v service
- Two (2) grade-level loading doors
- One (1) dock-high loading door
- Abundant parking: 72 surface spaces
- Excellent location
- Built in 1999