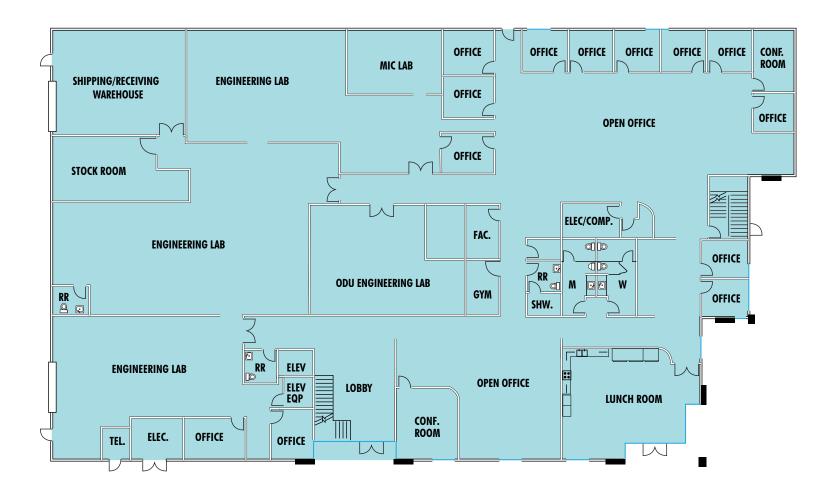

OFFERED AT: \$8,500,000 LEASE RATE: \$1.25 / SF NNN

**FLOORPLAN** 

**FLOORPLAN** 

±26,535 SF FLEX / R&D BUILDING ON 1.25 ACRE LOT

**RANCHO BERNARDO** 

**RANCHO BERNARDO** 

For more information or tour, please contact: