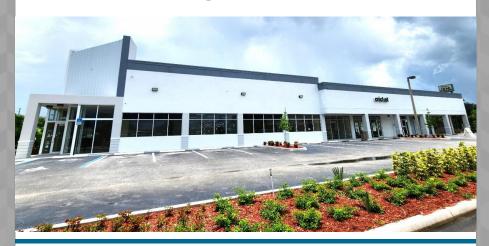

# Lantana Retail FOR LEASE

503-523 Ridge Road, Lantana FL

# 503-523 Ridge Road Lantana, FL 33462

This retail property is ideally located at the NE corner of I-95 & Lantana Road. The signage on the building is visible from I-95 offering a phenomenal opportunity for signage & marketability. The full building is approximately ±11k sq ft. Part of that size is an area which is now a single lane drivethrough. There is just over 9,700 sq. ft. under air.

## **Property Highlights:**

- I-95 Visibility
- Corner of I-95 Interchange
- Building Signage
- Abundance of
- Parking
- Flexibility in space sizes
- End Cap available with Drive Through Lane
- Adjacent to Publix Plaza