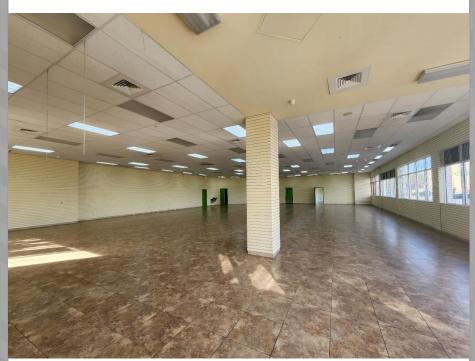

# 503-523 Ridge Road Lantana, FL 33462

This retail property is ideally located at the NE corner of I-95 & Lantana Road. The signage on the building is visible from I-95 offering a phenomenal opportunity for signage & marketability. The full building is approximately ±11k sq ft. Part of that size is an area which is now a single lane drivethrough. There is just over 9,700 sq. ft. under air.

## **Property Highlights:**

- I-95 Visibility
- Corner of I-95 Interchange
- Building Signage
- Abundance of
- Parking
- Flexibility in space sizes
- End Cap available with Drive Through Lane
- Adjacent to Publix Plaza