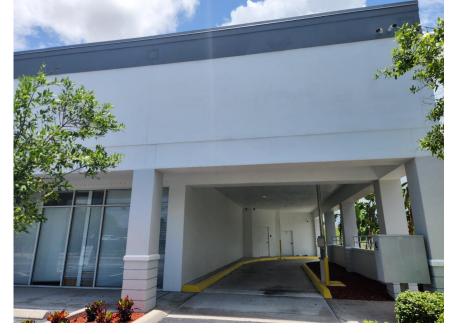

# 503-523 Ridge Road Lantana, FL 33462

This retail property is ideally located at the NE corner of I-95 & Lantana Road. The signage on the building is visible from I-95 offering a phenomenal opportunity for signage & marketability. The full building is approximately ±11k sq ft. Part of that size is an area which is now a single lane drivethrough. There is just over 9,700 sq. ft. under air.

## **Property Highlights:**

- I-95 Visibility
- Corner of I-95 Interchange
- Building Signage
- Abundance of
- Parking
- Flexibility in space sizes
- End Cap available with Drive Through Lane
- Adjacent to Publix Plaza