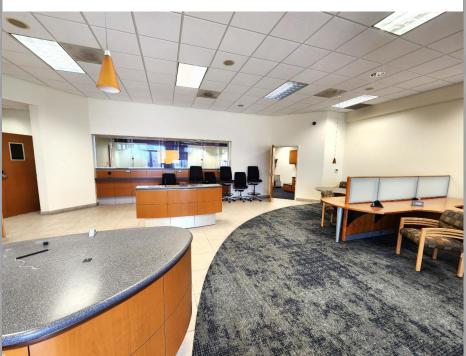

# 503-523 Ridge Road Lantana, FL 33462

This retail property is ideally located at the NE corner of I-95 & Lantana Road. The signage on the building is visible from I-95 offering a phenomenal opportunity for signage & marketability. The full building is approximately ±11k sq ft. Part of that size is an area which is now a single lane drivethrough. There is just over 9,700 sq. ft. under air.

## **Property Highlights:**

- I-95 Visibility
- Corner of I-95 Interchange
- Building Signage
- Abundance of
- Parking
- Flexibility in space sizes
- End Cap available with Drive Through Lane
- Adjacent to Publix Plaza