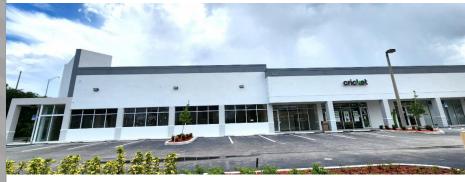

# 503-523 Ridge Road Lantana, FL 33462

This retail property is ideally located at the NE corner of I-95 & Lantana Road. The signage on the building is visible from I-95 offering a phenomenal opportunity for signage & marketability. The full building is approximately ±11k sq ft. Part of that size is an area which is now a single lane drivethrough. There is just over 9,700 sq. ft. under air.

## **Property Highlights:**

- I-95 Visibility
- Corner of I-95 Interchange
- Building Signage
- Abundance of
- Parking
- Flexibility in space sizes
- End Cap available with Drive Through Lane
- Adjacent to Publix Plaza

Click here for more information

The building is visible from I-95 offering an amazing signage opportunity

The submission of this email does not constitute an offer but is merely for discussion purposes, review and consideration. It shall not be binding on either party until such time as both parties have executed a mutually satisfactory agreement. All information contained herein is privileged and confidential; is subject to errors, omissions, cancellation, modification, prior sale or lease or withdrawal from the market. We reserve the right to withdraw from these discussions at any time without notice or