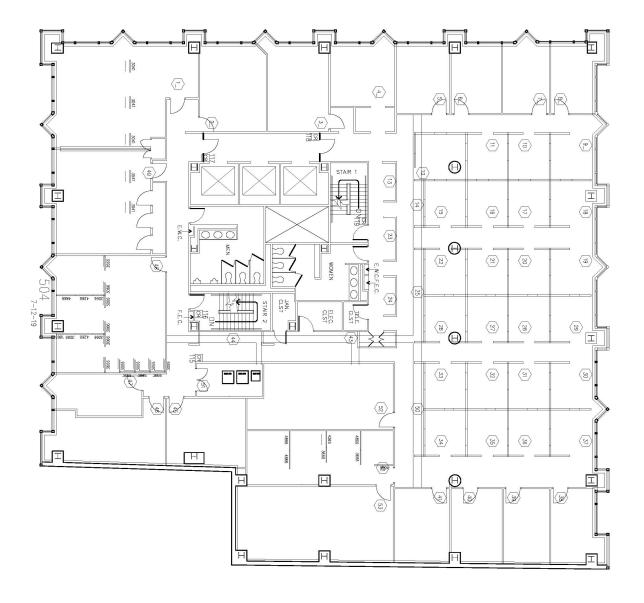

## Property highlights

13,206 SF of office space available on 4<sup>th</sup>, 5<sup>th</sup> and 6<sup>th</sup> floors (up to 39,618 RSF)

Prestigious class A office space

**Excellent entrance visibility** 