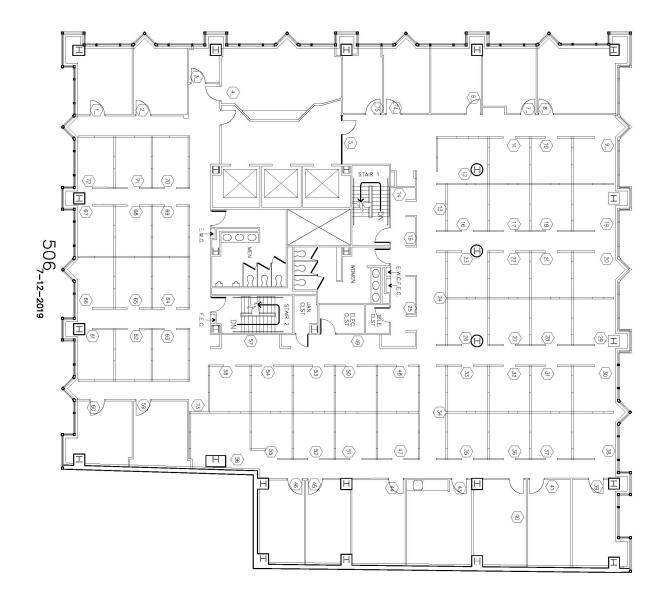

## Property highlights

13,206 SF of office space available on 4<sup>th</sup>, 5<sup>th</sup> and 6<sup>th</sup> floors (up to 39,618 RSF)

Prestigious class A office space

**Excellent entrance visibility** 