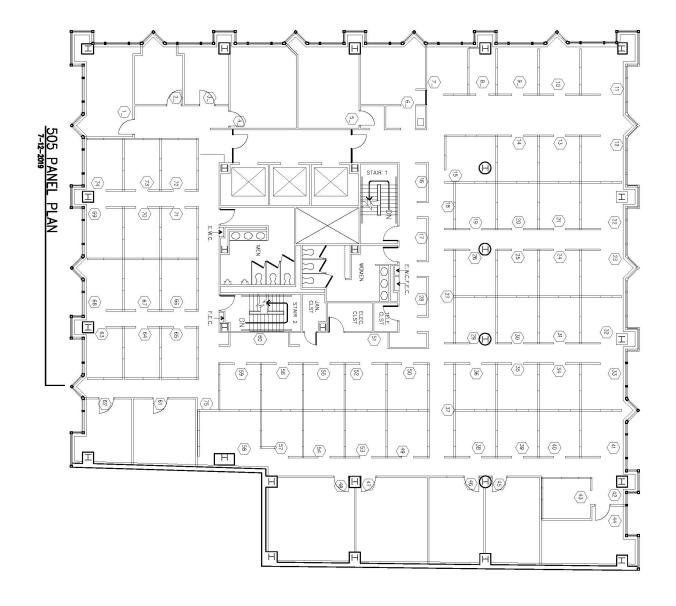

## Property highlights

13,206 SF of office space available on 4<sup>th</sup>, 5<sup>th</sup> and 6<sup>th</sup> floors (up to 39,618 RSF)

Prestigious class A office space

**Excellent entrance visibility** 