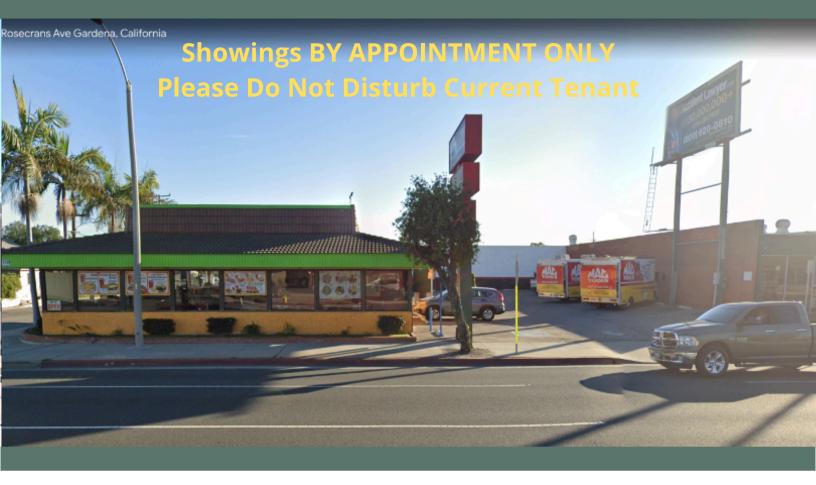

## Rare Drive Thru Building For Lease

We are pleased to offer 2,116 SF of prime restaurant space located at 1510 W. Rosecrans Ave in Gardena, CA. High Traffic Count at this corner location with Great Access! This prominent corner location is a rare leasing opportunity with an *existing drive thru and great day time population!* 

## Restaurant with existing **DRIVE THRU**

2,116 SF Existing Building 13,009 SF Parcel

\$7,500/Mo NNN

Excellent Day Time Population & Vehicle traffic

**Ample Parking** 