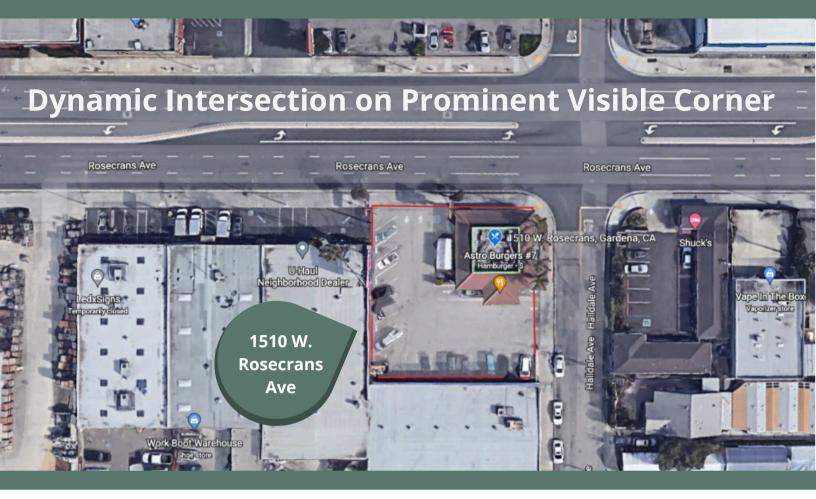

## Rare Drive Thru Building For Lease

We are pleased to offer 2,116 SF of prime restaurant space located at 1510 W. Rosecrans Ave in Gardena, CA. High Traffic Count at this corner location with Great Access! This prominent corner location is a rare leasing opportunity with an *existing drive thru and great day time population!* 

## Drive Thru lot on corner of W. Rosecrans & Halldale Ave.

## Restaurant with existing **DRIVE THRU**

2,116 SF Existing Building 13,009 SF Parcel

\$7,500/Mo NNN

Excellent Day Time Population & Vehicle traffic

**Ample Parking** 