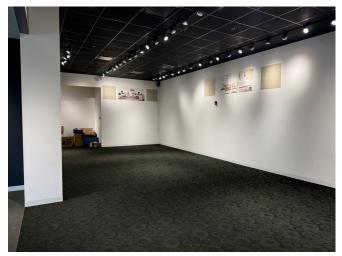

#### **BUILDING FEATURES**

- 24' clear height
- 1-12'x14' drive-in
- 2 interior truck-level docks w/levelers
- · Office and showroom area
- 6,400 SF higher end office interior
- 800a @ 480v (to be verified by Buyer)

### 1879 Internationale Blvd Glendale Heights, IL