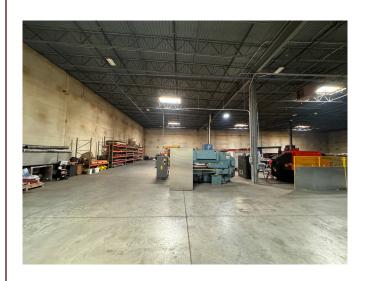

#### **BUILDING SPECIFICATIONS**

- TYPE: Warehouse/Manufacturing
- 30,990 SF facility
- 6.400 SF office
- 1.57 Acre site
- Price: \$4,200,000.00
- **Real Estate Taxes:** \$73,021.02

#### **BUILDING FEATURES**

- 24' clear height
- 1-12'x14' drive-in
- 2 interior truck-level docks w/levelers
- · Office and showroom area
- 6,400 SF higher end office interior
- 800a @ 480v (to be verified by Buyer)

## **INDUSTRIAL FACILITY** AVAILABLE FOR SALE