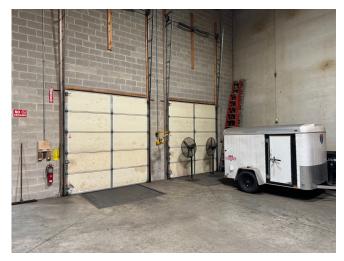

#### **BUILDING FEATURES**

- 24' clear height
- 1-12'x14' drive-in
- 2 interior truck-level docks w/levelers
- · Office and showroom area
- 6,400 SF higher end office interior
- 800a @ 480v (to be verified by Buyer)

### 1879 Internationale Blvd Glendale Heights, IL