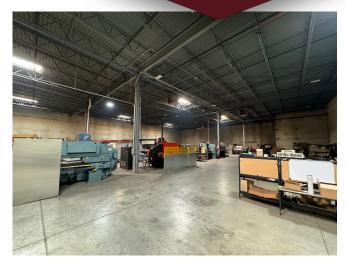

#### **BUILDING FEATURES**

- 24' clear height
- 1-12'x14' drive-in
- 2 interior truck-level docks w/levelers
- · Office and showroom area
- 6,400 SF higher end office interior
- 800a @ 480v (to be verified by Buyer)

### 1879 Internationale Blvd Glendale Heights, IL