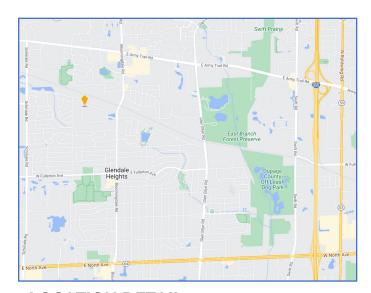

#### **LOCATION DETAIL:**

- 4.7 miles to I-355 & Army Trail Rd
- 11 miles to I-355 & Lake St
- 11 miles to I-355 & North Ave