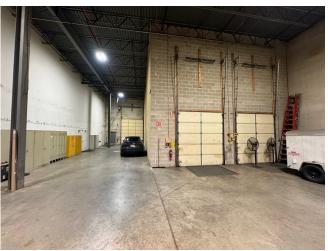

#### **BUILDING FEATURES**

- 24' clear height
- 1-12'x14' drive-in
- 2 interior truck-level docks w/levelers
- · Office and showroom area
- 6,400 SF higher end office interior
- 800a @ 480v (to be verified by Buyer)