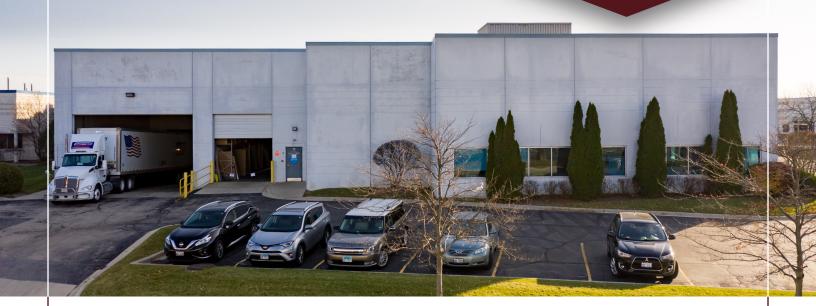

## **INDUSTRIAL FACILITY** AVAILABLE FOR SALE

1879 Internationale Blvd Glendale Heights, IL

#### **BUILDING SPECIFICATIONS**

- TYPE: Warehouse/Manufacturing
- 30,990 SF facility
- 6.400 SF office
- 1.57 Acre site
- Price: \$4,200,000.00
- **Real Estate Taxes:** \$73,021.02

#### **BUILDING FEATURES**

- 24' clear height
- 1-12'x14' drive-in
- 2 interior truck-level docks w/levelers
- · Office and showroom area
- 6,400 SF higher end office interior
- 800a @ 480v (to be verified by Buyer)