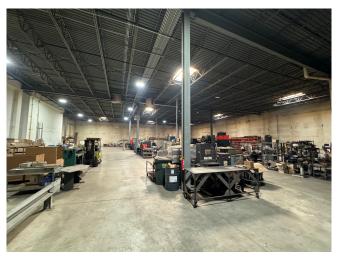

#### **BUILDING FEATURES**

- 24' clear height
- 1-12'x14' drive-in
- 2 interior truck-level docks w/levelers
- · Office and showroom area
- 6,400 SF higher end office interior
- 800a @ 480v (to be verified by Buyer)

### 1879 Internationale Blvd Glendale Heights, IL