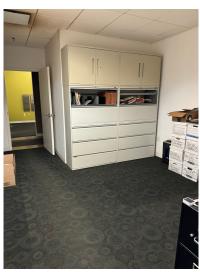

#### **BUILDING FEATURES**

- 24' clear height
- 1-12'x14' drive-in
- 2 interior truck-level docks w/levelers
- · Office and showroom area
- 6,400 SF higher end office interior
- 800a @ 480v (to be verified by Buyer)

### 1879 Internationale Blvd Glendale Heights, IL