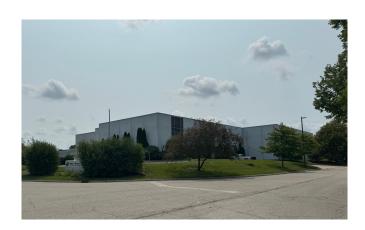

#### **BUILDING SPECIFICATIONS**

- TYPE: Warehouse/Manufacturing
- 30,990 SF facility
- 6.400 SF office
- 1.57 Acre site
- Price: \$4,200,000.00
- **Real Estate Taxes:** \$73,021.02

#### **BUILDING FEATURES**

- 24' clear height
- 1-12'x14' drive-in
- 2 interior truck-level docks w/levelers
- · Office and showroom area
- 6,400 SF higher end office interior
- 800a @ 480v (to be verified by Buyer)