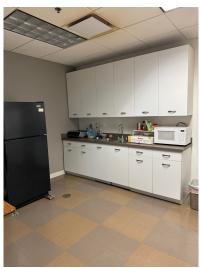

#### **BUILDING FEATURES**

- 24' clear height
- 1-12'x14' drive-in
- 2 interior truck-level docks w/levelers
- · Office and showroom area
- 6,400 SF higher end office interior
- 800a @ 480v (to be verified by Buyer)

### 1879 Internationale Blvd Glendale Heights, IL