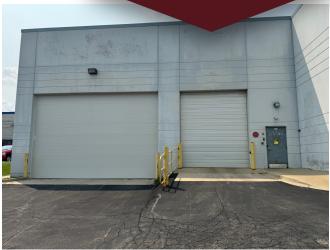

#### **BUILDING FEATURES**

- 24' clear height
- 1-12'x14' drive-in
- 2 interior truck-level docks w/levelers
- · Office and showroom area
- 6,400 SF higher end office interior
- 800a @ 480v (to be verified by Buyer)