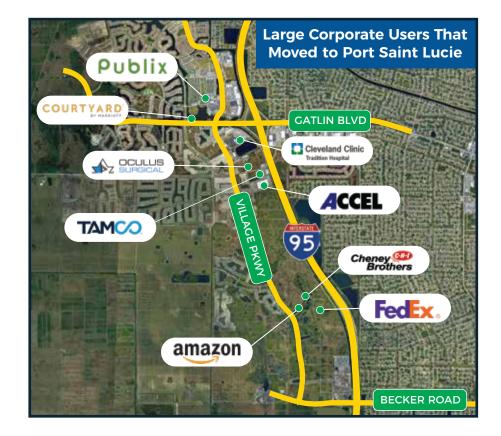

## POPULATION GROWTH

- 2.5% Year Over Year Population Growth for the past six years
- Estimated \$771 billion in additional income migrated to the county in 2020

**ST. LUCIE COUNTY POPULATION GROWTH RATE** 