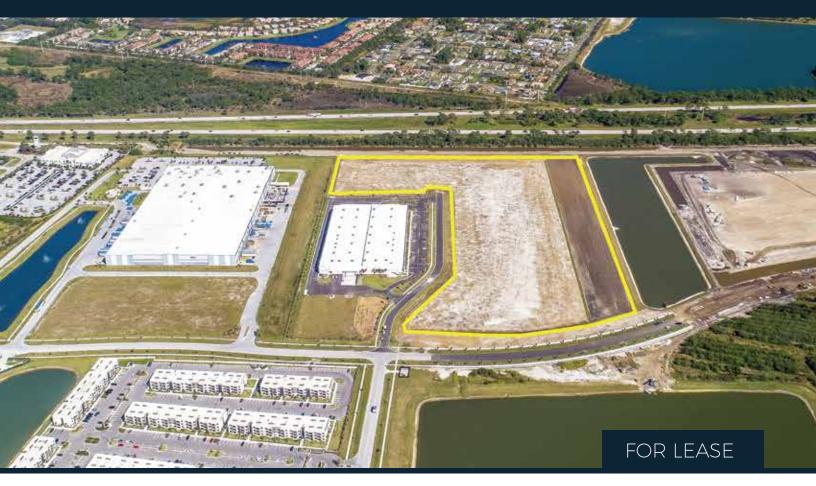

# **PROPERTY HIGHLIGHTS**

- » Brand New Industrial Development
- » Build to Suit / Lease
- » Single or Multiple Buildings up to 350,000 SF on 28 acres.
- » Ideal & Convenient Access to I-95

## **AVAILABLE FOR OCCUPANCY Q2 2024**

#### Wayne Yetman

Senior Vice President 305.205.6119 wayne@sinacompanies.com Bryan Sina

Vice President & Broker 561-628-6769 bryan@sinacompanies.com

FOR LEASE

From 40,000 SF to 350,000 SF

NEW CONSTRUCTION

BUILD TO SUIT / LEASE