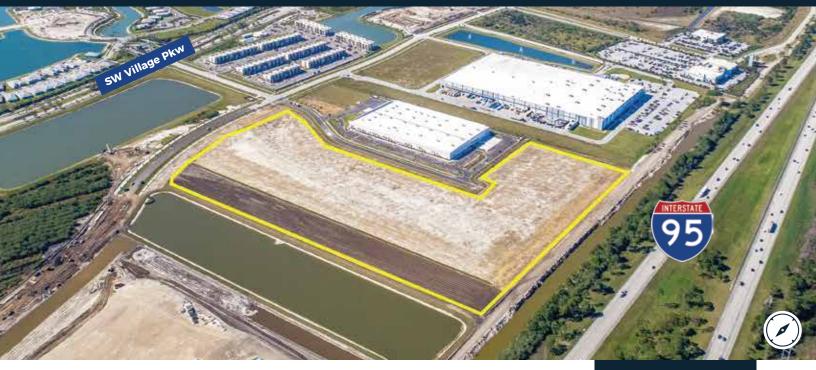

# **PROPERTY HIGHLIGHTS**

- » Brand New Industrial Development
- » Build to Suit / Lease
- » Single or Multiple Buildings up to 350,000 SF on 28 acres.
- » Ideal & Convenient Access to I-95

## **AVAILABLE FOR OCCUPANCY Q2 2024**