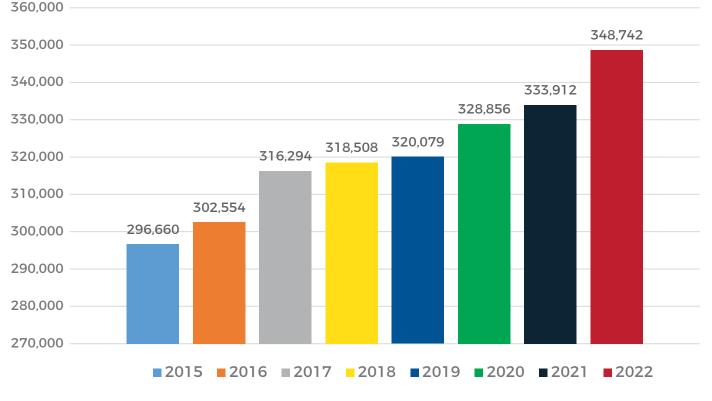

## POPULATION GROWTH

- 2.5% Year Over Year Population Growth for the past six years
- Estimated \$771 billion in additional income migrated to the county in 2020

**ST. LUCIE COUNTY POPULATION GROWTH RATE** 

Source: Powering Florida

Accel Industrial Park | Port Saint Lucie, FL

Source: FL DEO - Labor Market Statistics 2020 Wages

Source: Palm Beach County Business Development Board