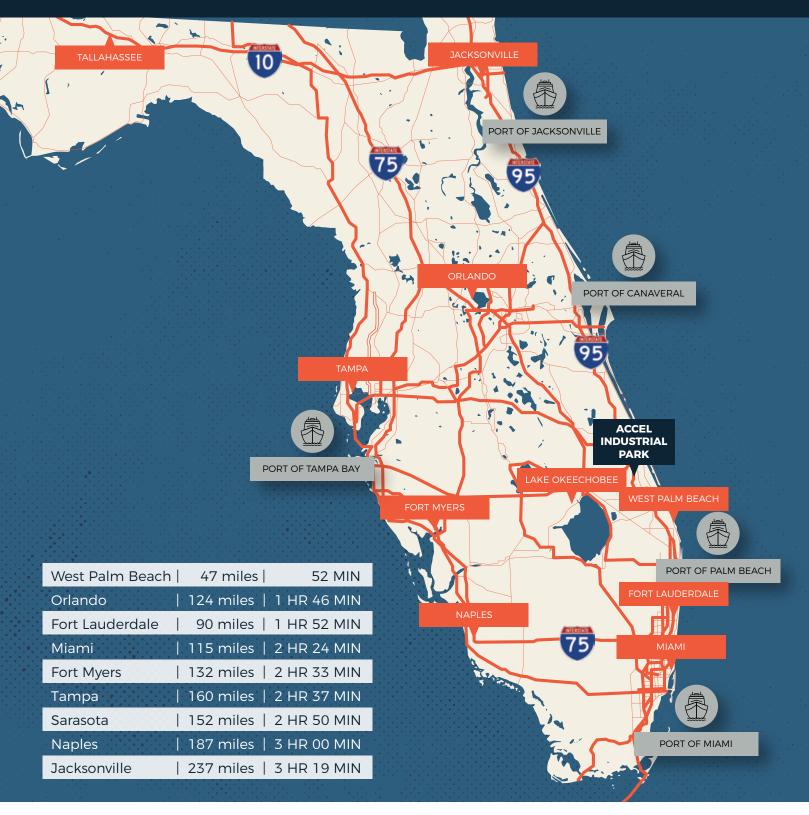

l Park | Port Saint Lucie, FL



## DEMOGRAPHICS

| Population           | 1 Mile | 10 Miles | 30 Miles |
|----------------------|--------|----------|----------|
| Total Population     | 2,331  | 238, 197 | 608,594  |
| Average Age          | 49.0   | 40.7     | 44.9     |
| Average Age (Male)   | 46.9   | 39.3     | 43.6     |
| Average Age (Female) | 50.2   | 41.8     | 45.9     |

| Households & Income | 1 Mile    | 10 Miles  | 30 Miles   |
|---------------------|-----------|-----------|------------|
| Total Households    | 984       | 88,206    | 241, 128   |
| # of Persons per HH | 2.4       | 2.7       | 2.5        |
| Average HH Income   | \$62,850  | \$57, 129 | \$66,547   |
| Average House Value | \$250,003 | \$218,805 | \$239, 157 |

Accel Industrial Park | Port Saint Lucie, FL



#### Wayne Yetman

Senior Vice President 305.205.6119 wayne@sinacompanies.com

#### **Bryan Sina**

Vice President & Broker 561-628-6769 bryan@sinacompanies.com



Accel Industrial Park | Port Saint Lucie, FL

## POPULATION GROWTH

- 2.5% Year Over Year Population Growth for the past six years
- Estimated \$771 billion in additional income migrated to the county in 2020





**ST. LUCIE COUNTY POPULATION GROWTH RATE** 

Source: Powering Florida

Accel Industrial Park | Port Saint Lucie, FL



Source: FL DEO - Labor Market Statistics 2020 Wages



Source: Palm Beach County Business Development Board