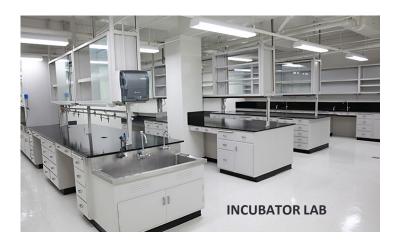

# FOR LEASE 145 RSF to 5,200 RSF LABS AND OFFICE SPACES

Fully-equipped, move-in ready life sciences, biology, vivarium, research, and incubator labs, and executive offices available

### 2 ND FLOOR AVAILABILITIES

| SUITE        | SIZE                      | AVAILABILITY                                                                      | DETAILS                                                                   |
|--------------|---------------------------|-----------------------------------------------------------------------------------|---------------------------------------------------------------------------|
| Lab 202      | 1,652 RSF                 | Email for Details                                                                 | Fully-equipped bio lab space, lab stations, sinks, storage.               |
| Lab 205 B2-B | 287 RSF                   | Available Now                                                                     | Interior, light and temperature-controlled vivarium lab or storage space. |
| Lab 205D     | OSD 696 RSF Available Now | Vivarium lab space with workspace and balcony access with peek-a-boo ocean views. |                                                                           |
| Lab 205H-5   | 367 RSF                   | Email for Details                                                                 | Private windowless, corner vivarium lab/research space.                   |

### 3 RD FLOOR AVAILABILITIES

| Office 300<br>#1, 3, 5, 9, 10,<br>& 11 | 144 – 300<br>RSF<br>(per office) | Available Now      | 11 private offices and 2 cubicles can be leased individually or all together. Priority is given to tenants who lease other space in the building. 4 offices have ocean views and 8 are on the window line. 2 offices have balcony access. Flexible lease terms. Email for more details |
|----------------------------------------|----------------------------------|--------------------|----------------------------------------------------------------------------------------------------------------------------------------------------------------------------------------------------------------------------------------------------------------------------------------|
| Lab 305 & 303                          | 1,629 RSF                        | Available<br>(TBD) | Fully-equipped bio lab space with two full benches, multiple side benches and three sink bays, a bio safety cabinet, ample space for freezer equipment and storage, 2 large window-lined private offices with ocean views. Plenty of storage.                                          |
| Lab 306                                | 740 RSF                          | Available<br>(TBD) | Fully-equipped bio lab space, lab stations, sinks, storage.                                                                                                                                                                                                                            |
| Lab 309                                | 1,644 RSF                        | Available<br>(TBD) | Fully-equipped bio lab space, lab stations, sinks, storage, 3 window-line private offices. Outdoor balcony access.                                                                                                                                                                     |
| Lab 307A                               | 1,622 RSF                        | Available Now      | Fully-equipped bio lab space with ocean views, lab stations, sinks, storage, 3 window-line private offices. Outdoor balcony access. No ducted fume hood. See floor plan on next page.                                                                                                  |