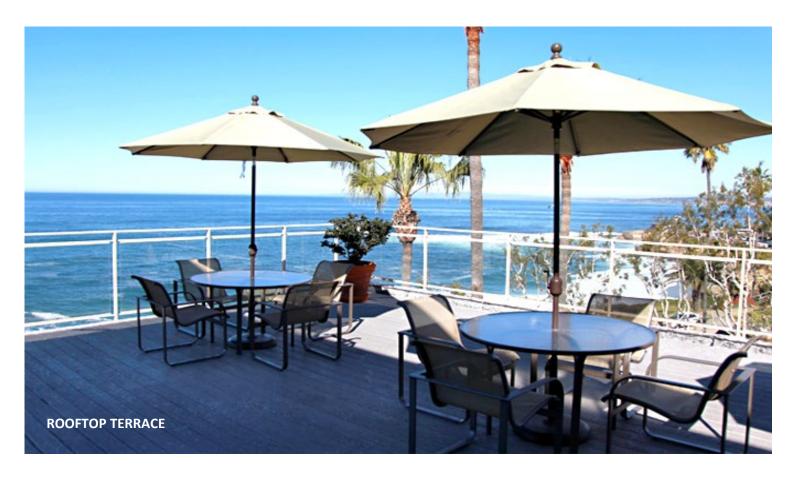

### **BUILDING FEATURES:**

- Oceanfront property with sweeping views of La Jolla Cove proximate to many retail, dining, and entertainment destinations
- Furnished rooftop terrace, breakroom/kitchen, amphitheater /lecture hall, conference room, chemical storage, abundant power, back-up generator, locker rooms with showers, fume hoods & fans, vivarium space, cage & glass washing autoclaves
- Flexible lease terms and covered parking