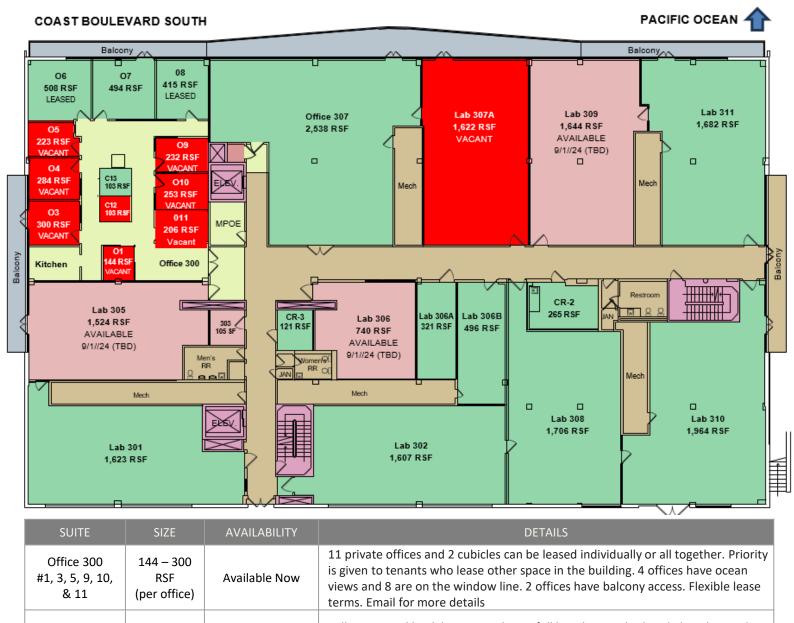

### 3 RD FLOOR AVAILABILITIES

| Office 300<br>#1, 3, 5, 9, 10,<br>& 11 | 144 – 300<br>RSF<br>(per office) | Available Now      | 11 private offices and 2 cubicles can be leased individually or all together. Priority is given to tenants who lease other space in the building. 4 offices have ocean views and 8 are on the window line. 2 offices have balcony access. Flexible lease terms. Email for more details |
|----------------------------------------|----------------------------------|--------------------|----------------------------------------------------------------------------------------------------------------------------------------------------------------------------------------------------------------------------------------------------------------------------------------|
| Lab 305 & 303                          | 1,629 RSF                        | Available<br>(TBD) | Fully-equipped bio lab space with two full benches, multiple side benches and three sink bays, a bio safety cabinet, ample space for freezer equipment and storage, 2 large window-lined private offices with ocean views. Plenty of storage.                                          |
| Lab 306                                | 740 RSF                          | Available<br>(TBD) | Fully-equipped bio lab space, lab stations, sinks, storage.                                                                                                                                                                                                                            |
| Lab 309                                | 1,644 RSF                        | Available<br>(TBD) | Fully-equipped bio lab space, lab stations, sinks, storage, 3 window-line private offices. Outdoor balcony access.                                                                                                                                                                     |
| Lab 307A                               | 1,622 RSF                        | Available Now      | Fully-equipped bio lab space with ocean views, lab stations, sinks, storage, 3 window-line private offices. Outdoor balcony access. No ducted fume hood. See floor plan on next page.                                                                                                  |

### 3 RD FLOOR AVAILABILITIES

LAB 307A: 1,622 RSF

# 3 RD FLOOR AVAILABILITIES

LAB 307A: 1,622 RSF