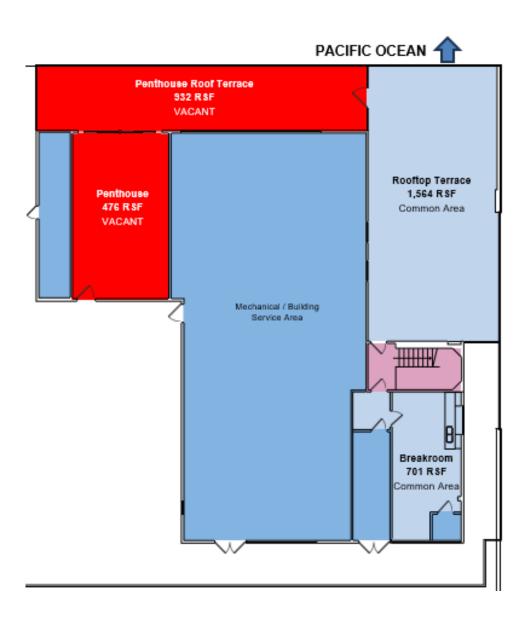

### 5<sup>TH</sup> FLOOR AVAILABILITIES

| SUITE                     | SIZE      | AVAILABILITY  | DETAILS                                                                                                                                                                                                         |
|---------------------------|-----------|---------------|-----------------------------------------------------------------------------------------------------------------------------------------------------------------------------------------------------------------|
| Penthouse & PH<br>Terrace | 1,408 RSF | Available Now | Penthouse space with spectacular ocean views, very large private rooftop terrace, and 16' vaulted ceilings. TIs available. Can be used as office or meeting space. Space is in raw condition. Call for details. |