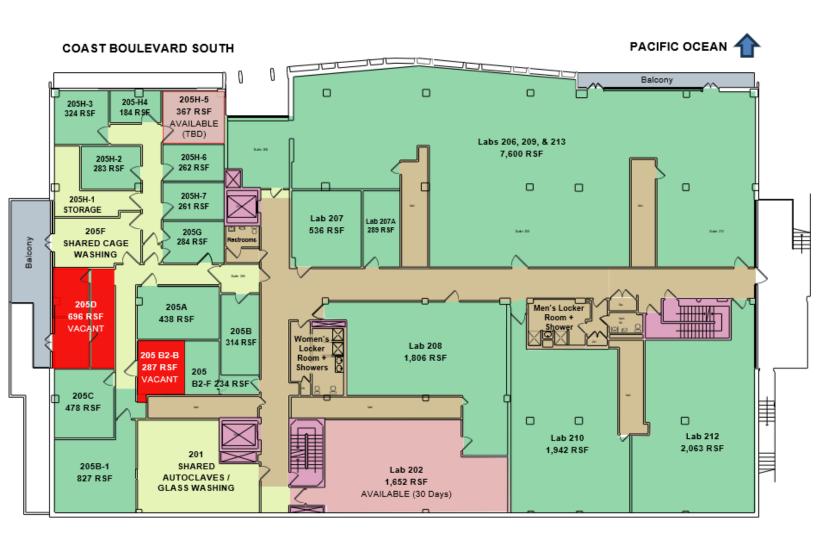

### 2 ND FLOOR AVAILABILITIES

| SUITE        | SIZE                      | AVAILABILITY                                                                      | DETAILS                                                                   |
|--------------|---------------------------|-----------------------------------------------------------------------------------|---------------------------------------------------------------------------|
| Lab 202      | 1,652 RSF                 | Email for Details                                                                 | Fully-equipped bio lab space, lab stations, sinks, storage.               |
| Lab 205 B2-B | 287 RSF                   | Available Now                                                                     | Interior, light and temperature-controlled vivarium lab or storage space. |
| Lab 205D     | OSD 696 RSF Available Now | Vivarium lab space with workspace and balcony access with peek-a-boo ocean views. |                                                                           |
| Lab 205H-5   | 367 RSF                   | Email for Details                                                                 | Private windowless, corner vivarium lab/research space.                   |

<sup>\*\*</sup>Note: Animal testing/vivarium-use permitted. Glass and Cage Washing rooms, Autoclaves, + Locker Rooms & Showers provided by Landlord on 2nd floor.