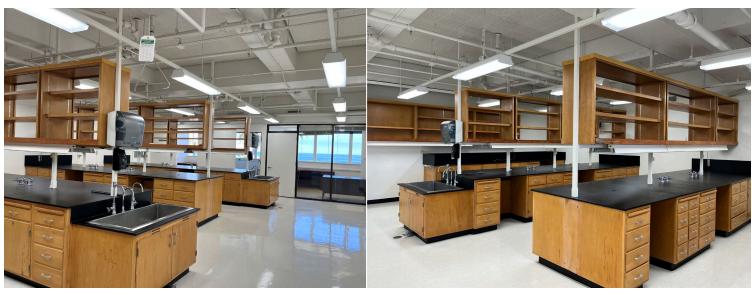

### 3 RD FLOOR AVAILABILITIES

| Office 300<br>#1, 3, 5, 9, 10,<br>& 11 | 144 – 300<br>RSF<br>(per office) | Available Now      | 11 private offices and 2 cubicles can be leased individually or all together. Priority is given to tenants who lease other space in the building. 4 offices have ocean views and 8 are on the window line. 2 offices have balcony access. Flexible lease terms. Email for more details |
|----------------------------------------|----------------------------------|--------------------|----------------------------------------------------------------------------------------------------------------------------------------------------------------------------------------------------------------------------------------------------------------------------------------|
| Lab 305 & 303                          | 1,629 RSF                        | Available<br>(TBD) | Fully-equipped bio lab space with two full benches, multiple side benches and three sink bays, a bio safety cabinet, ample space for freezer equipment and storage, 2 large window-lined private offices with ocean views. Plenty of storage.                                          |
| Lab 306                                | 740 RSF                          | Available<br>(TBD) | Fully-equipped bio lab space, lab stations, sinks, storage.                                                                                                                                                                                                                            |
| Lab 309                                | 1,644 RSF                        | Available<br>(TBD) | Fully-equipped bio lab space, lab stations, sinks, storage, 3 window-line private offices. Outdoor balcony access.                                                                                                                                                                     |
| Lab 307A                               | 1,622 RSF                        | Available Now      | Fully-equipped bio lab space with ocean views, lab stations, sinks, storage, 3 window-line private offices. Outdoor balcony access. No ducted fume hood. See floor plan on next page.                                                                                                  |

### 2 ND FLOOR AVAILABILITIES

| SUITE        | SIZE                      | AVAILABILITY                                                                      | DETAILS                                                                   |
|--------------|---------------------------|-----------------------------------------------------------------------------------|---------------------------------------------------------------------------|
| Lab 202      | 1,652 RSF                 | Email for Details                                                                 | Fully-equipped bio lab space, lab stations, sinks, storage.               |
| Lab 205 B2-B | 287 RSF                   | Available Now                                                                     | Interior, light and temperature-controlled vivarium lab or storage space. |
| Lab 205D     | OSD 696 RSF Available Now | Vivarium lab space with workspace and balcony access with peek-a-boo ocean views. |                                                                           |
| Lab 205H-5   | 367 RSF                   | Email for Details                                                                 | Private windowless, corner vivarium lab/research space.                   |