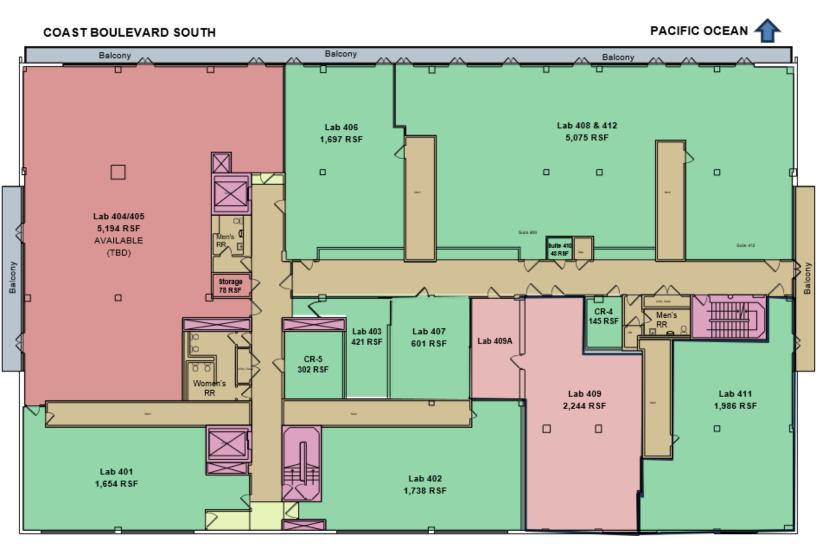

### 4<sup>TH</sup> FLOOR AVAILABILITIES

| SUITE          | SIZE      | AVAILABILITY      | DETAILS                                                                                                                                                                                                                                                                                                                                                                                                           |
|----------------|-----------|-------------------|-------------------------------------------------------------------------------------------------------------------------------------------------------------------------------------------------------------------------------------------------------------------------------------------------------------------------------------------------------------------------------------------------------------------|
| Lab 405        | 5,194 RSF | Email for Details | Fully equipped lab & office space with spectacular ocean views, outdoor balconies, 4 private offices, 2 conference/meeting rooms, 2 contained testing areas, work benches / lab stations, fume hoods, ventilation, kitchenette, and storage. West and South-facing views. Storage closet and back-up power available.                                                                                             |
| Lab 409 & 409A | 2,244 RSF | Email for Details | Modern build from 2021, open layout with two long large open benches, plenty of room for freezers and other equipment, room for a standalone BSCE but no fume hoods. Includes 409A tissue culture room, with bench buildout and room for substantial equipment. 409 boasts two private offices: (1) can comfortably fit two work-stations, (2) has window lighting with space for 4 work-stations. No fume hoods. |

# 4<sup>TH</sup> FLOOR AVAILABILITIES

LAB 405: 5,194 RSF

Balcony with Ocean Views