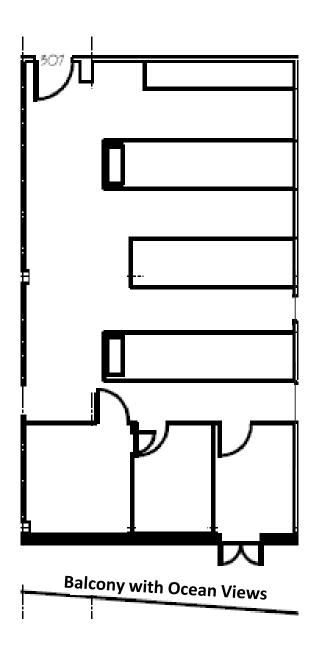

### 3 RD FLOOR AVAILABILITIES

LAB 307A: 1,622 RSF

# 3 RD FLOOR AVAILABILITIES

LAB 307A: 1,622 RSF