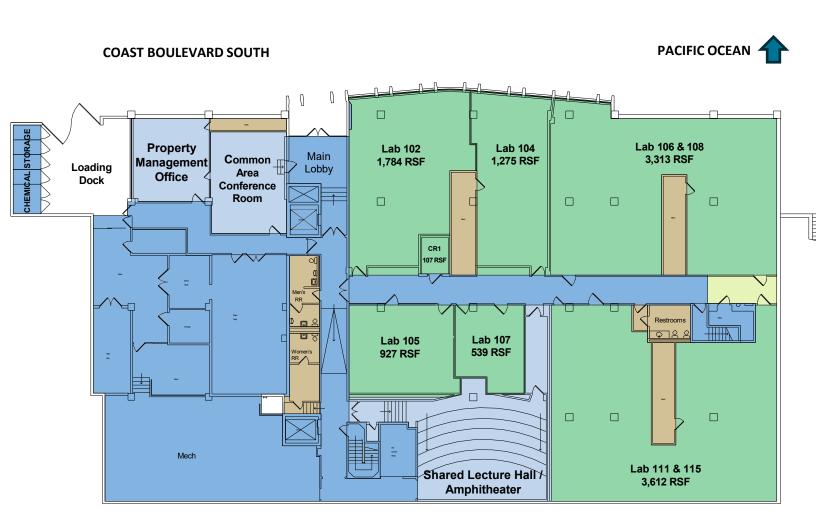

#### **ANDREW PARADA**

SENIOR ANALYST, ANALYTICS & ASSET MANAGEMENT

Aparada@jcresorts.com | +1 858.605.2731

1<sup>ST</sup> FLOOR

| N/A | SIZE | AVAILABILITY | DETAILS            |
|-----|------|--------------|--------------------|
| N/A | N/A  | N/A          | Fully leased floor |

### 2 ND FLOOR AVAILABILITIES

| SUITE        | SIZE                      | AVAILABILITY                                                                      | DETAILS                                                                   |
|--------------|---------------------------|-----------------------------------------------------------------------------------|---------------------------------------------------------------------------|
| Lab 202      | 1,652 RSF                 | Email for Details                                                                 | Fully-equipped bio lab space, lab stations, sinks, storage.               |
| Lab 205 B2-B | 287 RSF                   | Available Now                                                                     | Interior, light and temperature-controlled vivarium lab or storage space. |
| Lab 205D     | OSD 696 RSF Available Now | Vivarium lab space with workspace and balcony access with peek-a-boo ocean views. |                                                                           |
| Lab 205H-5   | 367 RSF                   | Email for Details                                                                 | Private windowless, corner vivarium lab/research space.                   |

<sup>\*\*</sup>Note: Animal testing/vivarium-use permitted. Glass and Cage Washing rooms, Autoclaves, + Locker Rooms & Showers provided by Landlord on 2nd floor.