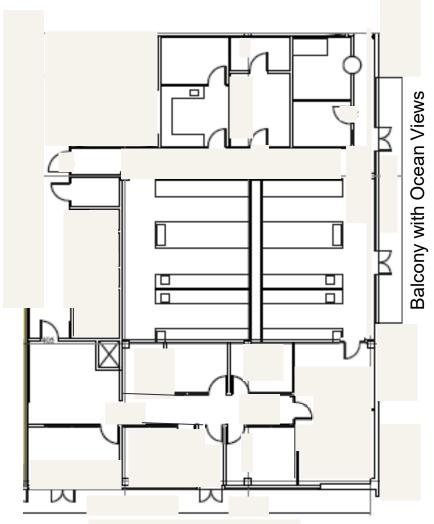

# 4<sup>TH</sup> FLOOR AVAILABILITIES

LAB 405: 5,194 RSF

Balcony with Ocean Views