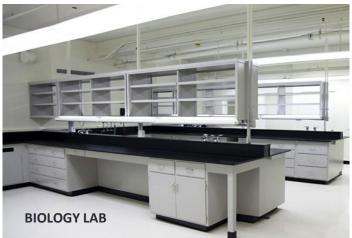

### 2 ND FLOOR AVAILABILITIES

| SUITE        | SIZE                      | AVAILABILITY                                                                      | DETAILS                                                                   |
|--------------|---------------------------|-----------------------------------------------------------------------------------|---------------------------------------------------------------------------|
| Lab 202      | 1,652 RSF                 | Email for Details                                                                 | Fully-equipped bio lab space, lab stations, sinks, storage.               |
| Lab 205 B2-B | 287 RSF                   | Available Now                                                                     | Interior, light and temperature-controlled vivarium lab or storage space. |
| Lab 205D     | OSD 696 RSF Available Now | Vivarium lab space with workspace and balcony access with peek-a-boo ocean views. |                                                                           |
| Lab 205H-5   | 367 RSF                   | Email for Details                                                                 | Private windowless, corner vivarium lab/research space.                   |

### 3 RD FLOOR AVAILABILITIES

| Office 300<br>#1, 3, 5, 9, 10,<br>& 11 | 144 – 300<br>RSF<br>(per office) | Available Now      | 11 private offices and 2 cubicles can be leased individually or all together. Priority is given to tenants who lease other space in the building. 4 offices have ocean views and 8 are on the window line. 2 offices have balcony access. Flexible lease terms. Email for more details |
|----------------------------------------|----------------------------------|--------------------|----------------------------------------------------------------------------------------------------------------------------------------------------------------------------------------------------------------------------------------------------------------------------------------|
| Lab 305 & 303                          | 1,629 RSF                        | Available<br>(TBD) | Fully-equipped bio lab space with two full benches, multiple side benches and three sink bays, a bio safety cabinet, ample space for freezer equipment and storage, 2 large window-lined private offices with ocean views. Plenty of storage.                                          |
| Lab 306                                | 740 RSF                          | Available<br>(TBD) | Fully-equipped bio lab space, lab stations, sinks, storage.                                                                                                                                                                                                                            |
| Lab 309                                | 1,644 RSF                        | Available<br>(TBD) | Fully-equipped bio lab space, lab stations, sinks, storage, 3 window-line private offices. Outdoor balcony access.                                                                                                                                                                     |
| Lab 307A                               | 1,622 RSF                        | Available Now      | Fully-equipped bio lab space with ocean views, lab stations, sinks, storage, 3 window-line private offices. Outdoor balcony access. No ducted fume hood. See floor plan on next page.                                                                                                  |