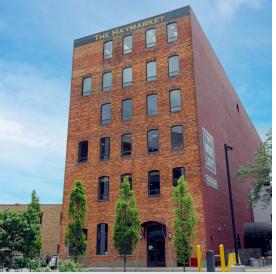

## **Property Details**

The Haymarket Building is a 6-story multi-client building offering flexible and innovative suites consisting of approximately 45,000 SF of Class A space. The building embodies turn-of-the-century architecture coupled with modern construction.

Features include open concept suite with elegant finishes, exposed brick showcasing plenty of warmth and character, as well as an abundance of natural light and great views of downtown Kalamazoo.