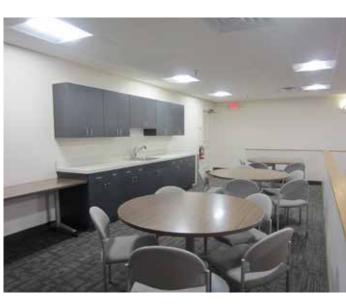

# **BUILDING AMENITIES**

- Cafe open for breakfast and lunch (Freedom Square II).
- 12-seat executive boardroom (Freedom Square II).
- 40-seat meeting room (Freedom Square II).
- 40-seat meeting room (Freedom Square III).

### **SUITE 580 - 13,093 RSF**