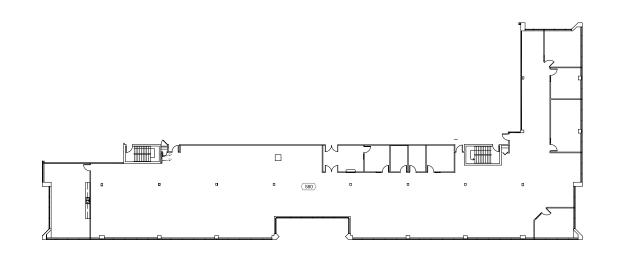

44131

#### **BUILDING INFO**

- A 5-story office building totaling 117,025 RSF
- Office suites ranging from 1,000 13,000 SF
- Leasing rates range from \$19.00 \$21.00 RSF
- Three high speed passenger elevators.
- Ample surface parking and a private heated underground parking garage with 37 spaces.

#### **LOCATION INFO**

- Located just off I-77 at the Rockside Road exit.
- Close proximity to downtown Cleveland and Akron.
- Convenient to Cleveland Hopkins International Airport.
- Walking distance to restaurants, hotels, banks and more.

# **BUILDING AMENITIES**

- Cafe open for breakfast and lunch (Freedom Square II).
- 12-seat executive boardroom (Freedom Square II).
- 40-seat meeting room (Freedom Square II).
- 40-seat meeting room (Freedom Square III).

### **SUITE 580 - 13,093 RSF**





#### **FOR LEASING, CONTACT:**

STEVE ROSS Senior Associate +1 216 363 6423 steve.ross@cbre.com ROBERT LEIBOLD Vice President +1 216 363 6449 robert.leibold@cbre.com

DOUGLAS LEARY Senior Vice President +1 216 363 6424 douglas.leary@cbre.com

# FREEDOM SQUARE II 6000 FREEDOM SQUARE DRIVE, INDEPENDENCE, OH 44131















## **FOR LEASING, CONTACT:**

STEVE ROSS Senior Associate +1 216 363 6423 steve.ross@cbre.com ROBERT LEIBOLD Vice President +1 216 363 6449 robert.leibold@cbre.com DOUGLAS LEARY Senior Vice President +1 216 363 6424 douglas.leary@cbre.com

© 2018 CBRE, Inc. This information has been obtained from sources believed reliable. We have not verified it and make no guarantee, warranty or representation about it. Any projections, opinions, assumptions or estimates used ar