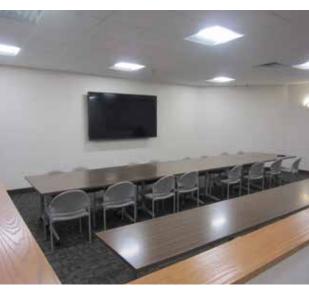

# **BUILDING AMENITIES**

- Cafe open for breakfast and lunch (Freedom Square II).
- 12-seat executive boardroom (Freedom Square II).
- 40-seat meeting room (Freedom Square II).
- 40-seat meeting room (Freedom Square III).