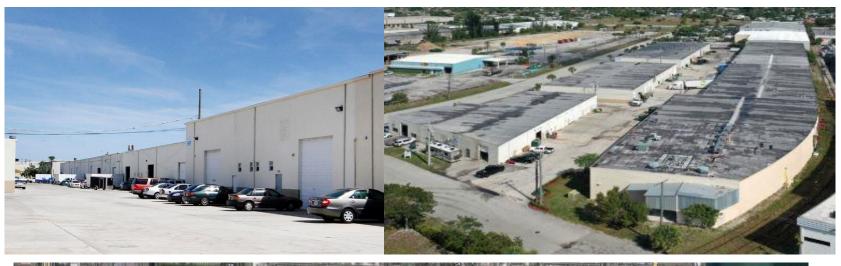

### **Unit #1998**

- \* 12,000' Square Feet
- 2 Overhead Doors
- **❖** Dock-High Loading
- **❖** 3 Restrooms
- ❖ Office (Approx 590')
- 20' Ceiling Heights (18' Clear)
- \* \$17' (Modified Gross)