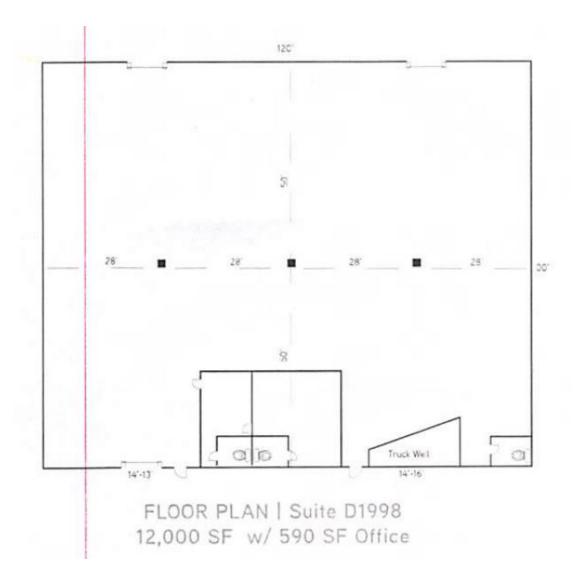

### **Unit #1998**

- \* 12,000' Square Feet
- 2 Overhead Doors
- **❖** Dock-High Loading
- **❖** 3 Restrooms
- ❖ Office (Approx 590')
- 20' Ceiling Heights (18' Clear)
- \* \$17' (Modified Gross)