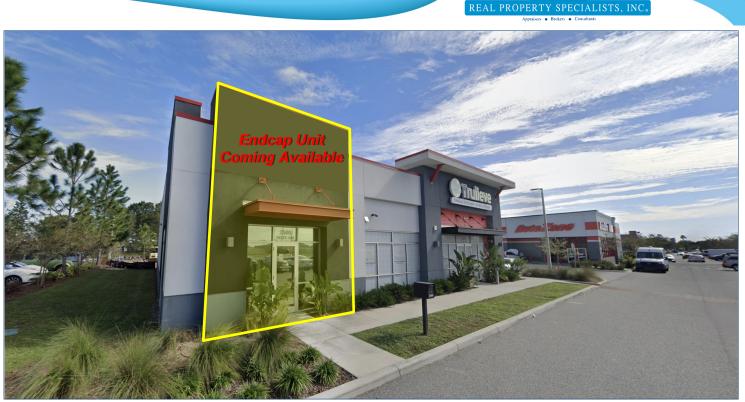

# Endcap Unit Coming Available

Davenport, FL

### Available Space: 1,800sf (Endcap Unit)

### Tenant still operating please do not disturb

| Demographics         | 1 <i>mile</i> | 3mile    | 5mile    |
|----------------------|---------------|----------|----------|
| Population (2023)    | 5,170         | 22,863   | 71,947   |
| Population (2028)    | 5,610         | 25,248   | 80,387   |
| Average HH<br>Income | \$73,711      | \$75,962 | \$75,531 |