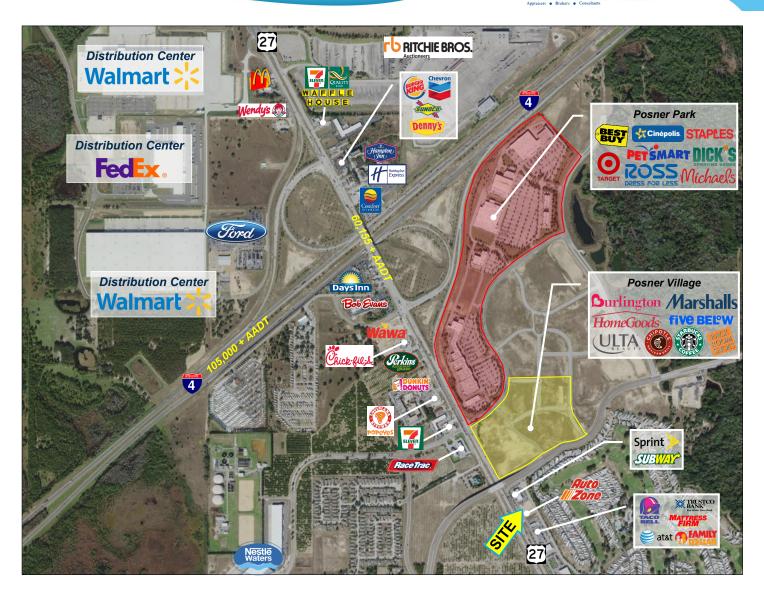

### 2500 Deer Creek Commerce Ln Suite 200, Davenport, Florida 33837 Property Highlights

- Located just south of I-4 near Posner Park & Posner Village
  Development
- Close Proximity to Ritchie Bro's Auctioneers (2018 auction closed \$278 million) & numerous hotels located at the I-4 / Hwy 27 exit
- Excellent Access and Exposure along US HWY 27
- Distribution/Office Hub for +6 million SF including new Amazon & Walmart Developments
- Several of the area's QSR's have nearly the highest sales in central Florida

Traffic Count: 44,500 ± AADT (US Hwy 27)