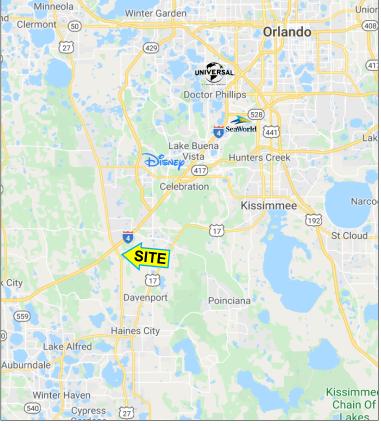

### 2500 Deer Creek Commerce Ln Suite 200, Davenport, Florida 33837 Property Highlights

- Located just south of I-4 near Posner Park & Posner Village
  Development
- Close Proximity to Ritchie Bro's Auctioneers (2018 auction closed \$278 million) & numerous hotels located at the I-4 / Hwy 27 exit
- Excellent Access and Exposure along US HWY 27
- Distribution/Office Hub for +6 million SF including new Amazon & Walmart Developments
- Several of the area's QSR's have nearly the highest sales in central Florida