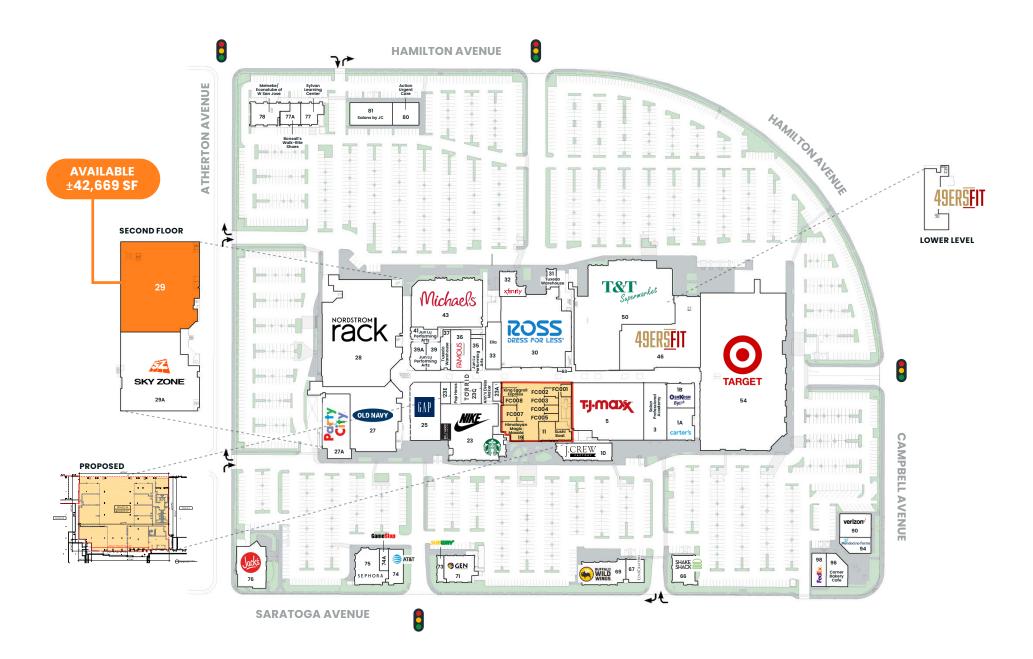

### SURROUNDING RETAILERS & ANCHORS

Strong retail mix with robust anchor sales numbers. The Center is anchored by strong national tenants including Target, Nordstrom Rack, Nike Factory Store, Old Navy, Walmart, Ross Dress For Less, Party City, Burlington Coat Factory and Michaels. Annual anchor tenant sales for Westgate Center (2013): Over \$120 Million.

Westgate Center offers family-friendly amenities and high quality retailers. Our core retail partners are well-known outlets and proven national retailers. With a limited amount of available space, we are carefully selecting new retail partners that reflects the needs of the community.