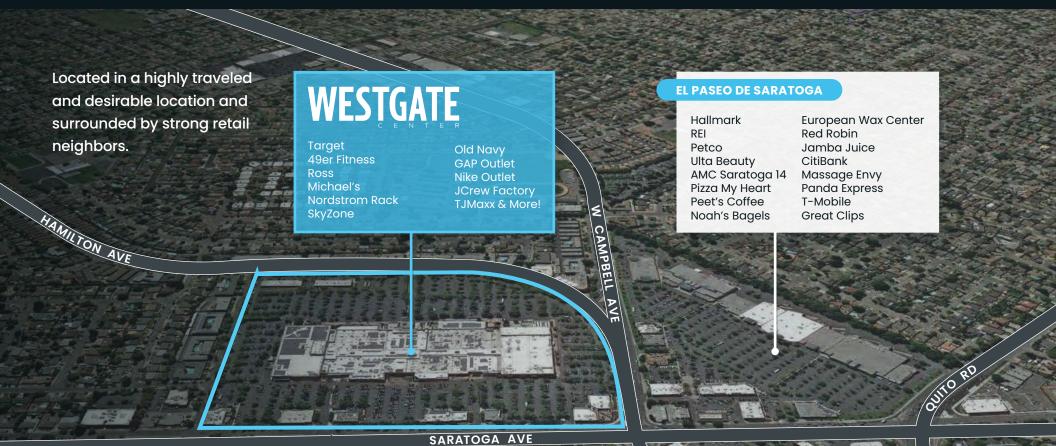

#### LOCATION

Westgate Center is the primary shopping destination in its trade area with densely populated surrounding communities, high house-hold incomes and located on heavily traveled Saratoga, Campbell and Hamilton Avenues in Silicon Valley.

### SURROUNDING RETAILERS & ANCHORS

Strong retail mix with robust anchor sales numbers. The Center is anchored by strong national tenants including Target, Nordstrom Rack, Nike Factory Store, Old Navy, Walmart, Ross Dress For Less, Party City, Burlington Coat Factory and Michaels. Annual anchor tenant sales for Westgate Center (2013): Over \$120 Million.