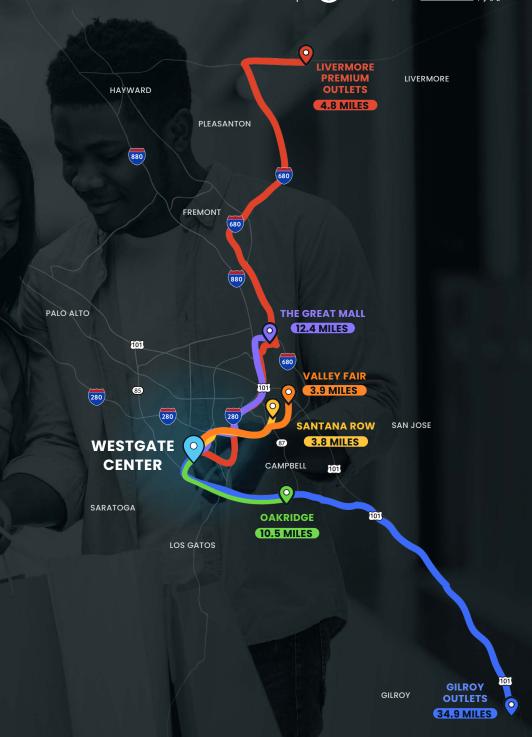

# Notable Sites Near Westgate

Westgate Center is easily accessible to the vibrant San Jose community located right in the center of it all, at least 27% more dense than it's closest competitor.

#### Distance From Westgate (Miles)

| MALOD             | Santana Row       | <b>3.8</b> (via 280)                                                                                                                                                                                                                                                                                                                                                                                                                                                                                                                                                                                                                                                                                                                                                                                                                                                                                                                                                                                                                                                                                                                                                                                                                                                                                                                                                                                                                                                                                                                                                                                                                                                                                                                                                                                                                                                                                                                                                                                                                                                                                                           |  |
|-------------------|-------------------|--------------------------------------------------------------------------------------------------------------------------------------------------------------------------------------------------------------------------------------------------------------------------------------------------------------------------------------------------------------------------------------------------------------------------------------------------------------------------------------------------------------------------------------------------------------------------------------------------------------------------------------------------------------------------------------------------------------------------------------------------------------------------------------------------------------------------------------------------------------------------------------------------------------------------------------------------------------------------------------------------------------------------------------------------------------------------------------------------------------------------------------------------------------------------------------------------------------------------------------------------------------------------------------------------------------------------------------------------------------------------------------------------------------------------------------------------------------------------------------------------------------------------------------------------------------------------------------------------------------------------------------------------------------------------------------------------------------------------------------------------------------------------------------------------------------------------------------------------------------------------------------------------------------------------------------------------------------------------------------------------------------------------------------------------------------------------------------------------------------------------------|--|
| MAJOR<br>SHOPPING | Valley Fair       | <b>3.9</b> (via 280)                                                                                                                                                                                                                                                                                                                                                                                                                                                                                                                                                                                                                                                                                                                                                                                                                                                                                                                                                                                                                                                                                                                                                                                                                                                                                                                                                                                                                                                                                                                                                                                                                                                                                                                                                                                                                                                                                                                                                                                                                                                                                                           |  |
| CENTERS           | Oakridge          | <b>10.5</b> (via 85)                                                                                                                                                                                                                                                                                                                                                                                                                                                                                                                                                                                                                                                                                                                                                                                                                                                                                                                                                                                                                                                                                                                                                                                                                                                                                                                                                                                                                                                                                                                                                                                                                                                                                                                                                                                                                                                                                                                                                                                                                                                                                                           |  |
| OLIVIERO          | The Great Mall    | <b>12.4</b> (via 101)                                                                                                                                                                                                                                                                                                                                                                                                                                                                                                                                                                                                                                                                                                                                                                                                                                                                                                                                                                                                                                                                                                                                                                                                                                                                                                                                                                                                                                                                                                                                                                                                                                                                                                                                                                                                                                                                                                                                                                                                                                                                                                          |  |
|                   | Gilroy Outlets    | <b>34.9</b> (via 85-101)                                                                                                                                                                                                                                                                                                                                                                                                                                                                                                                                                                                                                                                                                                                                                                                                                                                                                                                                                                                                                                                                                                                                                                                                                                                                                                                                                                                                                                                                                                                                                                                                                                                                                                                                                                                                                                                                                                                                                                                                                                                                                                       |  |
|                   | Livermore Outlets | <b>41.8</b> (via 101)                                                                                                                                                                                                                                                                                                                                                                                                                                                                                                                                                                                                                                                                                                                                                                                                                                                                                                                                                                                                                                                                                                                                                                                                                                                                                                                                                                                                                                                                                                                                                                                                                                                                                                                                                                                                                                                                                                                                                                                                                                                                                                          |  |
|                   | Apple             | 4.0                                                                                                                                                                                                                                                                                                                                                                                                                                                                                                                                                                                                                                                                                                                                                                                                                                                                                                                                                                                                                                                                                                                                                                                                                                                                                                                                                                                                                                                                                                                                                                                                                                                                                                                                                                                                                                                                                                                                                                                                                                                                                                                            |  |
| OFFICES           | Adobe             | 7.2                                                                                                                                                                                                                                                                                                                                                                                                                                                                                                                                                                                                                                                                                                                                                                                                                                                                                                                                                                                                                                                                                                                                                                                                                                                                                                                                                                                                                                                                                                                                                                                                                                                                                                                                                                                                                                                                                                                                                                                                                                                                                                                            |  |
|                   | Ebay              | 3.3                                                                                                                                                                                                                                                                                                                                                                                                                                                                                                                                                                                                                                                                                                                                                                                                                                                                                                                                                                                                                                                                                                                                                                                                                                                                                                                                                                                                                                                                                                                                                                                                                                                                                                                                                                                                                                                                                                                                                                                                                                                                                                                            |  |
|                   | Google            | 12.4                                                                                                                                                                                                                                                                                                                                                                                                                                                                                                                                                                                                                                                                                                                                                                                                                                                                                                                                                                                                                                                                                                                                                                                                                                                                                                                                                                                                                                                                                                                                                                                                                                                                                                                                                                                                                                                                                                                                                                                                                                                                                                                           |  |
|                   | Intel             | 8.3                                                                                                                                                                                                                                                                                                                                                                                                                                                                                                                                                                                                                                                                                                                                                                                                                                                                                                                                                                                                                                                                                                                                                                                                                                                                                                                                                                                                                                                                                                                                                                                                                                                                                                                                                                                                                                                                                                                                                                                                                                                                                                                            |  |
|                   | Netflix           | 4.5                                                                                                                                                                                                                                                                                                                                                                                                                                                                                                                                                                                                                                                                                                                                                                                                                                                                                                                                                                                                                                                                                                                                                                                                                                                                                                                                                                                                                                                                                                                                                                                                                                                                                                                                                                                                                                                                                                                                                                                                                                                                                                                            |  |
|                   | Samsung           | 10.8                                                                                                                                                                                                                                                                                                                                                                                                                                                                                                                                                                                                                                                                                                                                                                                                                                                                                                                                                                                                                                                                                                                                                                                                                                                                                                                                                                                                                                                                                                                                                                                                                                                                                                                                                                                                                                                                                                                                                                                                                                                                                                                           |  |
|                   | Aloft Cupertino   | 2.0                                                                                                                                                                                                                                                                                                                                                                                                                                                                                                                                                                                                                                                                                                                                                                                                                                                                                                                                                                                                                                                                                                                                                                                                                                                                                                                                                                                                                                                                                                                                                                                                                                                                                                                                                                                                                                                                                                                                                                                                                                                                                                                            |  |
| HOTELS            | Woodcrest Hotel   | 3.4                                                                                                                                                                                                                                                                                                                                                                                                                                                                                                                                                                                                                                                                                                                                                                                                                                                                                                                                                                                                                                                                                                                                                                                                                                                                                                                                                                                                                                                                                                                                                                                                                                                                                                                                                                                                                                                                                                                                                                                                                                                                                                                            |  |
|                   | Hotel Valencia    | 4.3                                                                                                                                                                                                                                                                                                                                                                                                                                                                                                                                                                                                                                                                                                                                                                                                                                                                                                                                                                                                                                                                                                                                                                                                                                                                                                                                                                                                                                                                                                                                                                                                                                                                                                                                                                                                                                                                                                                                                                                                                                                                                                                            |  |
|                   |                   | THE PARTY OF THE P |  |