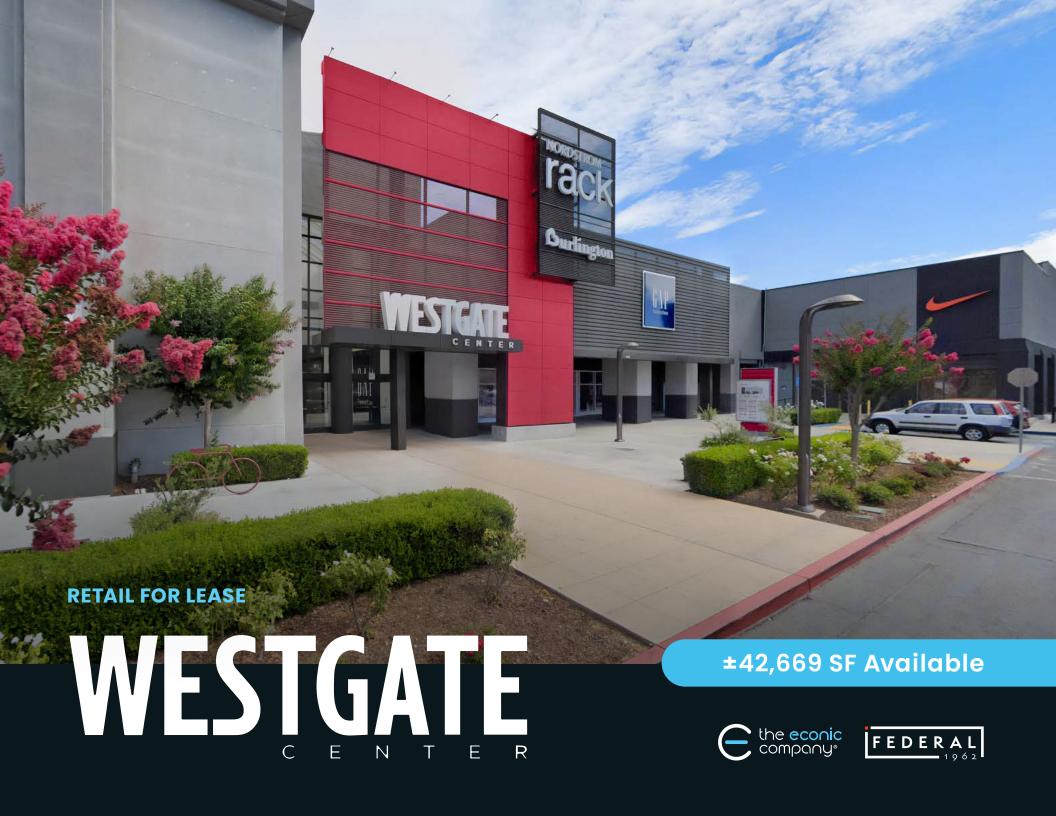

# Why Westgate Center?

#### LOCATION

Westgate Center is the primary shopping destination in its trade area with densely populated surrounding communities, high house-hold incomes and located on heavily traveled Saratoga, Campbell and Hamilton Avenues in Silicon Valley.

### SURROUNDING RETAILERS & ANCHORS

Strong retail mix with robust anchor sales numbers. The Center is anchored by strong national tenants including Target, Nordstrom Rack, Nike Factory Store, Old Navy, Walmart, Ross Dress For Less, Party City, Burlington Coat Factory and Michaels. Annual anchor tenant sales for Westgate Center (2013): Over \$120 Million.

#### **RENOVATION**

Westgate Center completed an extensive renovation and re-branding in 2013, adding a children's soft play area; enhanced central plaza and several comfortably furnished common areas offering exciting and entertaining spaces. New flooring and lighting were installed throughout the interior common areas. The renovations nave enhanced the center, creating a vibrant community gathering destination with one-stop shopping convenience.

## **Overview**

Westgate Center, located in Silicon Valley, is a 640,000 square foot center offering a one-stop destination for for shopping, dining and entertainment.

Westgate Center is the primary shopping destination in its trade areawith densely populated surrounding communities, a location on heavily traveled Saratoga, Campbell and Hamilton Avenues, and close proximity to major freeways 280, 85 and 17.