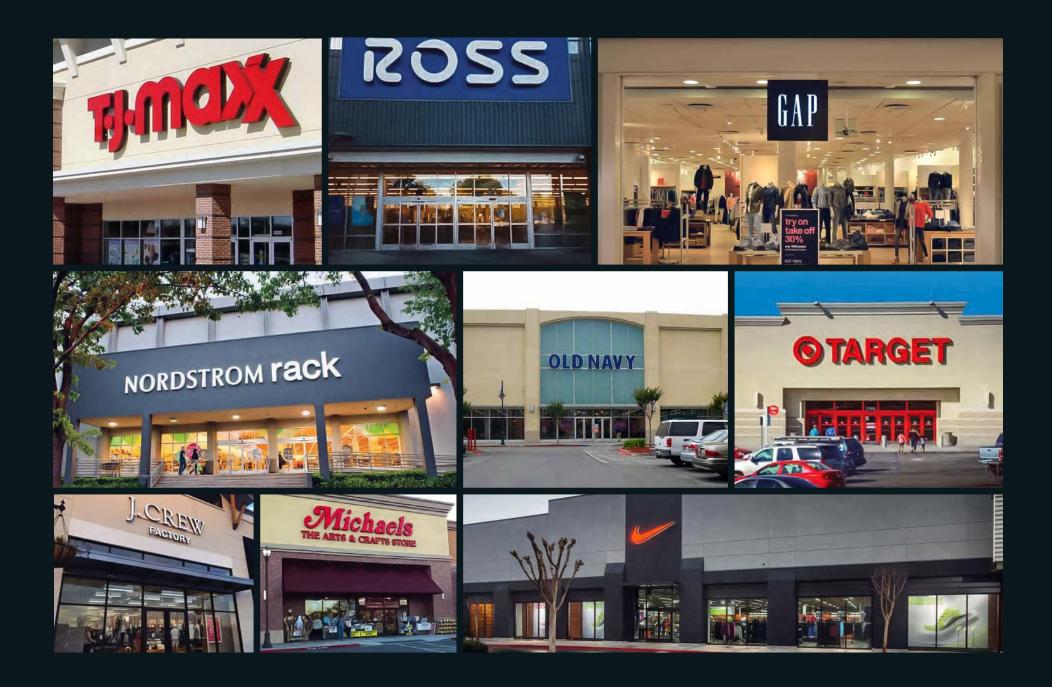

### SURROUNDING RETAILERS & ANCHORS

Strong retail mix with robust anchor sales numbers. The Center is anchored by strong national tenants including Target, Nordstrom Rack, Nike Factory Store, Old Navy, Walmart, Ross Dress For Less, Party City, Burlington Coat Factory and Michaels. Annual anchor tenant sales for Westgate Center (2013): Over \$120 Million.

## **The All Inclusive Mix**

Savvy fashion-foward shoppers can find all the great brands at all the right prices.