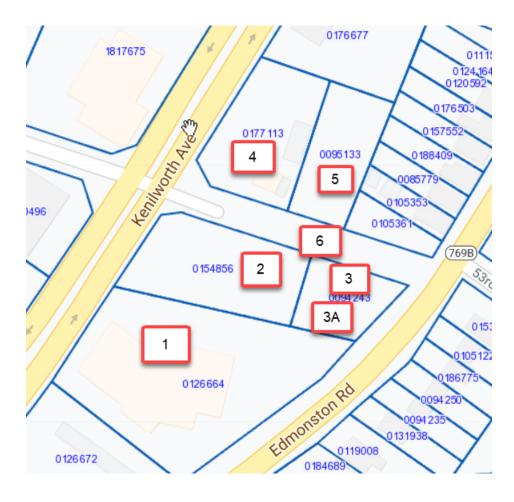

#### Parcels:

- 1) 4521 Kenilworth Ave. 73,233 sf
  - 24,332 sf Shopping Center is per tax records. Usable space is estimated to be a bit larger.
- 2) 5201 Buchanan St. 23,853 sf
  - Parking
- 3) 4610 Edmonston Road 5,693 sf
  - Parking
- 3A) 4608 Edmonston is shown on County Taxes as part of 4610 = 8 feet.
  - Parking
- 4) 5214 Buchanan St. 26,995 sf
  - Car Lot
- 5) 5216 Buchanan St. 20,822 sf
  - Land
- 6) Abandoned Street Estimated to be: 25,000 sf

Land: 175,604 sf / 4.03 acres

Building: 24,332 sf

### 4521 Kenilworth Ave Bladensburg, MD 20710 1217

| Rec Owner       | THREE BROTHERS ENTERPRISES                      |  |  |  |  |  |  |
|-----------------|-------------------------------------------------|--|--|--|--|--|--|
| Address         | 4521 Kenilworth Ave, Bladensburg, MD 20710 1217 |  |  |  |  |  |  |
| Parcel          | 02-0126664                                      |  |  |  |  |  |  |
| Zoning          | MXT                                             |  |  |  |  |  |  |
| Bldg SF         | 24,332 SF                                       |  |  |  |  |  |  |
| Land            | 73,233 SF (1.7 AC)                              |  |  |  |  |  |  |
| 2019 Assessment |                                                 |  |  |  |  |  |  |
| Improvements    | ents \$1,916,100                                |  |  |  |  |  |  |
| Land            | nd \$878,700                                    |  |  |  |  |  |  |
| Total           | \$2,794,800                                     |  |  |  |  |  |  |

## 5201 Buchanan St Hyattsville, MD 20781

| Rec Owner       | REPOLE MARIO & MICHAEL & PETER                  |  |  |  |  |  |  |
|-----------------|-------------------------------------------------|--|--|--|--|--|--|
| Address         | 4531 Kenilworth Ave, Bladensburg, MD 20710 1217 |  |  |  |  |  |  |
| Phone           | (000) 000-0000                                  |  |  |  |  |  |  |
| Parcel          | 02-0154856                                      |  |  |  |  |  |  |
| Zoning          | MXT                                             |  |  |  |  |  |  |
| Land            | 23,853 SF (0.5 AC)                              |  |  |  |  |  |  |
| 2019 Assessment |                                                 |  |  |  |  |  |  |
| Improvements    | Improvements \$22,600                           |  |  |  |  |  |  |
| Land \$0        |                                                 |  |  |  |  |  |  |
| Total           | \$308,500                                       |  |  |  |  |  |  |

### 4610 Edmonston Rd Hyattsville, MD 20781

| Rec Owner<br>Address | REPOLE MARIO<br>4531 Kenilworth Ave, Bladensburg, MD 20710 1217 |  |  |  |  |  |
|----------------------|-----------------------------------------------------------------|--|--|--|--|--|
| Parcel               | 02-0094243                                                      |  |  |  |  |  |
| Zoning               | MXT                                                             |  |  |  |  |  |
| Land                 | 5,693 SF (0.1 AC)                                               |  |  |  |  |  |
| 2019 Assessment      |                                                                 |  |  |  |  |  |
| Improvements         | \$0                                                             |  |  |  |  |  |
| Land                 | \$54,600                                                        |  |  |  |  |  |
| Total                | \$54,600                                                        |  |  |  |  |  |

## 5216 Buchanan St Hyattsville, MD 20781 2648

| Rec Owner       | THREE BROTHERS ENTERPRISES                   |  |  |  |  |  |  |
|-----------------|----------------------------------------------|--|--|--|--|--|--|
| Address         | 5214 Buchanan St, Hyattsville, MD 20781 2648 |  |  |  |  |  |  |
| Phone           | (000) 000-0000                               |  |  |  |  |  |  |
| Parcel          | 02-0095133                                   |  |  |  |  |  |  |
| Zoning          | MXT                                          |  |  |  |  |  |  |
| Land            | 20,822 SF (0.5 AC)                           |  |  |  |  |  |  |
| 2019 Assessment |                                              |  |  |  |  |  |  |
| Improvements    | Improvements \$30,800                        |  |  |  |  |  |  |
| Land            | \$0                                          |  |  |  |  |  |  |
| Total           | \$280,233                                    |  |  |  |  |  |  |

# 5214 Buchanan St Hyattsville, MD 20781 2648

| Rec Owner<br>Address   | THREE BROTHERS ENTERPRISES<br>4521 Kenilworth Ave, Bladensburg, MD 20710 1217 |  |  |  |  |  |  |
|------------------------|-------------------------------------------------------------------------------|--|--|--|--|--|--|
| Parcel                 | 02-0177113                                                                    |  |  |  |  |  |  |
| Zoning                 | MXT                                                                           |  |  |  |  |  |  |
| Bldg SF                | 1,536 SF                                                                      |  |  |  |  |  |  |
| Land                   | nd 26,955 SF (0.6 AC)                                                         |  |  |  |  |  |  |
| 2019 Assess            | 2019 Assessment                                                               |  |  |  |  |  |  |
| Improvements \$167,600 |                                                                               |  |  |  |  |  |  |
| Land                   | \$0                                                                           |  |  |  |  |  |  |
| Total                  | \$490,167                                                                     |  |  |  |  |  |  |