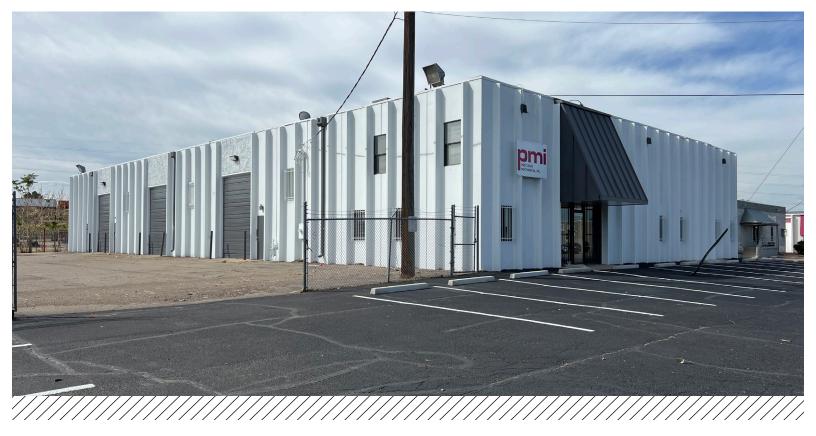

# Freestanding Industrial with Fenced Yard

# 6390 E. 49TH DRIVE COMMERCE CITY, CO 80022

# **Property Highlights**

- -Functional user building situated on 0.73 acre site
- -Landlord make ready improvements complete!
- -Fully paved site with secured yard and parking area
- -2-story ±4,000 SF office, plus 1,600 SF mezzanine (not included in SF)
- -Infill location with easy access to I-70 and I-270
- -Oversized grade level loading doors