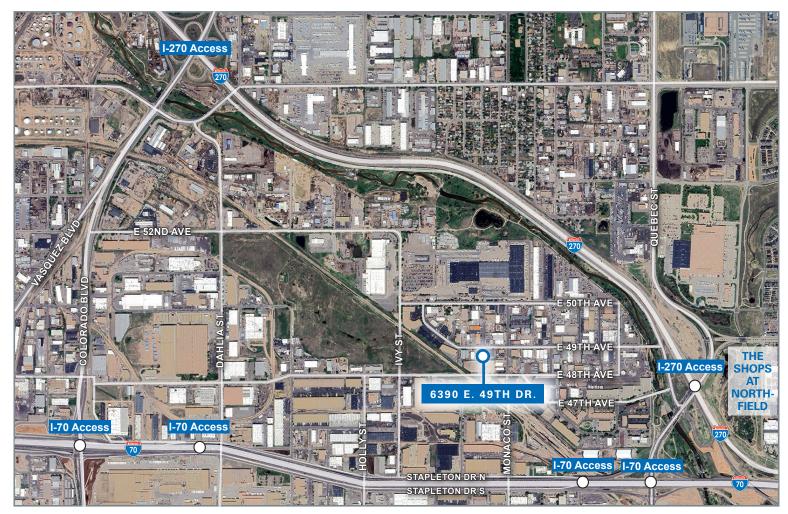

# **Property Highlights**

- -Functional user building situated on 0.73 acre site
- -Landlord make ready improvements complete!
- -Fully paved site with secured yard and parking area
- -2-story ±4,000 SF office, plus 1,600 SF mezzanine (not included in SF)
- -Infill location with easy access to I-70 and I-270
- -Oversized grade level loading doors