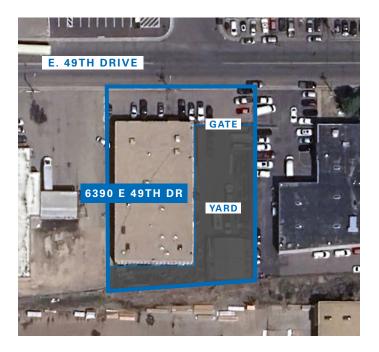

#### 6390 E. 49TH DRIVE, COMMERCE CITY, CO 80022

## **Property Details**

| Building Size: | 13,340 SF                    |
|----------------|------------------------------|
| Office:        | ±4,000 SF on 2 Stories       |
| Site Size:     | 0.73 Acres                   |
| Loading:       | 3 Drive-In Doors (12' x 14') |
| Power:         | 400 Amps, 240 V, 3 Phase     |
|                | (to be verified)             |
| Clear Height:  | 18'                          |
| YOC:           | 1979                         |
| Zoning:        | I-1-S                        |