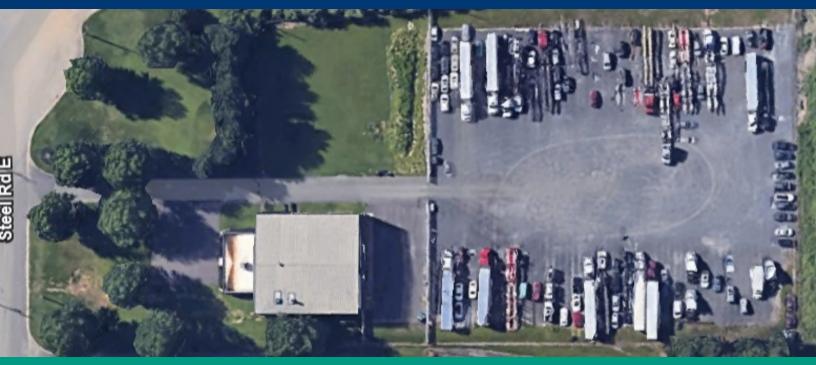

# 2.00 ACRES ZONED INDUSTRIAL

TRUCK PARKING/OUTDOOR STORAGE/SERVICE FACILITY 9,350 SQ. Ft. Service Facility - Approved

## 6 STEEL ROAD E, MORRISVILLE, BUCKS COUNTY, PA 19067

LOT SIZE: 2.00 acres.

**DESCRIPTION:** 2.00+/- acre industrial outdoor storage/parking facility.

**BUILD-TO-SUIT:** Approx. 9,350 sq. ft. facility fully approved, ready for construction.

**PARKING:** Entire site is paved and/or stoned.

LIGHTING: Pole mounted fixtures.

**SECURITY:** 8' high chain link fence surrounding the perimeter with

ingress/egress point and keypad operated access gate.