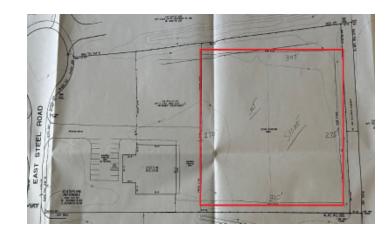

# 2.00 ACRES ZONED INDUSTRIAL

TRUCK PARKING/OUTDOOR STORAGE/SERVICE FACILITY 9,350 SQ. Ft. Service Facility - Approved

## 6 STEEL ROAD E, MORRISVILLE, BUCKS COUNTY, PA 19067

LOT SIZE: 2.00 acres.

**DESCRIPTION:** 2.00+/- acre industrial outdoor storage/parking facility.

**BUILD-TO-SUIT:** Approx. 9,350 sq. ft. facility fully approved, ready for construction.