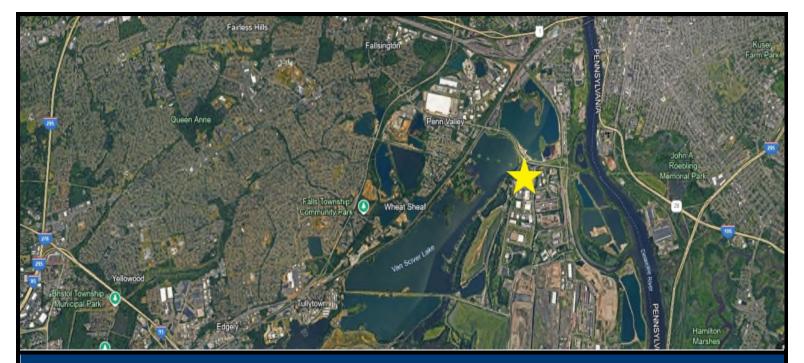

#### **LOCATION**

Strategically situated in the New Ford Mill Road Industrial Park (AKA Keystone Industrial Port Complex) offering access to Route 13, Route 1, I-95, I-295, Pennsylvania Turnpike (Interstate 276) and New Jersey Turnpike (I-95) as well as bridges to New Jersey.

### **AIRPORT**

Philadelphia International Airport is fifty (50) minutes away, Northeast Philadelphia Airport is thirty (30) minutes away, Newark International Airport is seventy-five (75) minutes away and Trenton-Mercer Airport is twenty (20) minutes away.