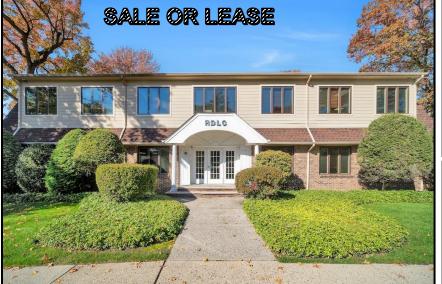

## OFFICE BUILDING FOR SALE OR SPACE FOR LEASE 45 Legion Drive Cresskill, NJ 07626

TOTAL SIZE: 9,600 +/- sq. ft. 2 story Office + 2,400 +/- sq. ft. Basement PARKING: 22 Cars AVAILABLE: 700-4,800 +/- sq. ft. can divide AND SINGLE ROOM FURNISHED OFFICES AVAILABLE\* SALE PRICE: \$2,649,000.00 Taxes: \$56,545.00 Lease Rate \$24.00 per square foot

## AVAILABLE FOR SALE OR LEASE!

Professional office building located near downtown area of Cresskill (close to restaurants & shoppes). This building features elevator access to all levels. Spaces can be divided. Current income from existing Tenants makes this an ideal opportunity for a user/buyer! Income and expense information available upon request.