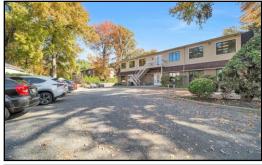

## OFFICE BUILDING FOR SALE OR SPACE FOR LEASE 45 Legion Drive Cresskill, NJ 07626

TOTAL SIZE: 9,600 +/- sq. ft. 2 story Office + 2,400 +/- sq. ft. Basement PARKING: 22 Cars AVAILABLE: 700-4,800 +/- sq. ft. can divide AND SINGLE ROOM FURNISHED OFFICES AVAILABLE\* SALE PRICE: \$2,649,000.00 Taxes: \$56,545.00 Lease Rate \$24.00 per square foot

## AVAILABLE FOR SALE OR LEASE!

Professional office building located near downtown area of Cresskill (close to restaurants & shoppes). This building features elevator access to all levels. Spaces can be divided. Current income from existing Tenants makes this an ideal opportunity for a user/buyer! Income and expense information available upon request.