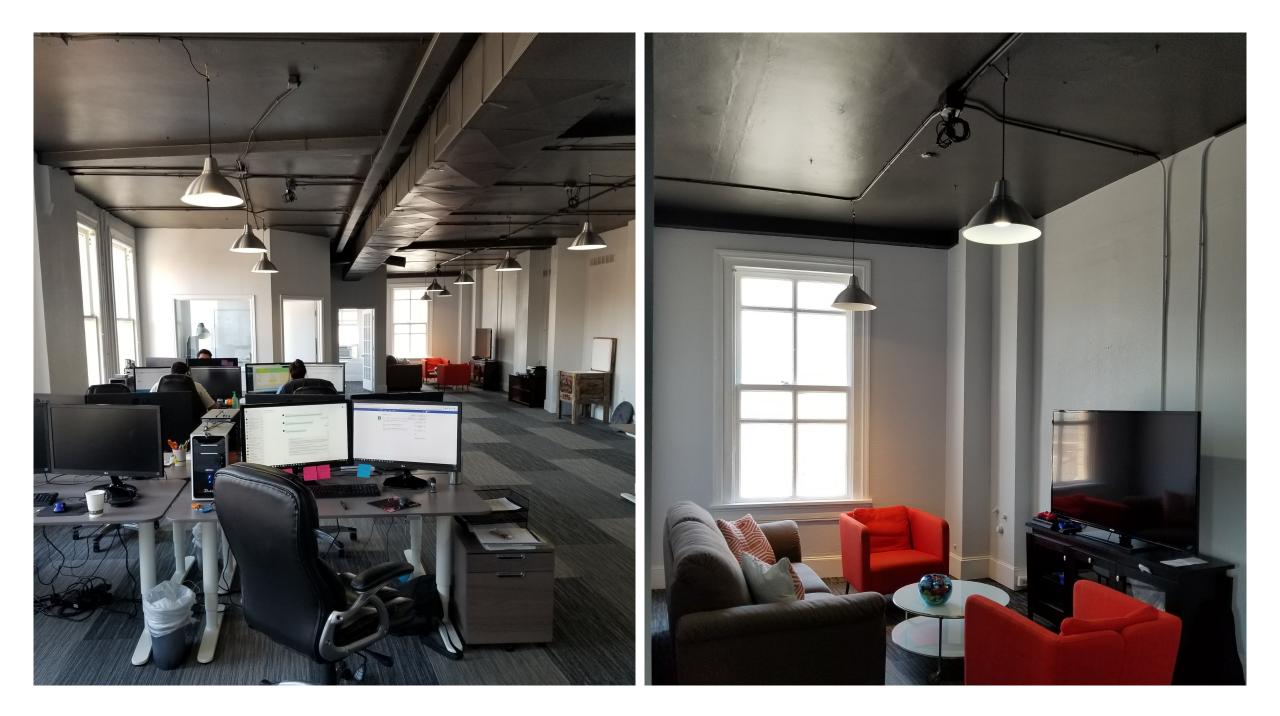

•Conference Rooms w/video/WiFi/Conf. Call Systems Available Free to our Tenants.

•3 TelCo Fiber providers.

| ESS            | 118 BROADWAY, corner of Broadway & Travis                                                                                                                                                                                   |
|----------------|-----------------------------------------------------------------------------------------------------------------------------------------------------------------------------------------------------------------------------|
| <u>TION</u>    | 1 Block from Alamo Plaza, 2 blocks from The Riverwalk.                                                                                                                                                                      |
| ITECT          | Atlee B. Ayers 6 – story bldg with internal 2 level garage.                                                                                                                                                                 |
| <u>c</u>       | 215 - 16,500 + RSF. (Some spaces can be furnished at no additional charge)                                                                                                                                                  |
|                | Traditional, LOFT & Modern Contemporary style spaces available.                                                                                                                                                             |
|                | Sustainable / "Green" renovations/finish outs available. Contact our office for the latest availability.                                                                                                                    |
| E TERMS        | Month to Month up to 10 years.                                                                                                                                                                                              |
| CE LEASE RATES | \$18.00 - \$24.00 per RSF/Annually (includes maintenance, housekeeping water, electrical and HVAC)                                                                                                                          |
|                | Service oriented business rental rates do not include housekeeping.                                                                                                                                                         |
| E TYPE         | Modified Gross Lease with Base Year, retail terms may vary.                                                                                                                                                                 |
| <u>SS</u>      | 24 hrs. via electronic and physical key.                                                                                                                                                                                    |
| ING            | Fee based Garage and Surface lots the management owns.                                                                                                                                                                      |
|                | Tenants can validate their clients parking when parking in the valet garage via prepaid sticker validation system.                                                                                                          |
| RNET_          | High speed TelCo via major carriers.                                                                                                                                                                                        |
| ITIES          | At no charge, Tenant Conf. Room w/digital projector, conference call system, and WiFi                                                                                                                                       |
|                | individual Mail Boxes, Lunch / Break Room w/ Vending Machines.                                                                                                                                                              |
| <u>AURANTS</u> | Plantaqueria, Broadway Deli, KK Thai Lao, Back Yard Concessions, Cookie Plug (Summer 2023) and Schokolade are in both 118 and 110 Broadway. No shortage of restaurants, bars, hotels and entertainment within a short walk. |
| PING           | Rivercenter Mall - 2 blocks away. Additional local, regional and national retail and entertainment within a short walk.                                                                                                     |
| <u>CULTURE</u> | Travis Park, The Alamo, The Riverwalk, Buckhorn Museum                                                                                                                                                                      |
|                | Hemisfair, Yanaguana Gardens, The Majestic and Empire Theatre                                                                                                                                                               |
|                | We understand that you can get office and retail space anywhere.                                                                                                                                                            |