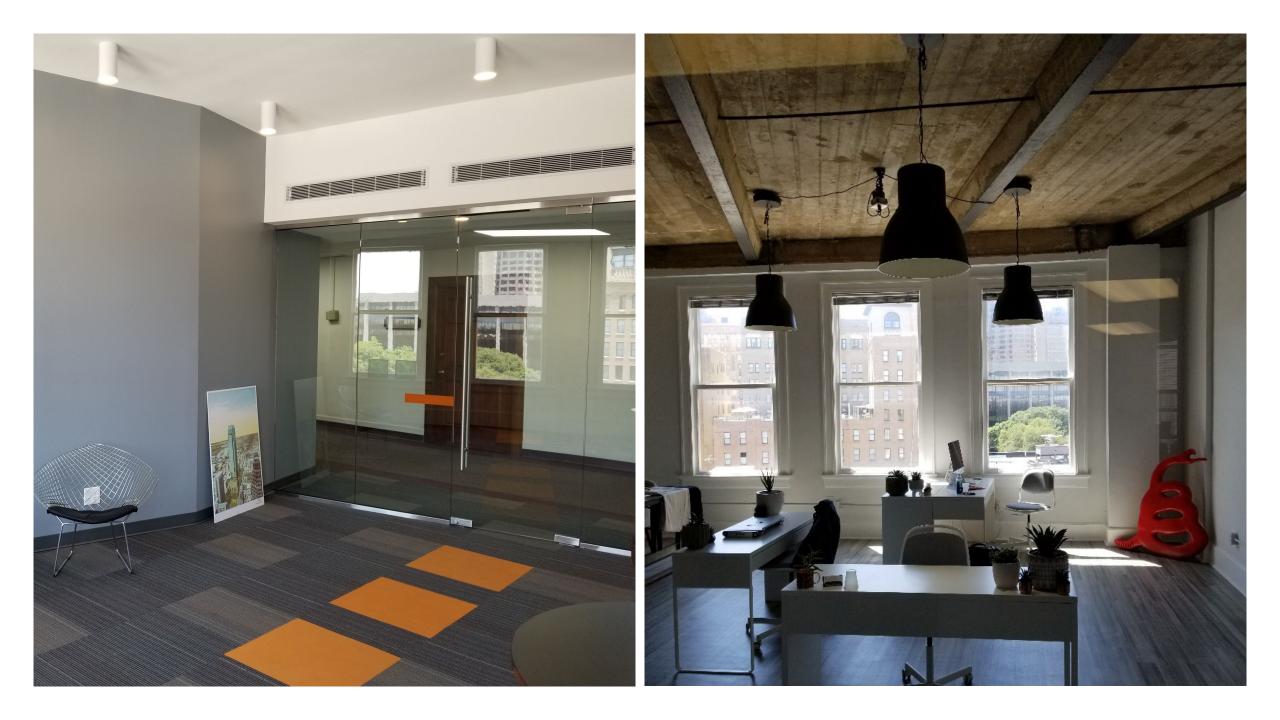

•Conference Rooms w/video/WiFi/Conf. Call Systems Available Free to our Tenants.

•3 TelCo Fiber providers.

| ESS            | 118 BROADWAY, corner of Broadway & Travis                                                                                                                                                                                   |
|----------------|-----------------------------------------------------------------------------------------------------------------------------------------------------------------------------------------------------------------------------|
| <u>TION</u>    | 1 Block from Alamo Plaza, 2 blocks from The Riverwalk.                                                                                                                                                                      |
| ITECT          | Atlee B. Ayers 6 – story bldg with internal 2 level garage.                                                                                                                                                                 |
| <u>c</u>       | 215 - 16,500 + RSF. (Some spaces can be furnished at no additional charge)                                                                                                                                                  |
|                | Traditional, LOFT & Modern Contemporary style spaces available.                                                                                                                                                             |
|                | Sustainable / "Green" renovations/finish outs available. Contact our office for the latest availability.                                                                                                                    |
| E TERMS        | Month to Month up to 10 years.                                                                                                                                                                                              |
| CE LEASE RATES | \$18.00 - \$24.00 per RSF/Annually (includes maintenance, housekeeping water, electrical and HVAC)                                                                                                                          |
|                | Service oriented business rental rates do not include housekeeping.                                                                                                                                                         |
| E TYPE         | Modified Gross Lease with Base Year, retail terms may vary.                                                                                                                                                                 |
| <u>SS</u>      | 24 hrs. via electronic and physical key.                                                                                                                                                                                    |
| ING            | Fee based Garage and Surface lots the management owns.                                                                                                                                                                      |
|                | Tenants can validate their clients parking when parking in the valet garage via prepaid sticker validation system.                                                                                                          |
| RNET_          | High speed TelCo via major carriers.                                                                                                                                                                                        |
| ITIES          | At no charge, Tenant Conf. Room w/digital projector, conference call system, and WiFi                                                                                                                                       |
|                | individual Mail Boxes, Lunch / Break Room w/ Vending Machines.                                                                                                                                                              |
| <u>AURANTS</u> | Plantaqueria, Broadway Deli, KK Thai Lao, Back Yard Concessions, Cookie Plug (Summer 2023) and Schokolade are in both 118 and 110 Broadway. No shortage of restaurants, bars, hotels and entertainment within a short walk. |
| PING           | Rivercenter Mall - 2 blocks away. Additional local, regional and national retail and entertainment within a short walk.                                                                                                     |
| <u>CULTURE</u> | Travis Park, The Alamo, The Riverwalk, Buckhorn Museum                                                                                                                                                                      |
|                | Hemisfair, Yanaguana Gardens, The Majestic and Empire Theatre                                                                                                                                                               |
|                | We understand that you can get office and retail space anywhere.                                                                                                                                                            |