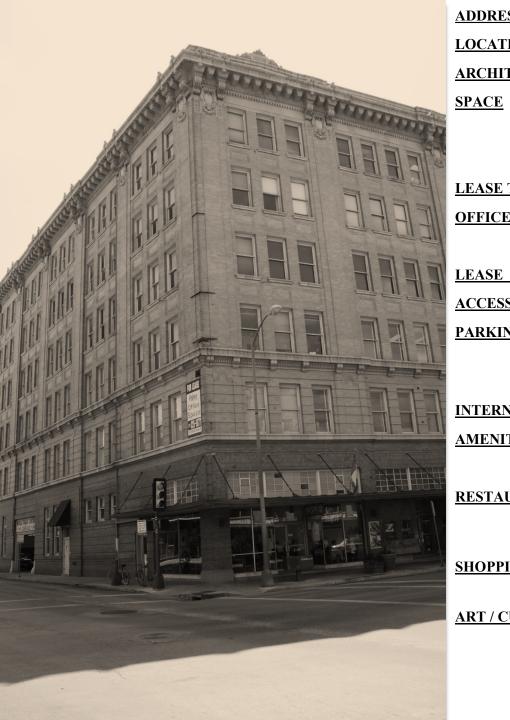

## 118 Broadway

San Antonio, Texas 78205

•Conference Rooms w/video/WiFi/Conf. Call Systems Available Free to our Tenants.

•3 TelCo Fiber providers.

| ESS            | 118 BROADWAY, corner of Broadway & Travis                                                                                                                                                                                   |
|----------------|-----------------------------------------------------------------------------------------------------------------------------------------------------------------------------------------------------------------------------|
| <u>TION</u>    | 1 Block from Alamo Plaza, 2 blocks from The Riverwalk.                                                                                                                                                                      |
| ITECT          | Atlee B. Ayers 6 – story bldg with internal 2 level garage.                                                                                                                                                                 |
| <u>c</u>       | 215 - 16,500 + RSF. (Some spaces can be furnished at no additional charge)                                                                                                                                                  |
|                | Traditional, LOFT & Modern Contemporary style spaces available.                                                                                                                                                             |
|                | Sustainable / "Green" renovations/finish outs available. Contact our office for the latest availability.                                                                                                                    |
| E TERMS        | Month to Month up to 10 years.                                                                                                                                                                                              |
| CE LEASE RATES | \$18.00 - \$24.00 per RSF/Annually (includes maintenance, housekeeping water, electrical and HVAC)                                                                                                                          |
|                | Service oriented business rental rates do not include housekeeping.                                                                                                                                                         |
| E TYPE         | Modified Gross Lease with Base Year, retail terms may vary.                                                                                                                                                                 |
| <u>SS</u>      | 24 hrs. via electronic and physical key.                                                                                                                                                                                    |
| ING            | Fee based Garage and Surface lots the management owns.                                                                                                                                                                      |
|                | Tenants can validate their clients parking when parking in the valet garage via prepaid sticker validation system.                                                                                                          |
| RNET_          | High speed TelCo via major carriers.                                                                                                                                                                                        |
| ITIES          | At no charge, Tenant Conf. Room w/digital projector, conference call system, and WiFi                                                                                                                                       |
|                | individual Mail Boxes, Lunch / Break Room w/ Vending Machines.                                                                                                                                                              |
| <u>AURANTS</u> | Plantaqueria, Broadway Deli, KK Thai Lao, Back Yard Concessions, Cookie Plug (Summer 2023) and Schokolade are in both 118 and 110 Broadway. No shortage of restaurants, bars, hotels and entertainment within a short walk. |
| PING           | Rivercenter Mall - 2 blocks away. Additional local, regional and national retail and entertainment within a short walk.                                                                                                     |
| <u>CULTURE</u> | Travis Park, The Alamo, The Riverwalk, Buckhorn Museum                                                                                                                                                                      |
|                | Hemisfair, Yanaguana Gardens, The Majestic and Empire Theatre                                                                                                                                                               |
|                | We understand that you can get office and retail space anywhere.                                                                                                                                                            |