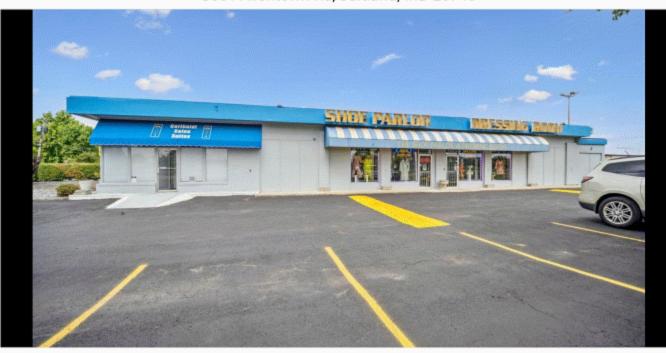

## Prime Location-High Visibility

5061 Allentown Rd, Suitland, MD 20746

## Directly Across from the Main Gate of Andrews AFB High Daily Traffic Volume - Excellent Condition

Prime location with excellent visibility and high traffic volume. Continuously updated retail property is in excellent condition. The inventory, furniture, and fixtures are not included—but are negotiable—available Square Feet of 4,860 on tax record plus a permitted storage addition of 340 square feet. Zone = CGO. Additional Photos, Site Plan, and Plat are on Bright MLS and LoopNet.