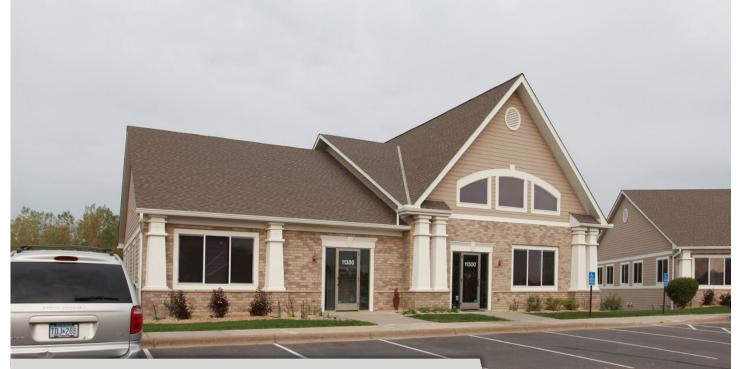

11302 86th Ave. N. Maple Grove, MN 55369

### FOR LEASE 1,800 SF OFFICE CONDO

#### **FEATURES:**

OMPANIES

- 1,800 SF Available "For Lease" in Maple Grove, MN.
- Main Level End Cap with 5 private offices with windows.
- Includes shared Mens & Womens Bathrooms, Copy Area, File Room & reception Area.
- Great location near other business and retail in Arbor Lakes.