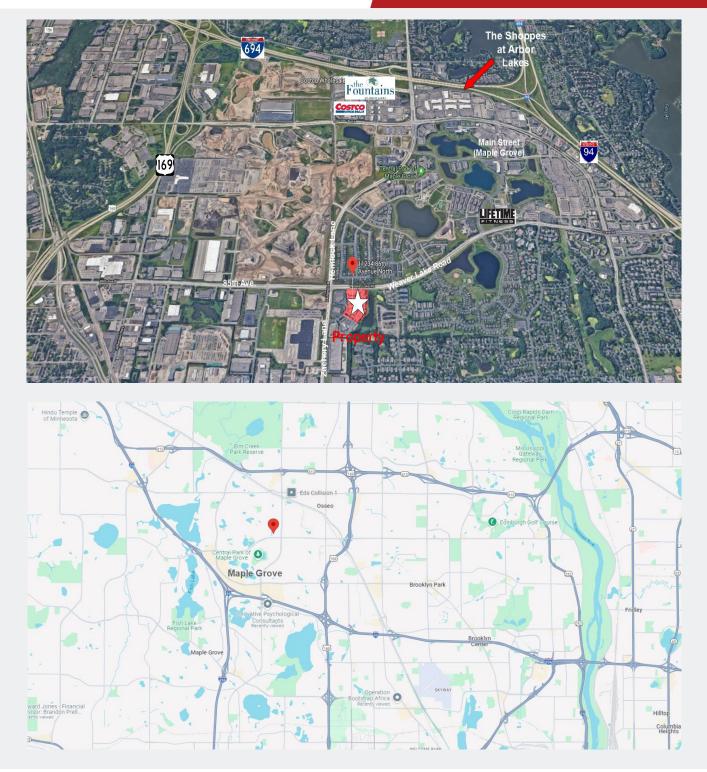

### FOR LEASE 1,800 SF OFFICE CONDO

Contact Phone: 763.424.6355 Fax: 763.424.7980

ARROW

COMPANIES

**AERIAL & MAP** 

Arrow Companies 7365 Kirkwood Court N. Suite 335 Maple Grove, MN 55369 www.arrowcos.com

2

11302 86th Ave. N. Maple Grove, MN 55369