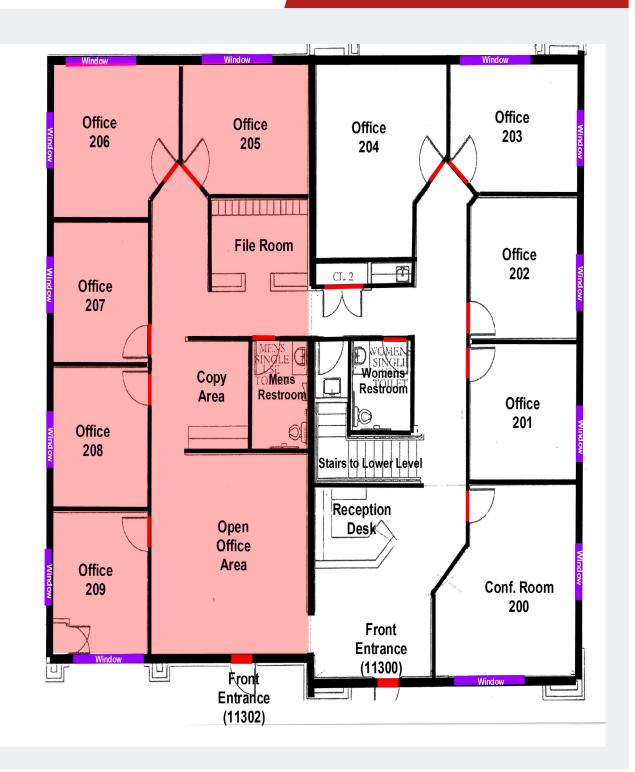

# FLOOR PLAN (MAIN)

WEAVER LAKE OFFICE PARK 11302 86th Ave. N. Maple Grove, MN 55369