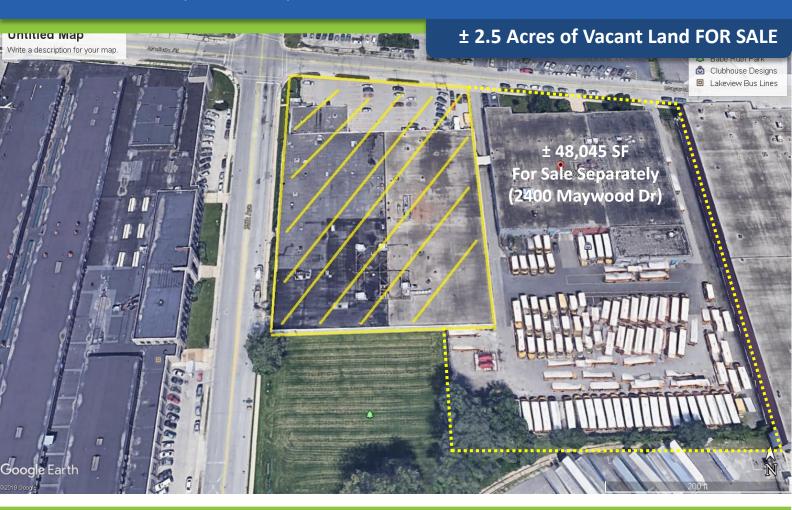

## 815 25th Avenue, Bellwood, IL

# **SPECIFICATIONS**

AVAILABLE: 108,028 SF of Vacant Land (2.5 Acres)

**ZONED:** Industrial

**SALE PRICE: \$1,900,000** 

 Can combine with 2400 Maywood Drive for an additional 2 Acres of outside storage