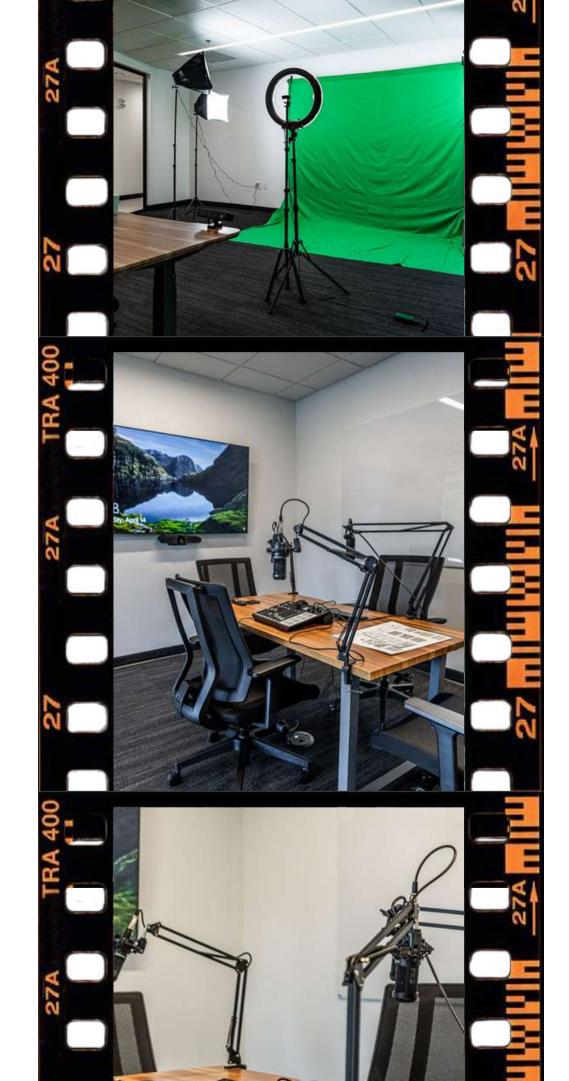

## CREATIVE SPACES

#### VIDEO CONTENT CREATION ROOM

- Greenscreen & backdrop options Box lights
- Premium ring light
- Product Light Box

#### **PODCAST STUDIO**

- High Tech Microphones
- Sound Board
- Glass White Board
- PC with Video Capabilities

SKY VIEW LOUNGE | COMMUNITY & EVENT SPACE