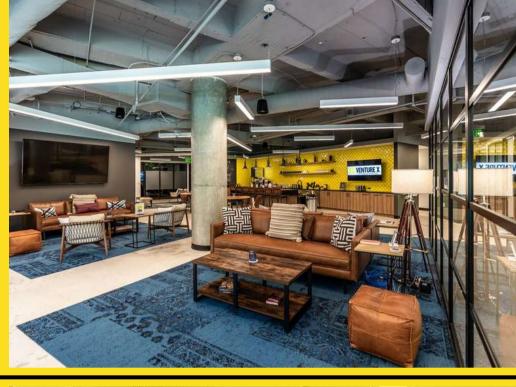

d lux feel that normally would have cost him hundreds of thousands in up keep.

## BROKER REFERRAL PROGRAM

O1 Receive 10% fee on months 1-12

**Q2** Receive 2% fee on months 13-36

Receive payment within 10 days of client signing and funding a membership agreement



# BROKER COMMISSION PAYOUTS

Invoice from your broker house, stating the total fee owed to you

**02** W-9 from your broker house

Routing and Account Numbers for ACH payment



## 50 DESK EXAMPLE | COWORKING SPACE

| COST PER DESK                     | COMMISSION            |
|-----------------------------------|-----------------------|
| \$750/Month (Per Desk) x 50 Desks | 6 MONTHS<br>\$22,500  |
|                                   | 12 MONTHS<br>\$45,000 |
|                                   | 24 MONTHS<br>\$54,000 |







## Consider us for:

Hub and spoke

Swing space

**Elasticity (room for Expansion)** 

**Content creation spaces** 

**Events** 

**Meeting rooms** 

Pop-up Events

One location that is customizable for all your needs. (Vender events,

**Conventions, Product Demo)** 

Call ahead for weekend availability









## Agreement Terms

- Members sign-up for month-to-month / 6 months / 1 year / 2 years / Max 10 years
- Average agreement 2 Years
- Full price payments for the first year
- 5% discounted payment for each additional year
- 1 month deposit
- 60-day notice
- Access to member portal app *direct book* meeting room and event spaces (included in membership)
- Free upscale gym membership
- Parking \$95 a month / lowest in Buckhead











#### Referral