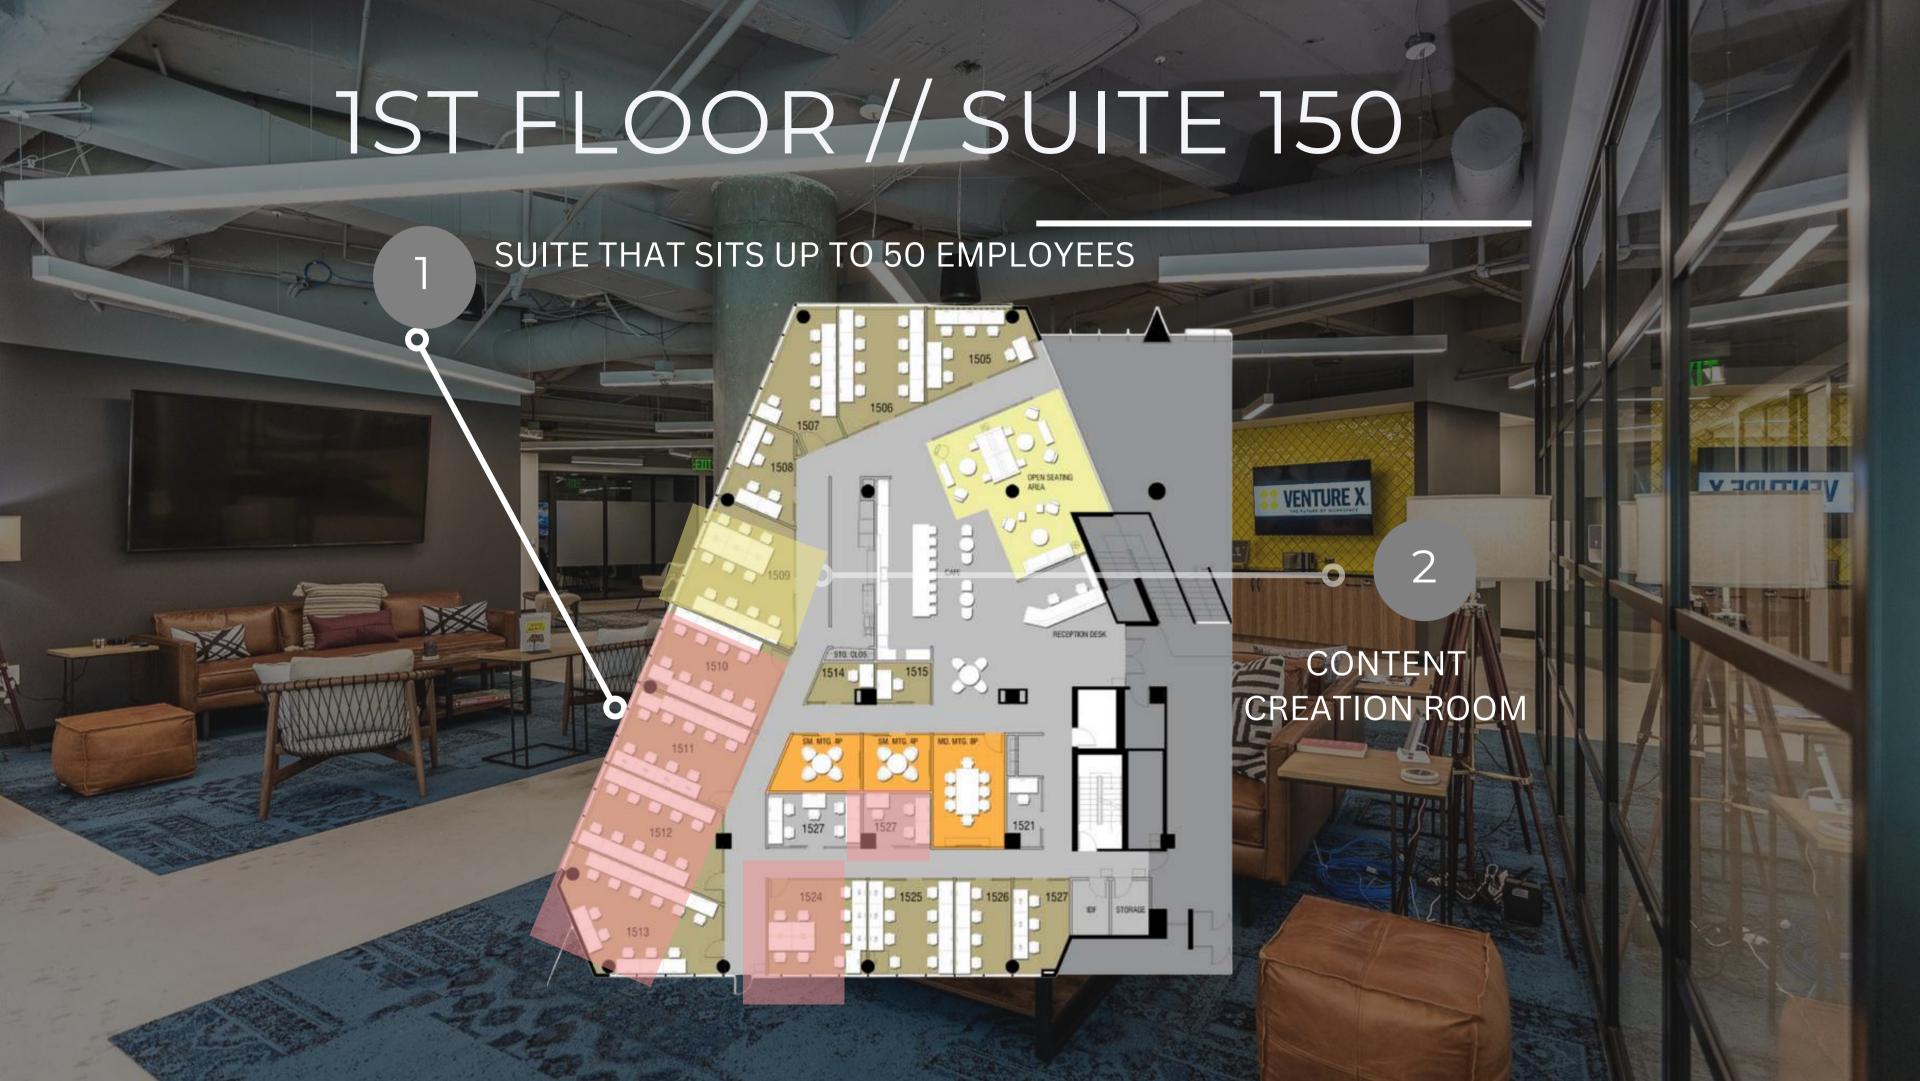

#### OFFICE SPACES

OFFICE SPACES | EXECUTIVE SUITES

#### VIDEO CONTENT CREATION ROOM

- Greenscreen & backdrop options Box lights
- Premium ring light
- Product Light Box