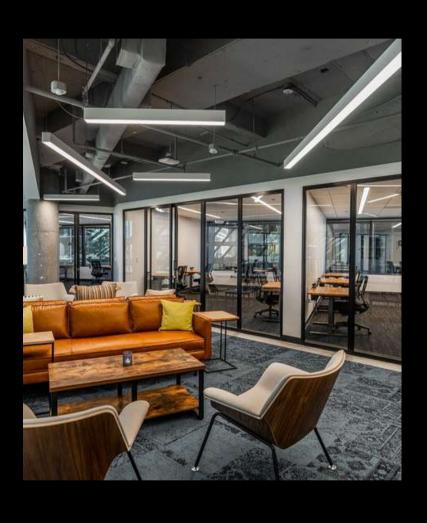

# VENTURE X BUCKHEADATLANTA

Contact:

404-721-4000

3333 Peachtree Rd. NE

Atlanta, GA 30326

Connect.buckhead@venturex.com

www.venturex.com/locations/atlanta-buckhead/





### LOCATION

Located in a highly sought after
Buckhead address inside the
iconic Atlanta Financial Center, we
are surrounded by hotels,
restaurants, Lenox Mall, and
more! We also have a MARTA
station right outside with close
proximity to 400.

MOVE-IN READY/ PLUG AND PLAY FREE
PARKING @
BUILDING
RATIO FOR
6 MO

FULLY FURNISHED







- Concierge staff/ Hospitality services Flexible lease terms Internet/electricity included
- Coffee/Tea/Breakfast services included
- Free fitness center
- Outdoor seating areas Building Cafe
- Direct access to Marta







#### OFFICE SPACES





#### OFFICE SPACES







#### 2ND FLOOR // SUITE 150





#### OFFICE SPACES





OFFICE SPACES | EXECUTIVE SUITES



## CREATIVE SPACES

#### VIDEO CONTENT CREATION ROOM

- Greenscreen & backdrop options Box lights
- Premium ring light
- Product Light Box

#### **PODCAST STUDIO**

- High Tech Microphones
- Sound Board
- Glass White Board
- PC with Video Capabilities





SKY VIEW LOUNGE | COMMUNITY & EVENT SPACE





#### **CONFERENCE ROOM**





#### **ON-SITE GYM**



## COMPETITIVE ADVANTAGE

| TRADITIONAL OFFICE SPACE  | COWORKING SPA