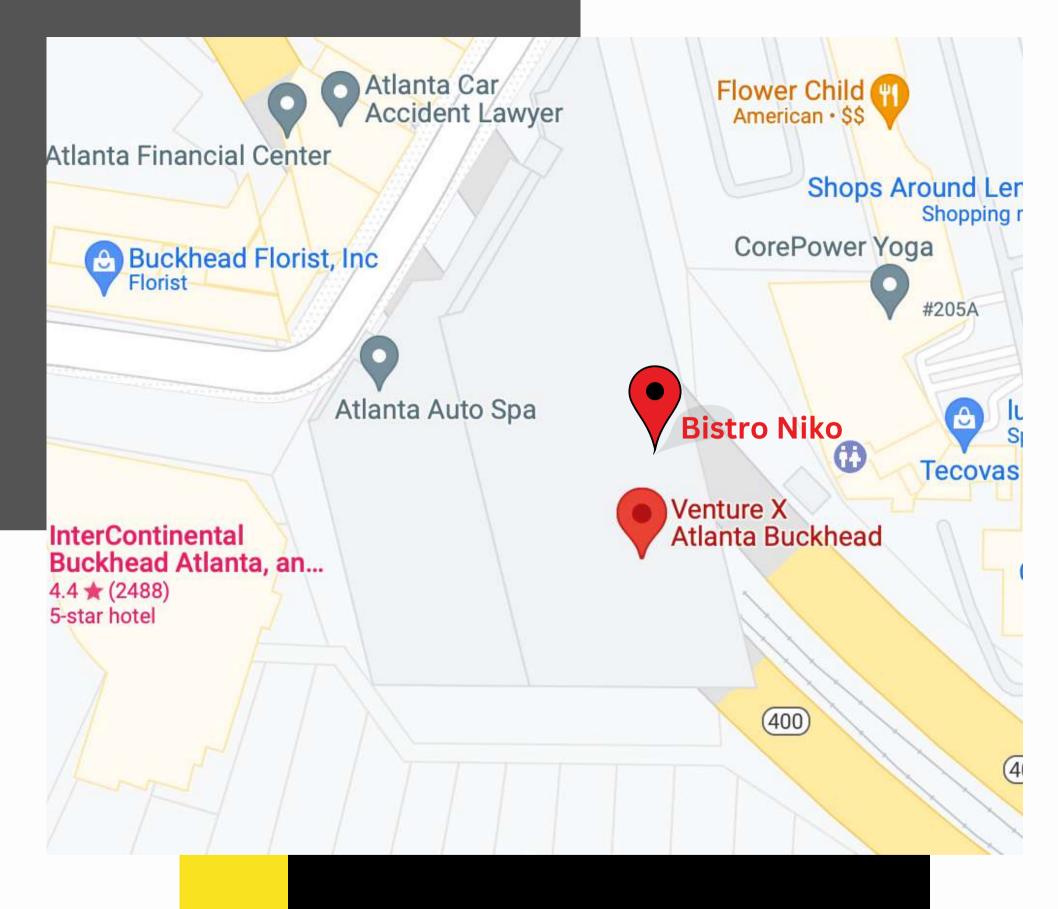

### LOCATION

Located in a highly sought after
Buckhead address inside the
iconic Atlanta Financial Center, we
are surrounded by hotels,
restaurants, Lenox Mall, and
more! We also have a MARTA
station right outside with close
proximity to 400.