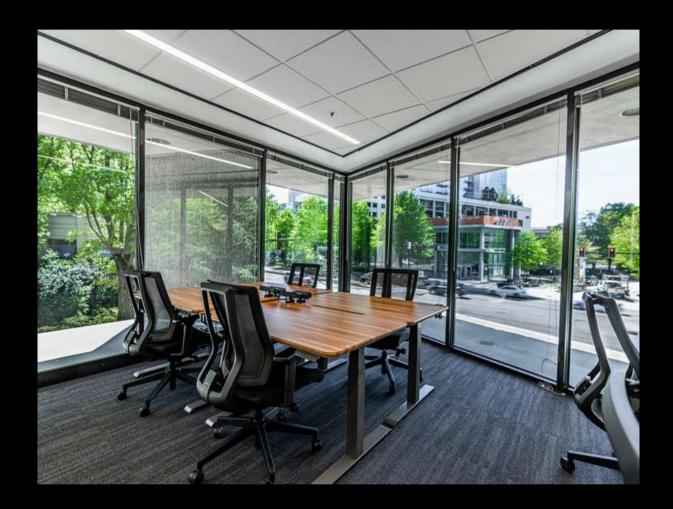

# VENTURE X BUCKHEADATLANTA

Contact:

404-721-4000

3333 Peachtree Rd. NE

Atlanta, GA 30326

Connect.buckhead@venturex.com

www.venturex.com/locations/atlanta-buckhead/





### LOCATION

Located in a highly sought after
Buckhead address inside the
iconic Atlanta Financial Center, we
are surrounded by hotels,
restaurants, Lenox Mall, and
more! We also have a MARTA
station right outside with close
proximity to 400.

MOVE-IN READY/ PLUG AND PLAY FREE
PARKING @
BUILDING
RATIO FOR
6 MO

FULLY FURNISHED







- Concierge staff/ Hospitality services Flexible lease terms Internet/electricity included
- Coffee/Tea/Breakfast services included
- Free fitness center
- Outdoor seating areas Building Cafe
- Direct access to Marta







#### OFFICE SPACES





#### OFFICE SPACES







#### 2ND FLOOR // SUITE 150





#### OFFICE SPACES





OFFICE SPACES | EXECUTIVE SUITES



## CREATIVE SPACES

#### VIDEO CONTENT CREATION ROOM

- Greenscreen & backdrop options Box lights
- Premium ring light
- Product Light Box

#### **PODCAST STUDIO**

- High Tech Microphones
- Sound Board
- Glass White Board
- PC with Video Capabilities





SKY VIEW LOUNGE | COMMUNITY & EVENT SPACE





#### **CONFERENCE ROOM**





#### **ON-SITE GYM**



## COMPETITIVE ADVANTAGE

| TRADITIONAL OFFICE SPACE  | COWORKING SPACE