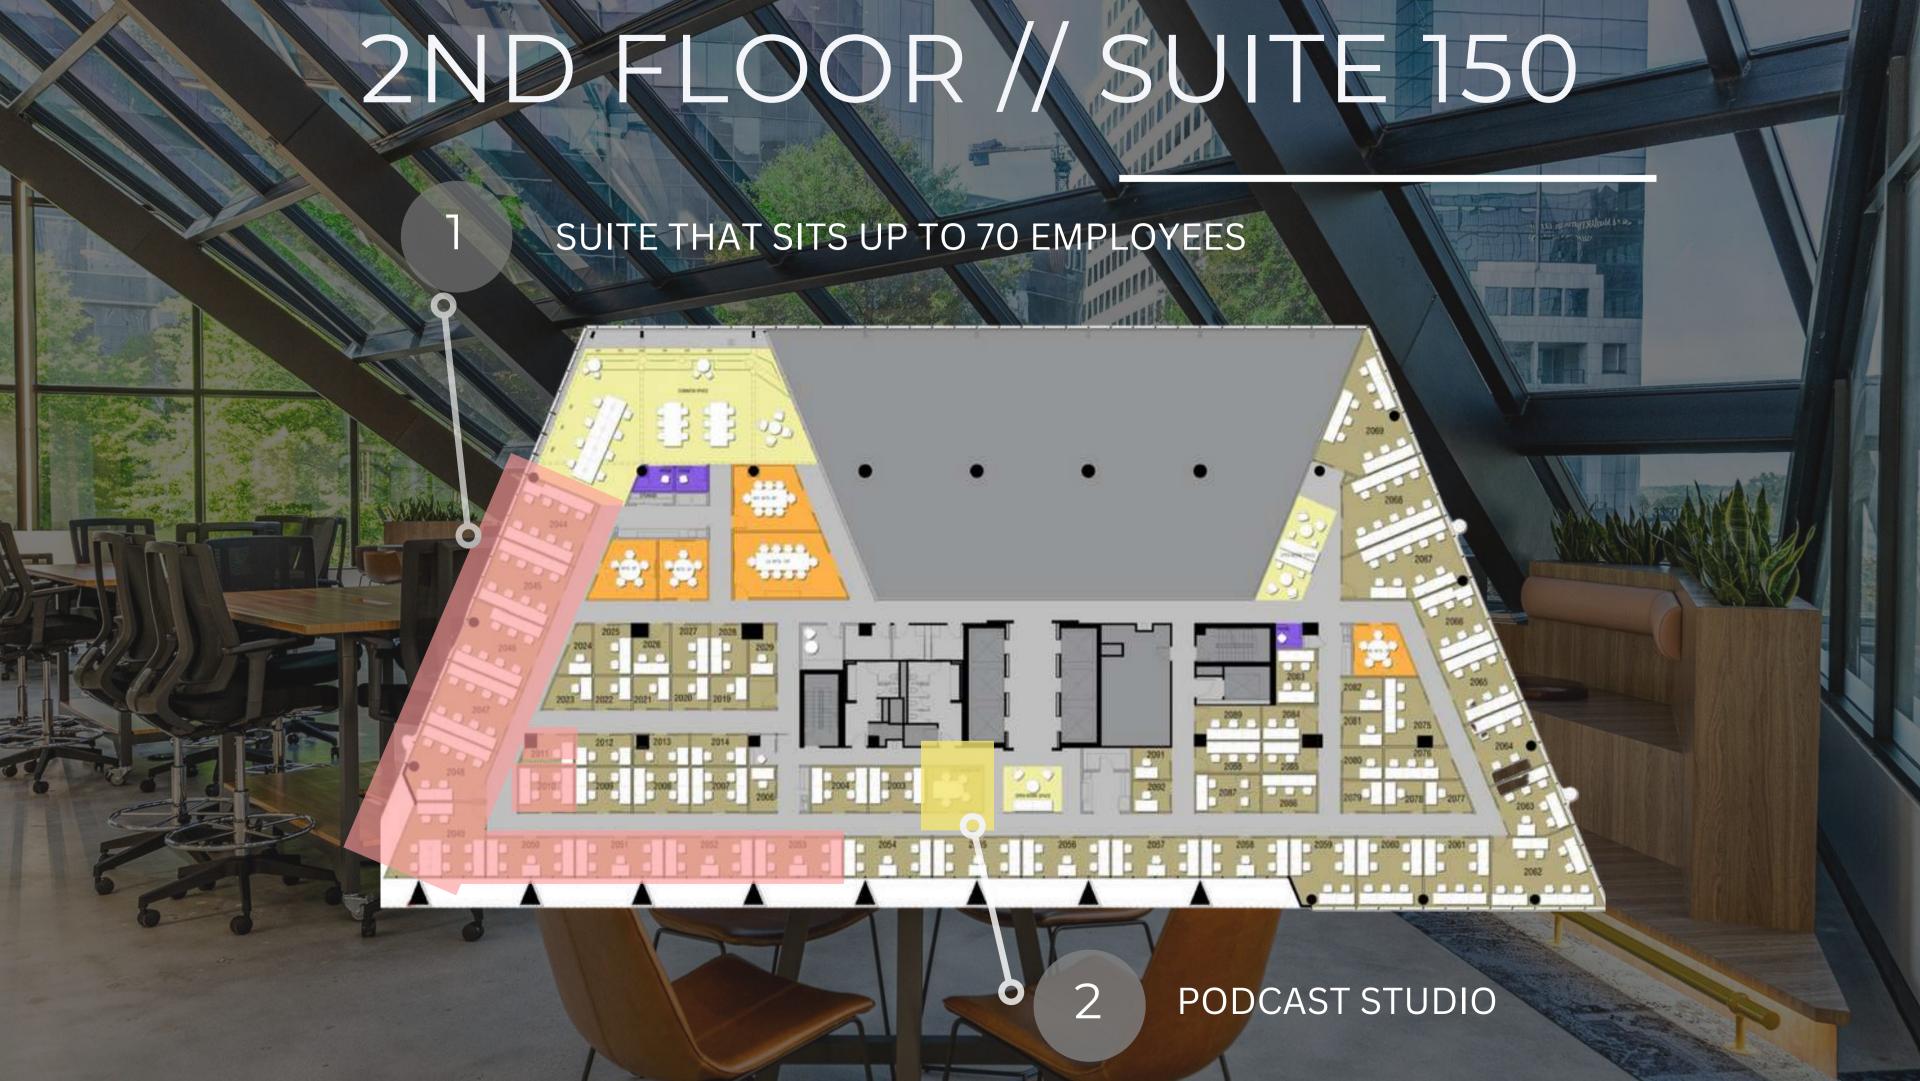

# VENTURE X BUCKHEADATLANTA

Contact:

404-721-4000

3333 Peachtree Rd. NE

Atlanta, GA 30326

Connect.buckhead@venturex.com

www.venturex.com/locations/atlanta-buckhead/





### LOCATION

Located in a highly sought after
Buckhead address inside the
iconic Atlanta Financial Center, we
are surrounded by hotels,
restaurants, Lenox Mall, and
more! We also have a MARTA
station right outside with close
proximity to 400.

MOVE-IN READY/ PLUG AND PLAY FREE
PARKING @
BUILDING
RATIO FOR
6 MO

FULLY FURNISHED







- Concierge staff/ Hospitality services Flexible lease terms Internet/electricity included
- Coffee/Tea/Breakfast services included
- Free fitness center
- Outdoor seating areas Building Cafe
- Direct access to Marta







#### OFFICE SPACES





#### OFFICE SPACES







#### 2ND FLOOR // SUITE 150





#### OFFICE SPACES





OFFICE SPACES | EXECUTIVE SUITES



## CREATIVE SPACES

#### VIDEO CONTENT CREATION ROOM

- Greenscreen & backdrop options Box lights
- Premium ring light
- Product Light Box

#### **PODCAST STUDIO**

- High Tech Microphones
- Sound Board
- Glass White Board
- PC with Video Capabilities





SKY VIEW LOUNGE | COMMUNITY & EVENT SPACE





#### **CONFERENCE ROOM**





#### **ON-SITE GYM**



## COMPETITIVE ADVANTAGE

| TRADITIONAL OFFICE SPACE  | COWORKING SPACE                       |
|---------------------------|---------------------------------------|
| "White Box"               | Plug and Play                         |
| Unfurnished               | Fully Furnished                       |
| No Dedicated Event Space  | Employee