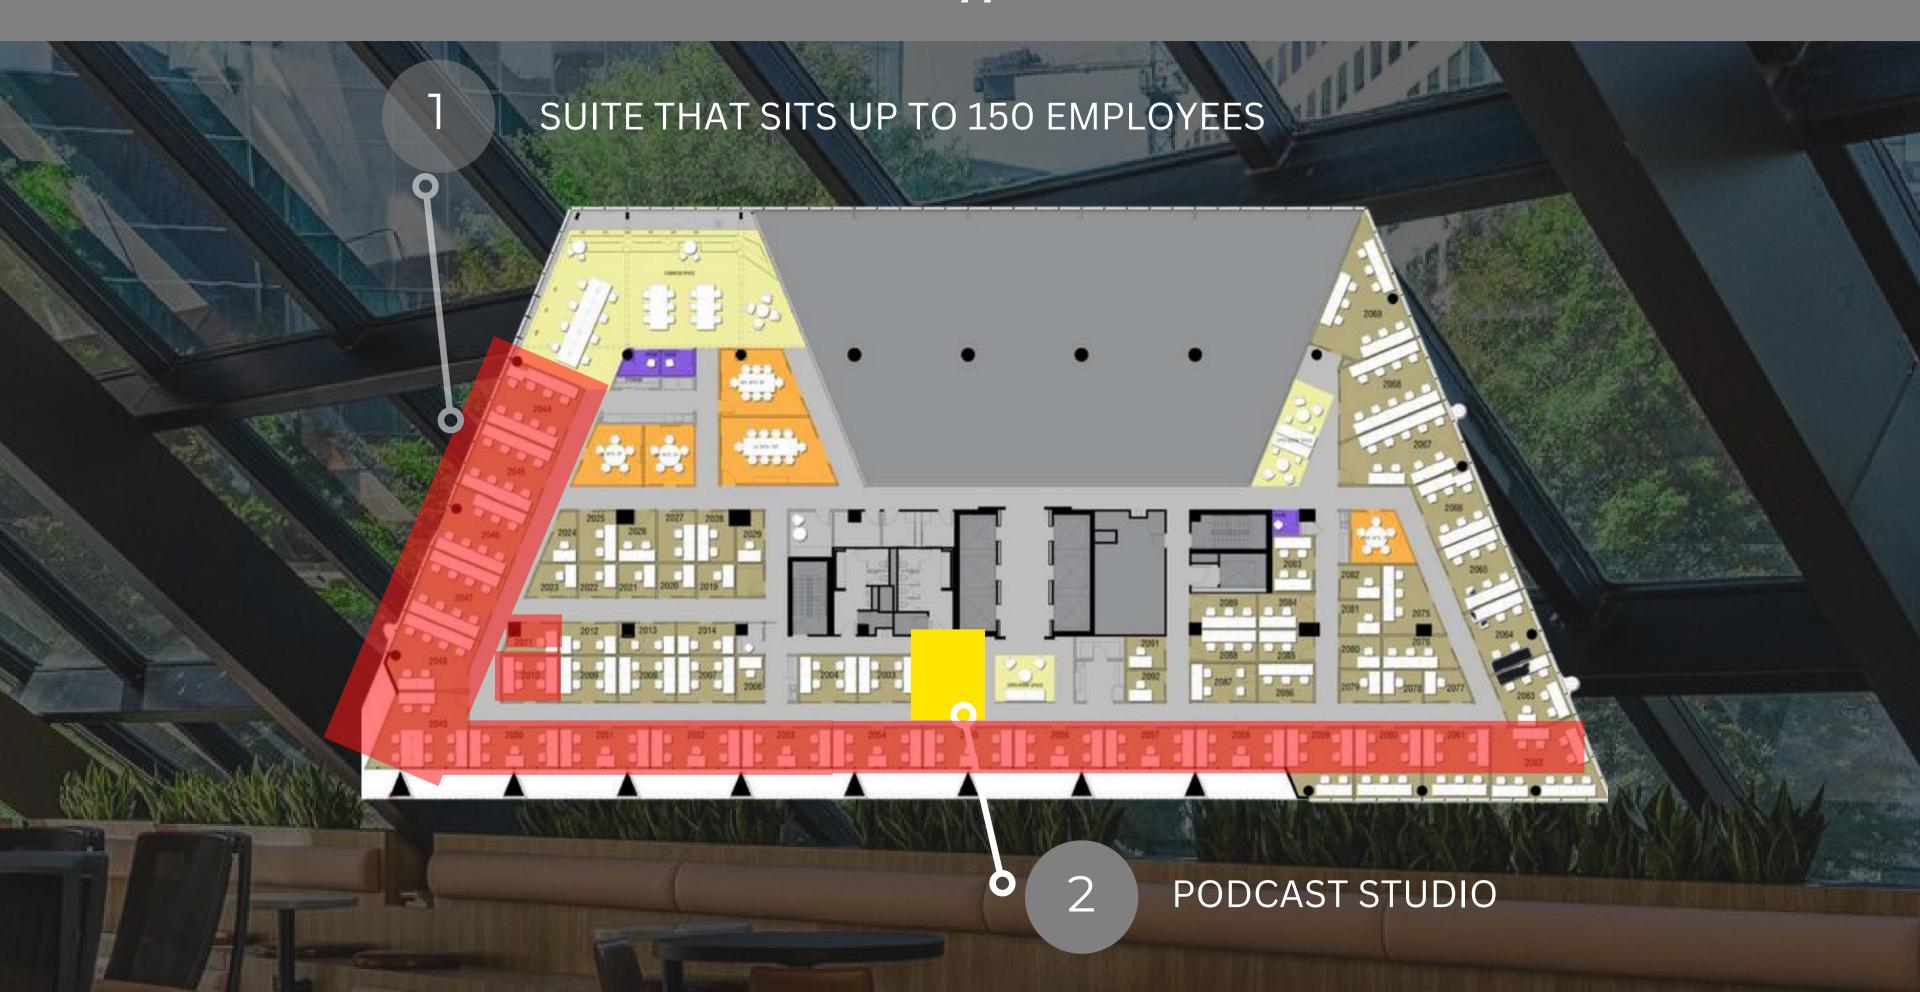

#### **PODCAST STUDIO**

- High Tech Microphones
- Sound Board
- Glass White Board
- PC with Video Capabilities

SKY VIEW LOUNGE | COMMUNITY & EVENT SPACE