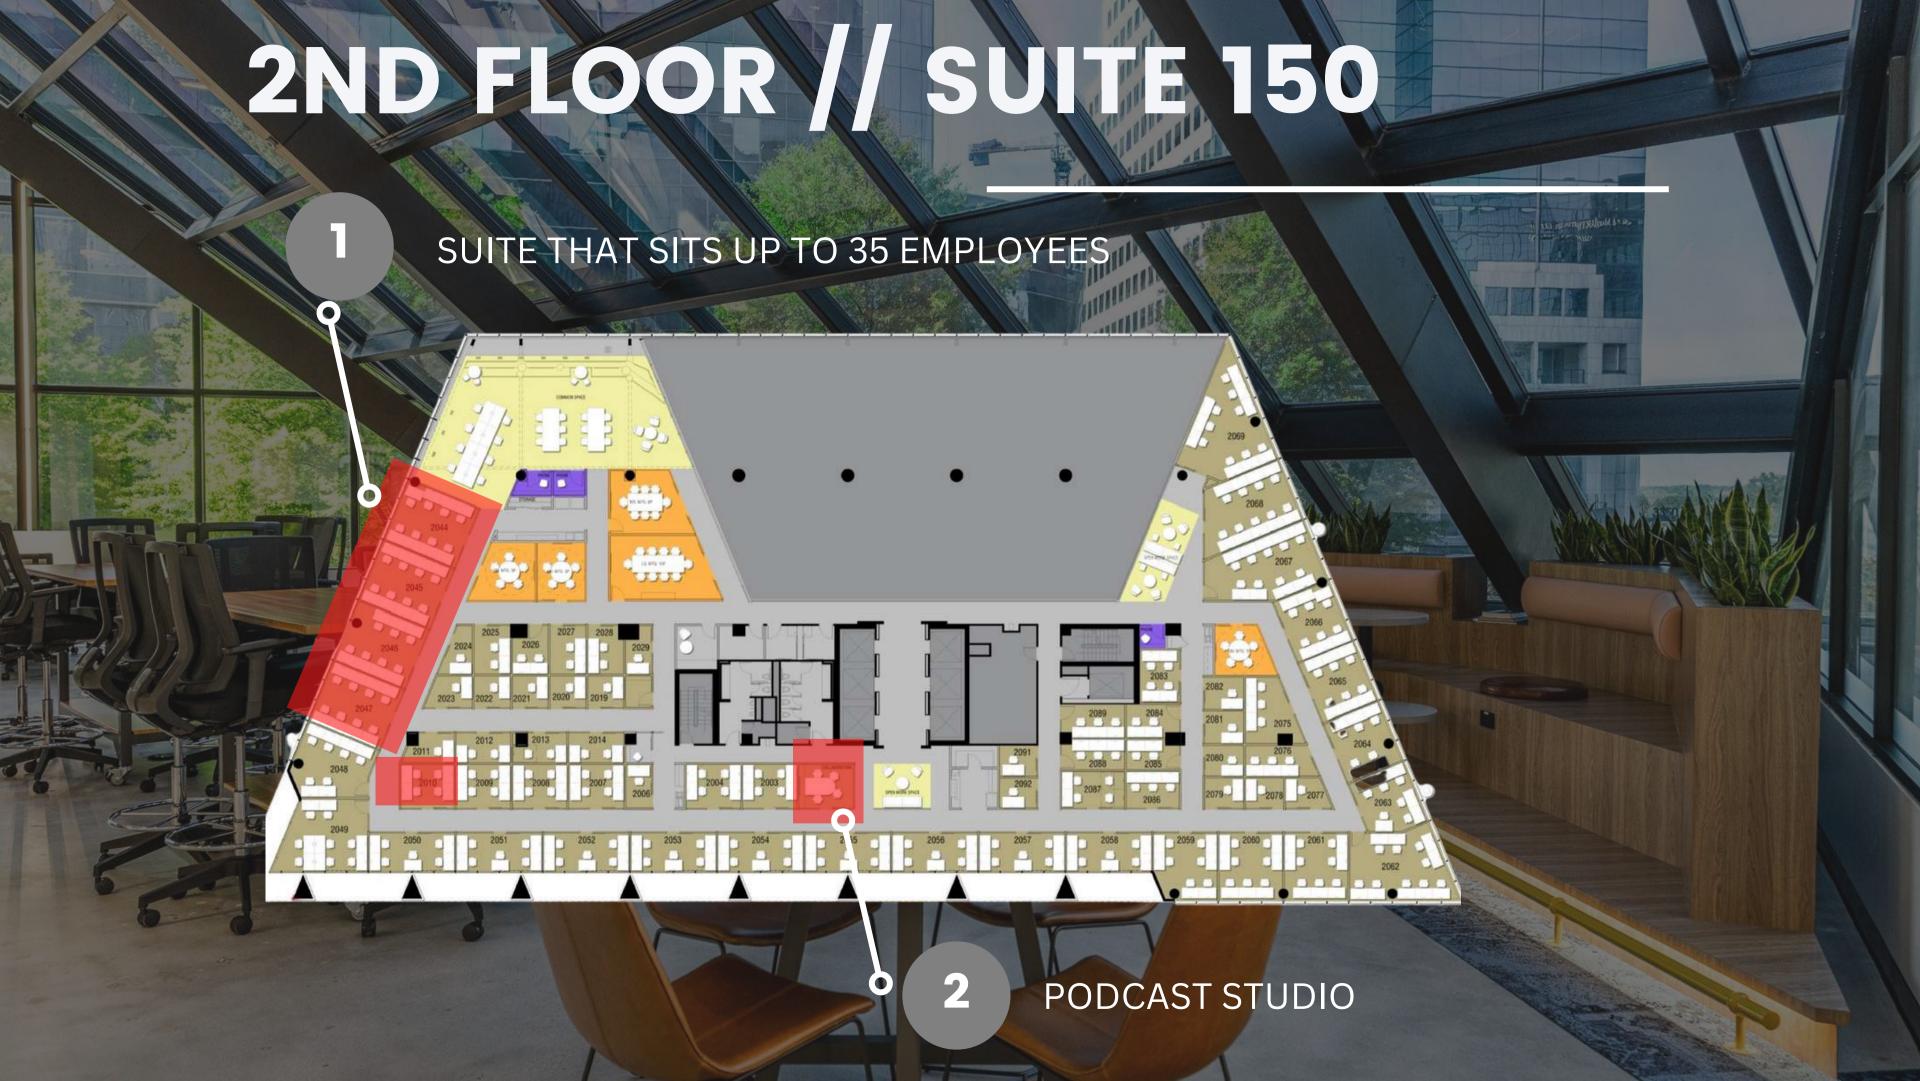

#### 2ND FLOOR // SUITE 150

#### **PODCAST STUDIO**

- High Tech Microphones
- Sound Board
- Glass White Board
- PC with Video Capabilities

SKY VIEW LOUNGE | COMMUNITY & EVENT SPACE