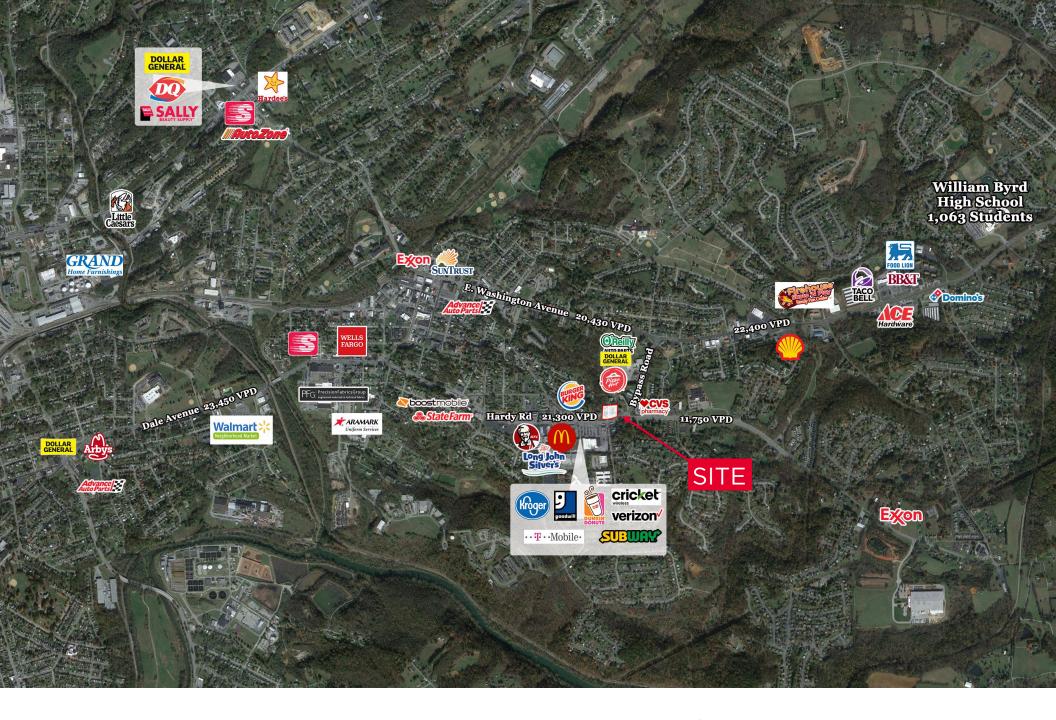

## **1000 HARDY ROAD** Vinton, VA 24179 GROUND LEASE OR BUILD-TO-SUIT

## **PROPERTY FEATURES**

- Submarket of Roanoke
- 3 miles to downtown Roanoke
- Signalized intersection
- 21,300 VPD on Hardy Road
- Approximately <sup>3</sup>/<sub>4</sub> of an acre available
- Immediate availability