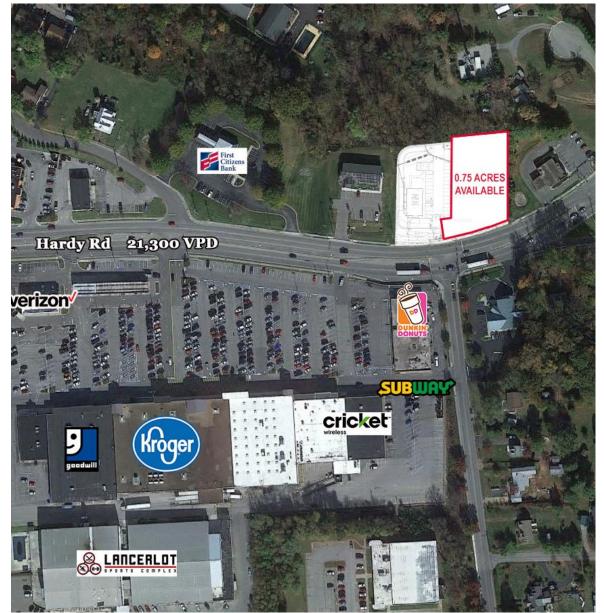

## **1000 HARDY ROAD** Vinton, VA 24179 GROUND LEASE OR BUILD-TO-SUIT

## **PROPERTY FEATURES**

- Submarket of Roanoke
- 3 miles to downtown Roanoke
- Signalized intersection
- 21,300 VPD on Hardy Road
- Approximately <sup>3</sup>/<sub>4</sub> of an acre available
- Immediate availability