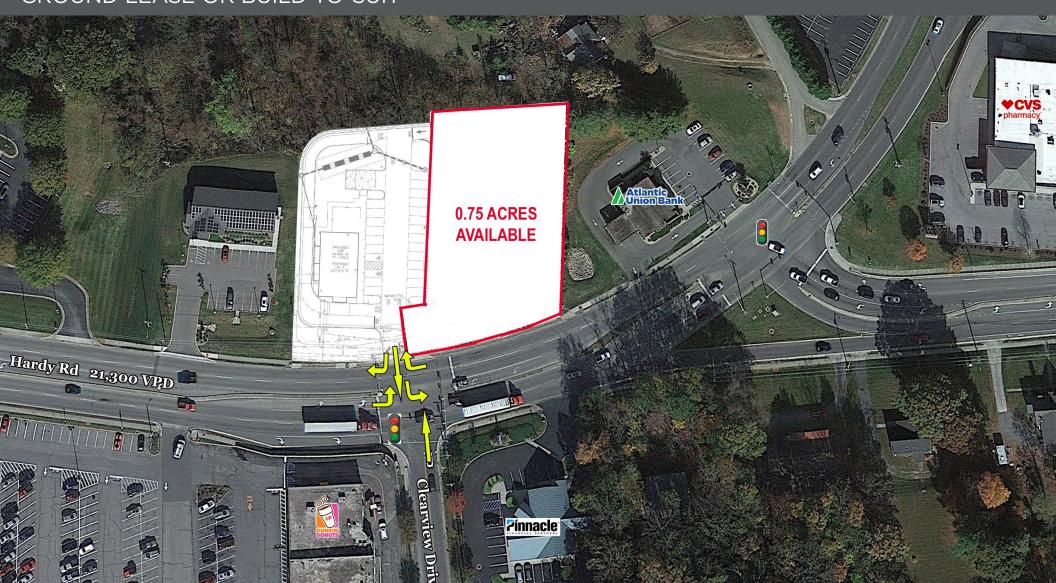

## **1000 HARDY ROAD** Vinton, VA 24179 GROUND LEASE OR BUILD-TO-SUIT

## **PROPERTY FEATURES**

- Submarket of Roanoke
- 3 miles to downtown Roanoke
- Signalized intersection
- 21,300 VPD on Hardy Road
- Approximately <sup>3</sup>/<sub>4</sub> of an acre available
- Immediate availability