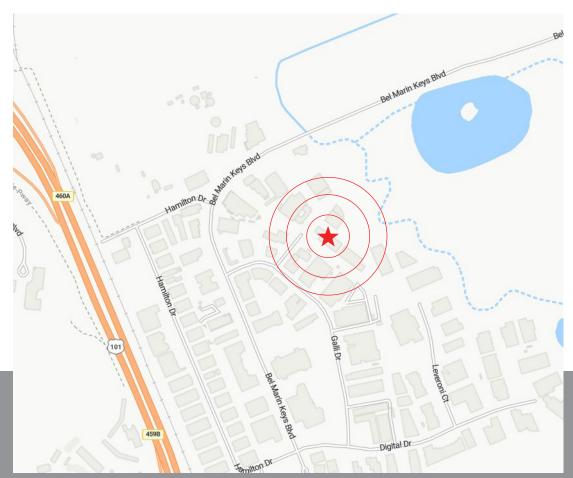

## **DESCRIPTION OF AREA**

Bel Marin Keys in southern Novato is a prominent industrial/light industrial business park between San Rafael and downtown Novato. Great location near the freeway with shopping centers, restaurants and other amenities within minutes.

## **NEARBY AMENITIES**

- Several dining options
- · Abundant local services
- Walking distance to Hamilton Marketplace

### TRANSPORTATION ACCESS

- Easy access to Highways 101 and 37
- Less than 2 miles to the SMART Train Station
- 1/2 mile fom Ignacio bus pad

NATHAN BALLARD, PARTNER LIC # 01743417 (415) 461-1010, EXT 116