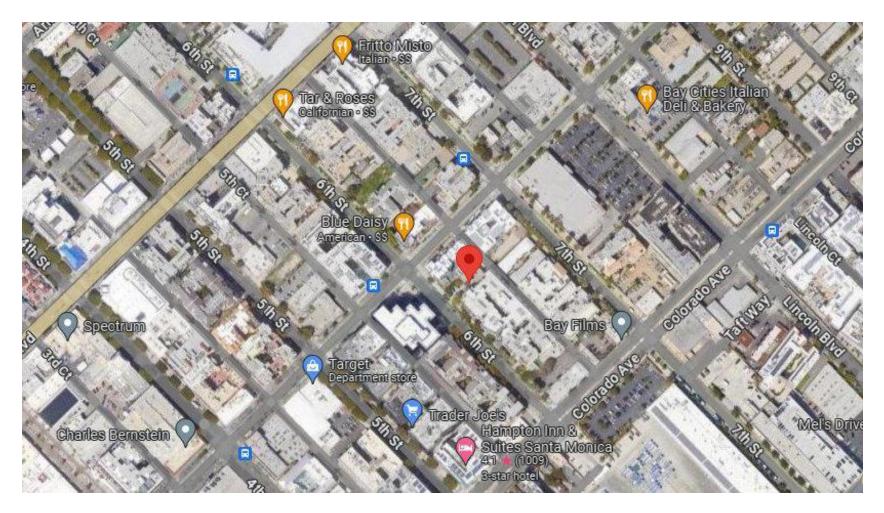

Retail, restaurants, fast food, and services within walking distance.

Walk or bike to Third Street Promenade, Santa Monica Place Mall, Santa Monica Pier,

Palisades Park, and Beaches.

Parking 1 parking space per suite is available at \$175 per month.

**Bathrooms** Separate Men's and Women's Bathrooms on both floors.

**Transportation** Metro Rail Station within two blocks.

Santa Monica Bus Station and bus stop within one block.

**Demographics** 3 Mile Radius & Traffic Count