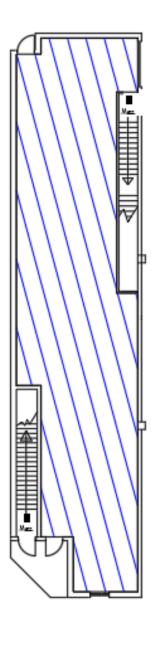

OTTAWA, ON K2A 2C5

868 Campbell Avenue 1,919 sq.ft

Unit 868 - 1,919 SF

OTTAWA, ON K2A 2C5

Unit 866 - 6,155 SF

OTTAWA, ON K2A 2C5

Unit 858 - 1,056 SF

OTTAWA, ON K2A 2C5