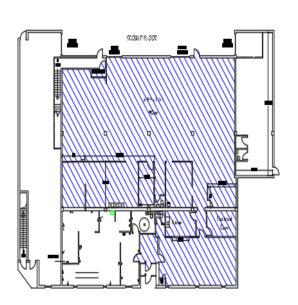

OTTAWA, ON K2A 2C5

868 Campbell Avenue 1,919 sq.ft

Unit 868 - 1,919 SF

OTTAWA, ON K2A 2C5

Unit 866 - 6,155 SF

OTTAWA, ON K2A 2C5

Unit 858 - 1,056 SF

OTTAWA, ON K2A 2C5