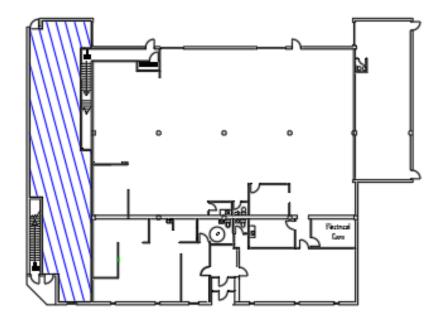

OTTAWA, ON K2A 2C5

868 Campbell Avenue 1,919 sq.ft

Unit 868 - 1,919 SF

OTTAWA, ON K2A 2C5

Unit 866 - 6,155 SF

OTTAWA, ON K2A 2C5

Unit 858 - 1,056 SF

OTTAWA, ON K2A 2C5