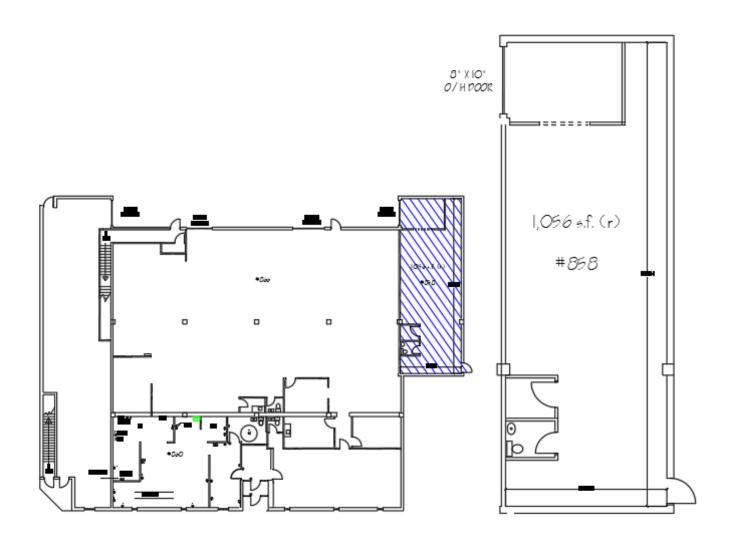

OTTAWA, ON K2A 2C5

868 Campbell Avenue 1,919 sq.ft

Unit 868 - 1,919 SF

OTTAWA, ON K2A 2C5

Unit 866 - 6,155 SF

OTTAWA, ON K2A 2C5

Unit 858 - 1,056 SF

OTTAWA, ON K2A 2C5