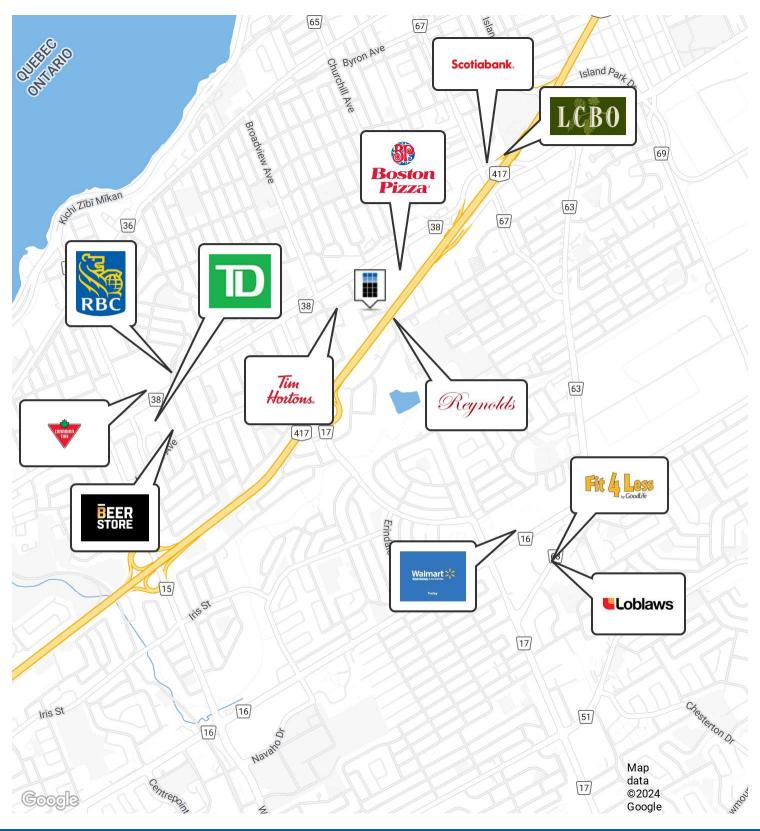

#### PROPERTY OVERVIEW

Explore the exceptional features of this prime industrial/warehouse/distribution property. Perfectly tailored for shipping, receiving, storage, or distribution needs, the location offers on-site parking and prominent, illuminated building signage. With convenient access to the Queensway from Maitland or Carling Avenues, this property ensures seamless connectivity to major transportation routes. Additionally, the presence of readily available public transit on Carling Avenue enhances accessibility for employees and visitors. Don't miss the opportunity to establish your operations in this strategically positioned, high-visibility property designed to elevate your business presence and operational efficiency.