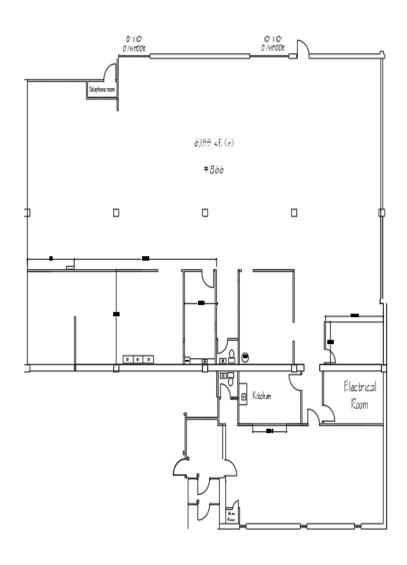

OTTAWA, ON K2A 2C5

868 Campbell Avenue 1,919 sq.ft

Unit 868 - 1,919 SF

OTTAWA, ON K2A 2C5

Unit 866 - 6,155 SF

OTTAWA, ON K2A 2C5

Unit 858 - 1,056 SF

OTTAWA, ON K2A 2C5