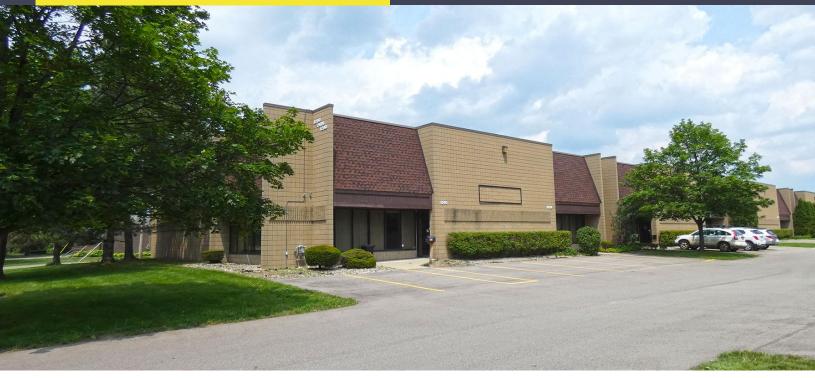

1210-1280 SOUTER BLVD.

UNIT: #1260 TROY, MICHIGAN

HI-TECH FOR LEASE 3,200 Square Feet Available

## PROPERTY FEATURES

- 3,200 square feet available
- 800 square feet office
- 24,886 square foot multi-tenant property
- 16' clear height
- (1) 12x14 grade level doors
- Zoned Light Industrial
- Ample parking
- Heavy office, large open areas
- Just off Maple Road, easy access to I-75
- 200 amps, 240 volts power
- Lease Rate: \$7.95/sq. ft. NNN