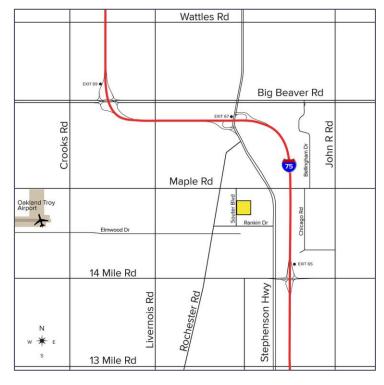

## PROPERTY FEATURES

- 3,200 square feet available
- 800 square feet office
- 24,886 square foot multi-tenant property
- 16' clear height
- (1) 12x14 grade level doors
- Zoned Light Industrial
- Ample parking
- Heavy office, large open areas
- Just off Maple Road, easy access to I-75
- 200 amps, 240 volts power
- Lease Rate: \$7.95/sq. ft. NNN