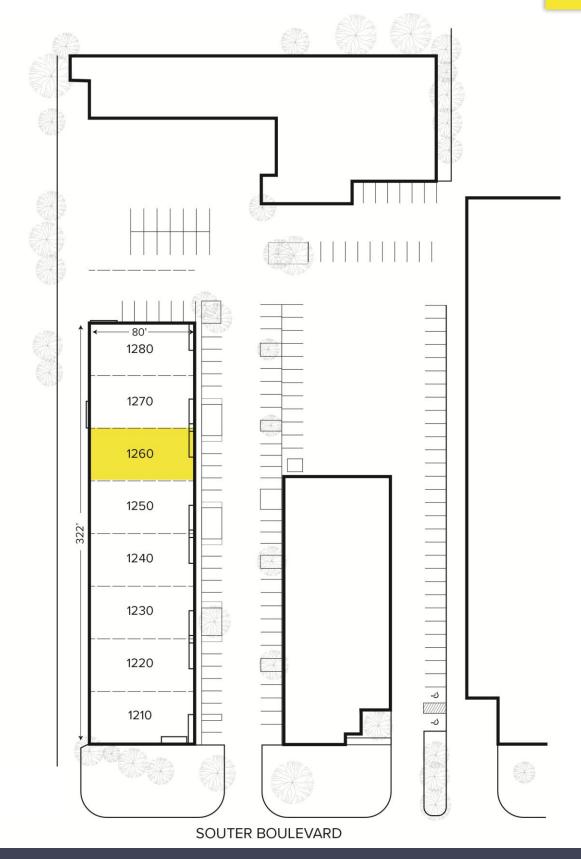

1210-1280 SOUTER BLVD.

UNIT: #1260 TROY, MICHIGAN

HI-TECH FOR LEASE 3,200 Square Feet Available

## PROPERTY FEATURES

- 3,200 square feet available
- 800 square feet office
- 24,886 square foot multi-tenant property
- 16' clear height
- (1) 12x14 grade level doors
- Zoned Light Industrial
- Ample parking
- Heavy office, large open areas
- Just off Maple Road, easy access to I-75
- 200 amps, 240 volts power
- Lease Rate: \$7.95/sq. ft. NNN