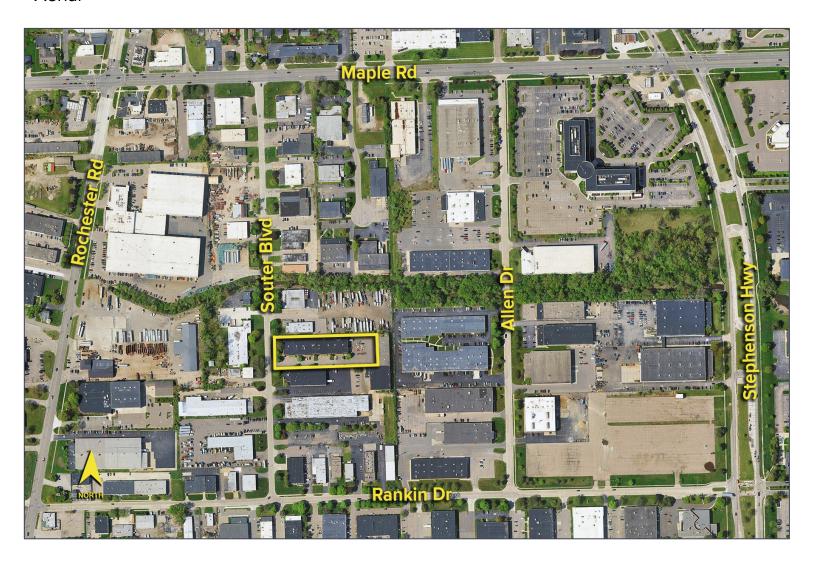

t Industrial
- Ample parking
- Heavy office, large open areas
- Just off Maple Road, easy access to I-75
- 200 amps, 240 volts power
- Lease Rate: \$7.95/sq. ft. NNN



For more information, please contact:

JOE BANYAI (248) 948 0108 jbanyai@signatureassociates.com DAN MORROW (248) 799 3144 dmorrow@signatureassociates.com SIGNATURE ASSOCIATES
One Towne Square, Suite 1200
Southfield, MI 48076
www.signatureassociates.com





For more information, please contact:

JOE BANYAI (248) 948 0108 jbanyai@signatureassociates.com **DAN MORROW** (248) 799 3144 dmorrow@signatureassociates.com

**SIGNATURE ASSOCIATES**One Towne Square, Suite 1200

Southfield, MI 48076 www.signatureassociates.com

## 1210 - 1280 Souter Blvd. — Troy, Michigan Hi-Tech For Lease

3,200 Square Feet AVAILABLE

## **Aerial**