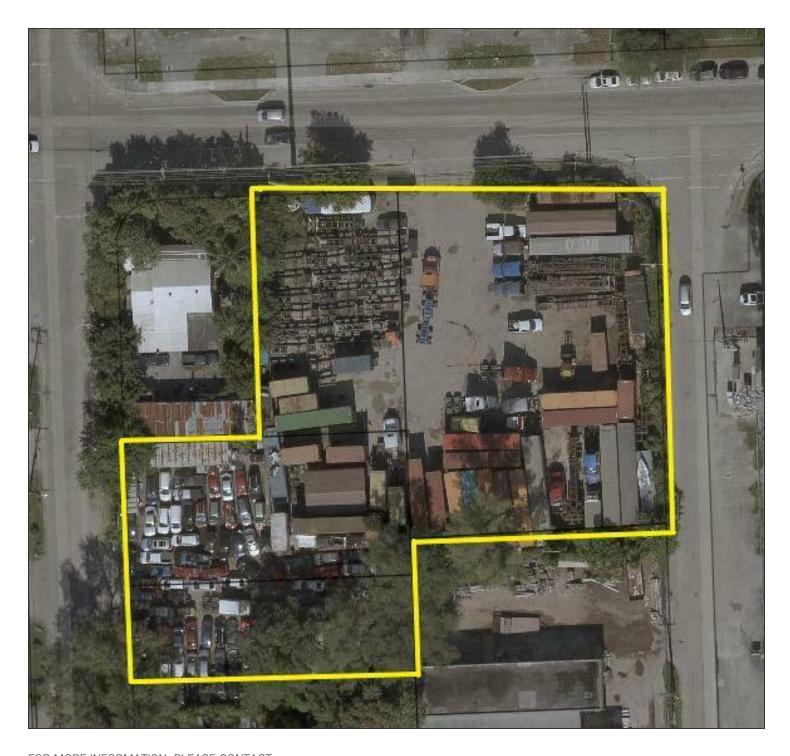

#### **PROPERTY OVERVIEW**

1.29 Acres in Central Miami Zoned for Industrial use

4 adjoining lots

Currently leased on a month to month basis

## **PROPERTY HIGHLIGHTS**

- · Industrial Land in Miami
- · Close to Airport and Port of Miami
- Possible manufacturing, Storage or other Industrial application
- · Located in an Industrial area
- · Electric, city water and city sewer