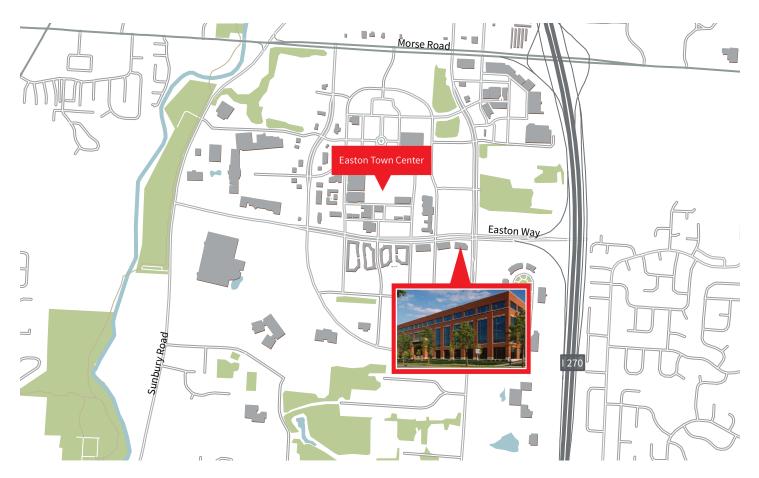

## 3,390 SF Class A office space available

- Sublease available through June 30, 2020
- Four-story Class A office building located on the southwest corner of Easton Way and Stelzer Road
- Brand new high-quality finishes
- Third floor elevator lobby exposure
- Brick paved plaza picnic area with metal exterior furniture
- Parking ratio of 4/1,000 SF
- Close proximity to Easton Town Center, the region's premier destination for shopping, dining, entertainment and lodging
- Excellent accessibility to I-270 through two interchanges, Easton Way and Morse Road
- Less than 5 miles to John Glenn Columbus International Airport

## 4449 Easton Way Columbus OH

## Location

Floorplan

DISCLAIMER

© 2017 Jones Lang LaSalle IP, Inc. All rights reserved. All information contained herein is from sources deemed reliable; however, no representation or warranty is made to the accuracy thereof.