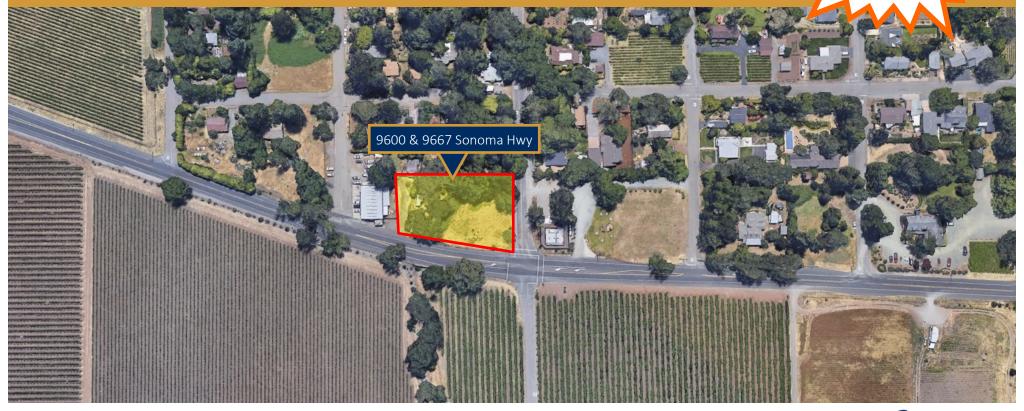

# **FOR SALE**

HIGH VISIBILITY COMMERCIAL ZONED LAND 9600—9667 Sonoma Highway, Kenwood

Northern California's Premier Commercial Real Estate Firm

Prime corner lot at the signalized intersection of Sonoma Highway (Highway 12) and Warm Springs Road in Kenwood, California. Existing building of approximately 1100 square feet on a 22,500 square foot lot. Zoned C-1, Neighborhood Commercial which allows a wide variety of commercial uses. Very high visibility in the heart of the Sonoma Valley Wine Country. Approximately 200 feet of frontage on Sonoma Highway. Over 20,000 AADT traffic counts daily.