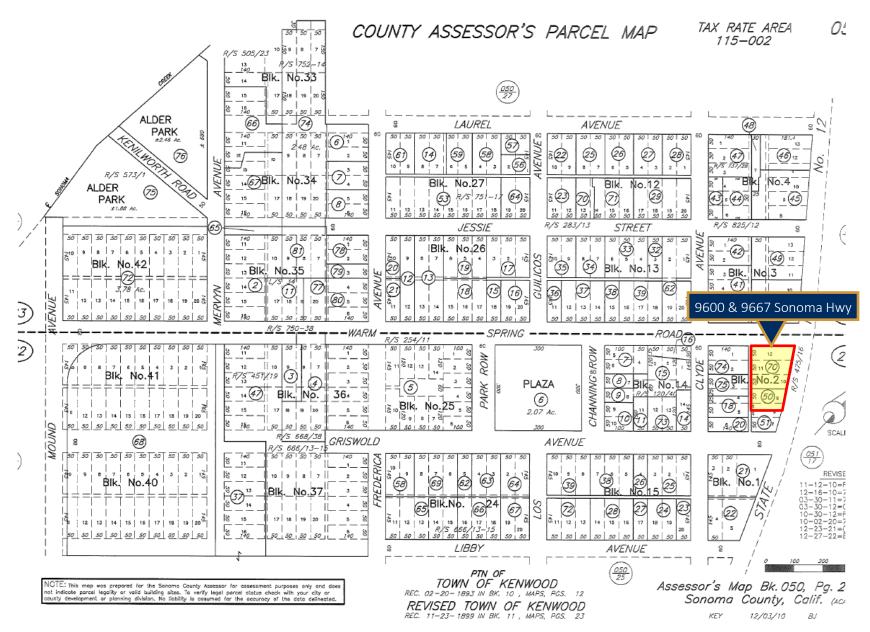

### **PRICING**

Asking Price: \$499,000

**Lot Size:** 32,500+/- Sq. Ft.

**Zoning Land Use:** C-1 Neighborhood

Commercial

**APN:** 050-262-070 &

050-262-050

Water / Sewer / Utilities Well Water, Septic Tank

# PARCEL MAP