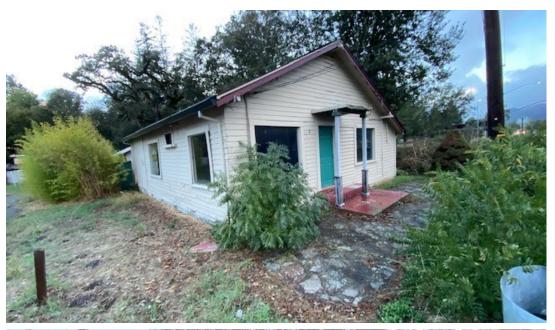

Prime corner lot at the signalized intersection of Sonoma Highway (Highway 12) and Warm Springs Road in Kenwood, California. Existing building of approximately 1100 square feet on a 22,500 square foot lot. Zoned C-1, Neighborhood Commercial which allows a wide variety of commercial uses. Very high visibility in the heart of the Sonoma Valley Wine Country. Approximately 200 feet of frontage on Sonoma Highway. Over 20,000 AADT traffic counts daily.