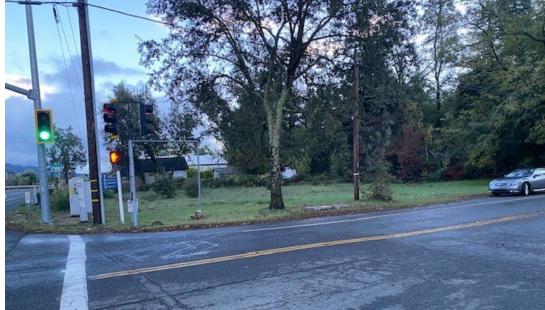

Prime corner lot at the signalized intersection of Sonoma Highway (Highway 12) and Warm Springs Road in Kenwood, California. Existing building of approximately 1100 square feet on a 22,500 square foot lot. Zoned C-1, Neighborhood Commercial which allows a wide variety of commercial uses. Very high visibility in the heart of the Sonoma Valley Wine Country. Approximately 200 feet of frontage on Sonoma Highway. Over 20,000 AADT traffic counts daily.