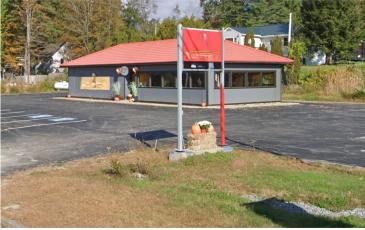

## **335 West Main Street**

Hillsborough NH

116 South River Road Bedford NH 03110 +1 603 668 7000 nainorwoodgroup.com

This free standing retail/office on West Main Street offers a host of possibilities with over 1,722± SF available. The highly visible location has ample surface parking with excellent access to Route 202. This appealing retail/office is ready for immediate occupancy.