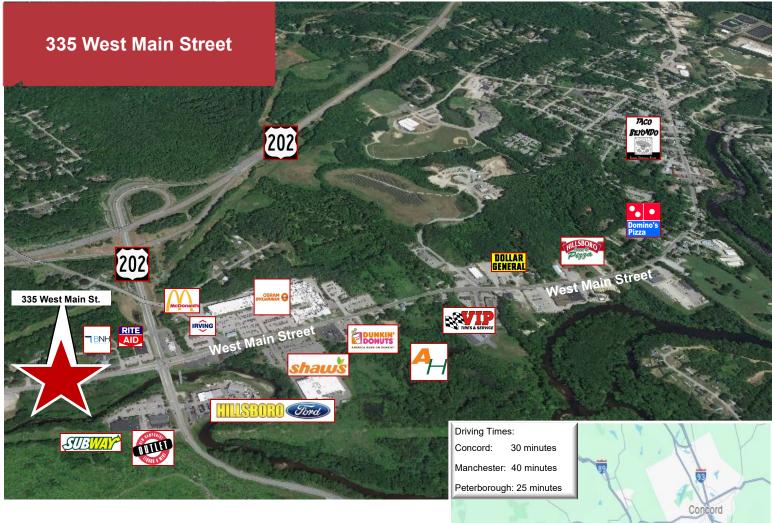

## **335 West Main Street**

Hillsborough NH

116 South River Road Bedford NH 03110 +1 603 668 7000 nainorwoodgroup.com

This free standing retail/office on West Main Street offers a host of possibilities with over 1,722± SF available. The highly visible location has ample surface parking with excellent access to Route 202. This appealing retail/office is ready for immediate occupancy.