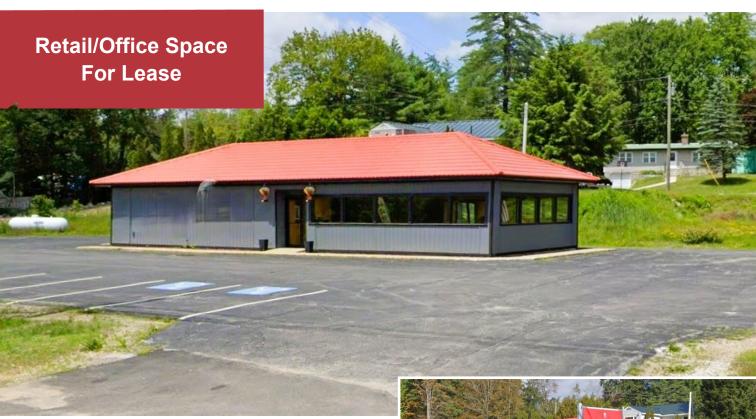

## **335 West Main Street**

Hillsborough NH

## **Property Features**

- 1,722± SF Free standing building
- Various allowable uses
- Ample Parking
- Municipal Water & Sewer
- · Easy access to Rt

116 South River Road Bedford NH 03110 +1 603 668 7000 nainorwoodgroup.com

This free standing retail/office on West Main Street offers a host of possibilities with over 1,722± SF available. The highly visible location has ample surface parking with excellent access to Route 202. This appealing retail/office is ready for immediate occupancy.