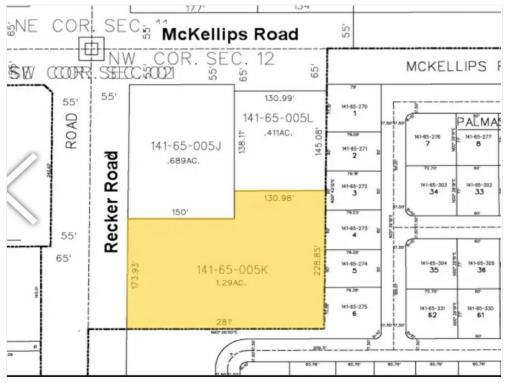

#### Price: \$22.00 /SF/YR

Painted Mountain Plaza (PMP) at 6017-6025 E McKellips Rd. Mesa AZ is a hard corner 17.434square-foot multi-tenant neighborhood center in Mesa, Arizona across the street from National retailers like Fry's Food & Drug, Kohl's, Sherwin Williams, Circle K, etc. This center is proudly managed by Dunlap Commercial LLC, which seeks to find professional tenant(s) to join the Center. Current tenant at this retail destination includes a Pizza Hut and set at a signalized intersection, allowing consumers easy ingress and egress. Located on a 1.30-acre parcel, this plaza provides ample parking, monument sign and a beautiful Courtyard with a brand new roof and AC units.

#### 6017-6025 E McKellips Rd, Mesa, AZ 85215

hard corner, monument sign, courtyard, ample parking, pylon sign, high VPD

Neil Mody runpadllc@gmail.com (602) 781-0219

RUN PAD LLC 5830 W Thunderbird Rd, Suite B8-108 Glendale, AZ 85306