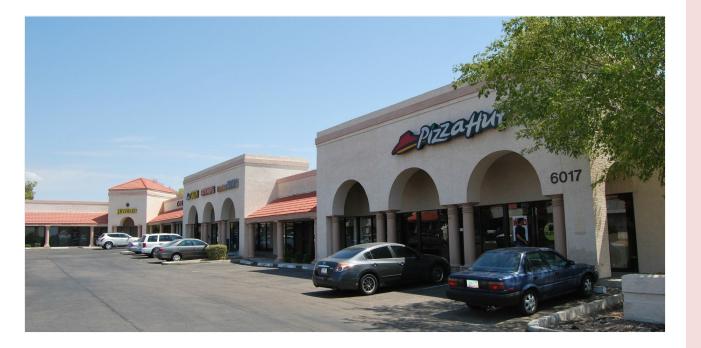

#### Price: \$22.00 /SF/YR

Painted Mountain Plaza (PMP) at 6017-6025 E McKellips Rd. Mesa AZ is a hard corner 17.434square-foot multi-tenant neighborhood center in Mesa, Arizona across the street from National retailers like Fry's Food & Drug, Kohl's, Sherwin Williams, Circle K, etc. This center is proudly managed by Dunlap Commercial LLC, which seeks to find professional tenant(s) to join the Center. Current tenant at this retail destination includes a Pizza Hut and set at a signalized intersection, allowing consumers easy ingress and egress. Located on a 1.30-acre parcel, this plaza provides ample parking, monument sign and a beautiful Courtyard with a brand new roof and AC units.

PMP is conveniently situated minutes from the major travel arteries of Highway 202 and is close to the prestigious Painted Mountain Gold Resort and Mesa Gateway Airport and Downtown Mesa, a highly sought-after suburb 20 miles from Phoenix filled with mountain views, scenic parks, golf courses, and beautiful neighborhoods in the area. Call today to see if you can make all business dreams come true!

#### 6017-6025 E McKellips Rd, Mesa, AZ 85215

hard corner, monument sign, courtyard, ample parking, pylon sign, high VPD

Neil Mody runpadllc@gmail.com (602) 781-0219

RUN PAD LLC 5830 W Thunderbird Rd, Suite B8-108 Glendale, AZ 85306