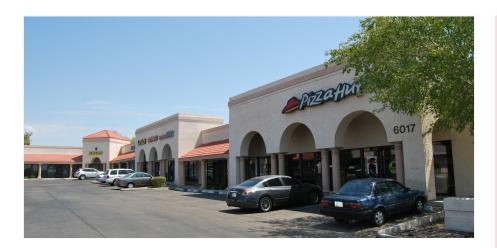

which seeks to find professional tenant(s) to join the Center. Current tenant at this retail destination includes a Pizza Hut and set at a signalized intersection, allowing consumers easy ingress and egress. Located on a 1.30-acre parcel, this plaza provides ample parking, monument sign and a beautiful Courtyard with a brand new roof and AC units.

PMP is conveniently situated minutes from the major travel arteries of Highway 202 and is close to the prestigious Painted Mountain Gold Resort and Mesa Gateway Airport and Downtown Mesa, a highly sought-after suburb 20 miles from Phoenix filled with mountain views, scenic parks, golf courses, and beautiful neighborhoods in the area. Call today to see if you can make all business dreams come true!

#### 6017-6025 E McKellips Rd, Mesa, AZ 85215



hard corner, monument sign, courtyard, ample parking, pylon sign, high VPD

Neil Mody runpadllc@gmail.com (602) 781-0219

RUN PAD LLC 5830 W Thunderbird Rd, Suite B8-108 Glendale, AZ 85306

6017-6025 E McKellips Rd, Mesa, AZ 85215

### 6017-6025 E McKellips Rd, Mesa, AZ 85215



#### 20240422\_085606



Major Tenant Information

TenantSF OccupiedLease ExpiredD Paul Jewelry--Pizza Hut--

### 6017-6025 E McKellips Rd, Mesa, AZ 85215



20240422\_085730



### Listing spaces

#### 1st Floor Ste 102

| 900 SF           |
|------------------|
| \$22.00 /SF/YR   |
| Now              |
| Triple Net (NNN) |
| Relet            |
| Retail           |
| 2 - 5 Years      |
|                  |

Ready for move in, fully remodeled and make all your dreams come true. Just needs TLC and will work with y