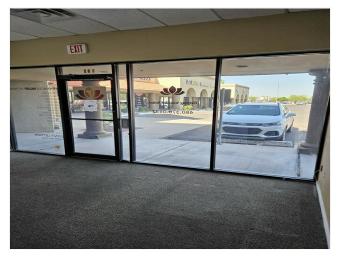

#### 1st Floor Ste 106

| Space Available | 800 SF           |
|-----------------|------------------|
| Rental Rate     | \$22.00 /SF/YR   |
| Date Available  | Now              |
| Service Type    | Triple Net (NNN) |
| Built Out As    | Standard Retail  |
| Space Type      | Relet            |
| Space Use       | Retail           |
| Lease Term      | 2 Years          |