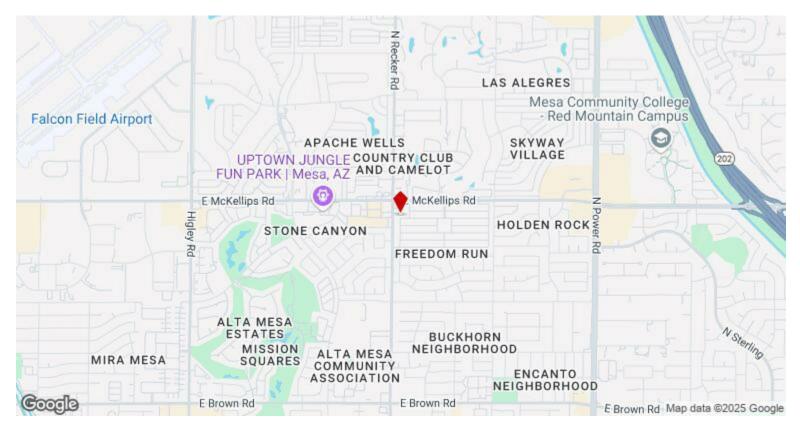

PMP is conveniently situated minutes from the major travel arteries of Highway 202 and is close to the prestigious Painted Mountain Gold Resort and Mesa Gateway Airport and Downtown Mesa, a highly sought-after suburb 20 miles from Phoenix filled with mountain views, scenic parks, golf courses, and beautiful neighborhoods in the area. Call today to see if you can make all business dreams come true!

### Location