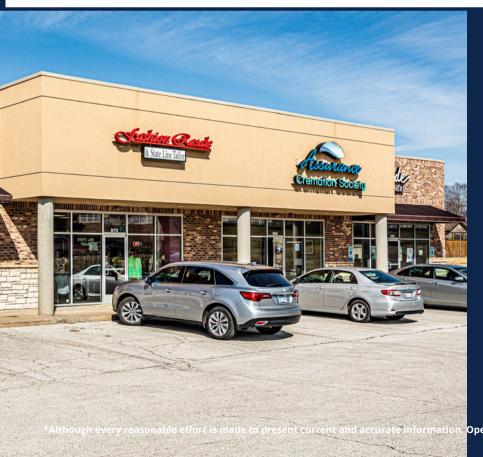

## PROPERTY FEATURES:

- 1,450 +/- SF
- DRIVE-THRU
- OPEN FLOOR CONCEPT
- FINISHED SPACE
- RIGHT AT STATE LINE OFF
   THE BUSY BLUE RIDGE RD
- GREAT TENANT MIX
   INCLUDING, GREAT NAILS,
   ASSURANCE CREMATION
   AND FASHION RESALE