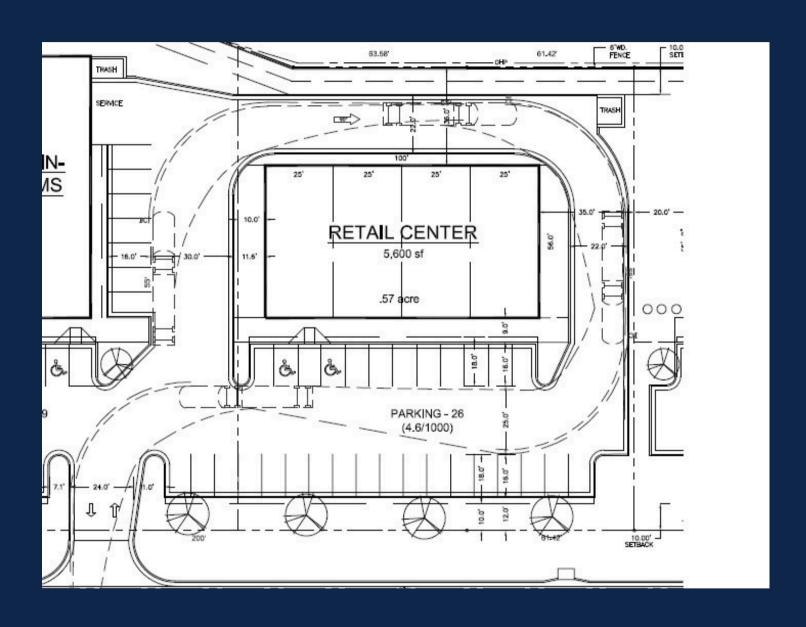

## PROPERTY FEATURES:

- 1,450 +/- SF
- DRIVE-THRU
- OPEN FLOOR CONCEPT
- FINISHED SPACE
- RIGHT AT STATE LINE OFF
   THE BUSY BLUE RIDGE RD
- GREAT TENANT MIX
   INCLUDING, GREAT NAILS,
   ASSURANCE CREMATION
   AND FASHION RESALE