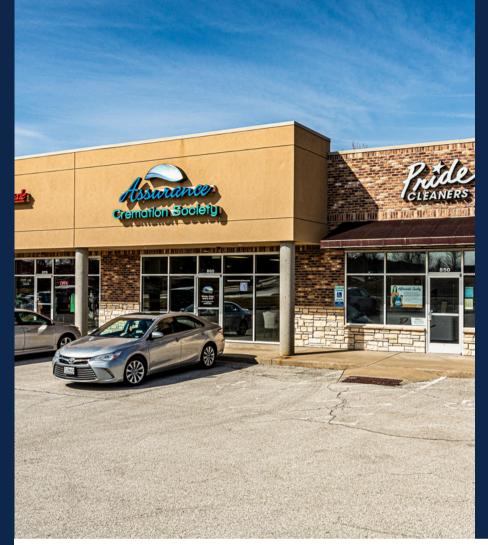

## PROPERTY FEATURES:

- 1,450 +/- SF
- DRIVE-THRU
- OPEN FLOOR CONCEPT
- FINISHED SPACE
- RIGHT AT STATE LINE OFF
   THE BUSY BLUE RIDGE RD
- GREAT TENANT MIX
   INCLUDING, GREAT NAILS,
   ASSURANCE CREMATION
   AND FASHION RESALE