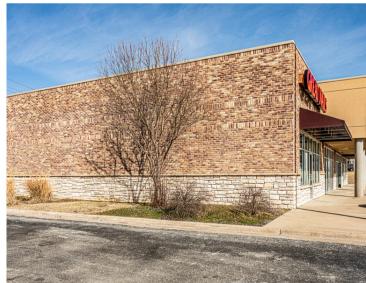

850 W Blue Ridge Rd Kansas City, MO 64154

## PROPERTY FEATURES:

- 1,450 +/- SF
- DRIVE-THRU
- OPEN FLOOR CONCEPT
- FINISHED SPACE
- RIGHT AT STATE LINE OFF
   THE BUSY BLUE RIDGE RD
- GREAT TENANT MIX
   INCLUDING, GREAT NAILS,
   ASSURANCE CREMATION
   AND FASHION RESALE