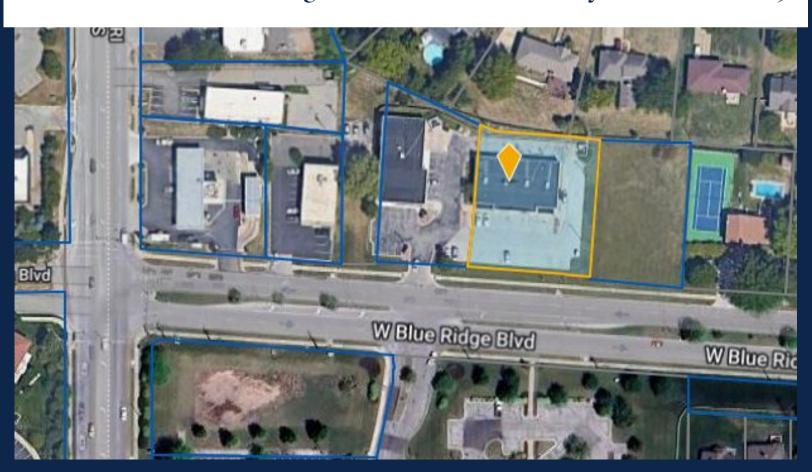

850 W Blue Ridge Rd Kansas City, MO 64154

## PROPERTY FEATURES:

- 1,450 +/- SF
- DRIVE-THRU
- OPEN FLOOR CONCEPT
- FINISHED SPACE
- RIGHT AT STATE LINE OFF
   THE BUSY BLUE RIDGE RD
- GREAT TENANT MIX
   INCLUDING, GREAT NAILS,
   ASSURANCE CREMATION
   AND FASHION RESALE