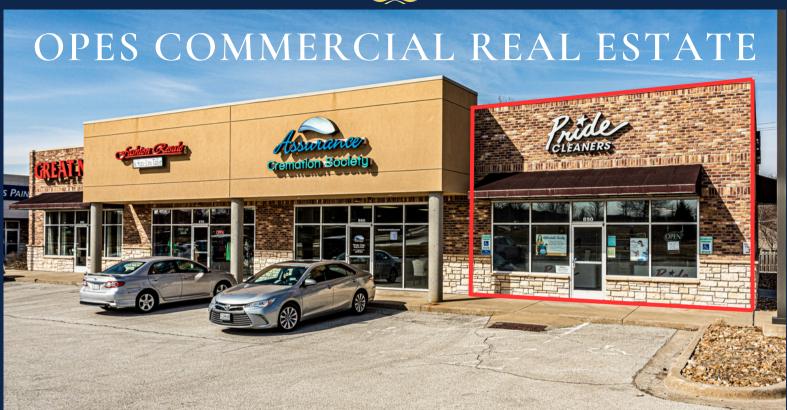

850 W Blue Ridge Rd Kansas City, MO 64154

## FOR LEASE

LEASE PRICE: \$22/SF + NNN (\$7/SF)

VICTOR BRANCATO | BROKER 816-384-2900 VBRANCATO@OPESCRE.COM

resent current and accurate information, Opes Commercial Real Estate makes no guarantees of any kind\*

## PROPERTY FEATURES:

- 1,450 +/- SF
- DRIVE-THRU
- OPEN FLOOR CONCEPT
- FINISHED SPACE
- RIGHT AT STATE LINE OFF
   THE BUSY BLUE RIDGE RD
- GREAT TENANT MIX
   INCLUDING, GREAT NAILS,
   ASSURANCE CREMATION
   AND FASHION RESALE