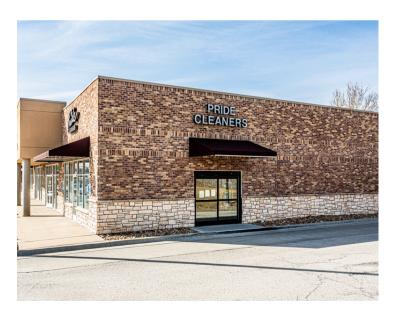

## PROPERTY FEATURES:

- 1,450 +/- SF
- DRIVE-THRU
- OPEN FLOOR CONCEPT
- FINISHED SPACE
- RIGHT AT STATE LINE OFF
   THE BUSY BLUE RIDGE RD
- GREAT TENANT MIX
   INCLUDING, GREAT NAILS,
   ASSURANCE CREMATION
   AND FASHION RESALE