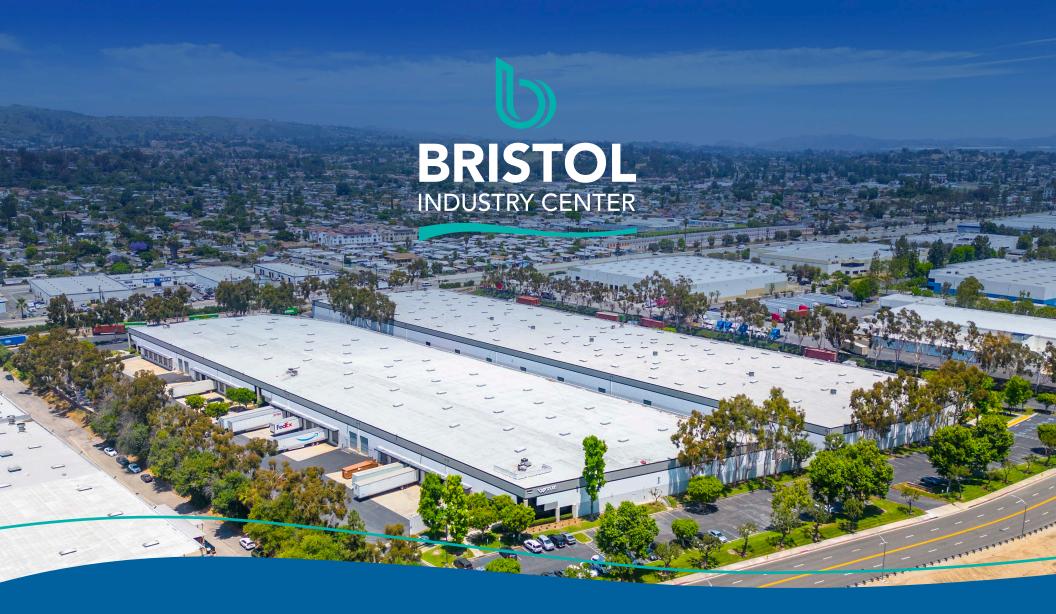

## PREMIER INDUSTRIAL AVAILABILITY IN GREATER LOS ANGELES

±158,500 SF

18501 Arenth Avenue | City of Industry, CA

## PROPERTY HIGHLIGHTS

18501 Arenth Ave

Total Building SF ±158,500

**±7,724**Total Office SF

5 Grade Level Doors

.60/3,000 GPM

Direct Access to 60 Freeway Via Fullerton Rd. & Nogales St.

1600 Amps 277/480 Volts