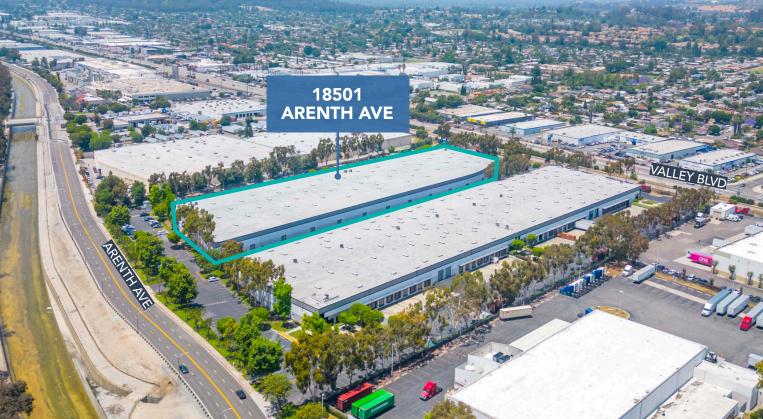

## PREMIER INDUSTRIAL AVAILABILITY IN GREATER LOS ANGELES

±158,500 SF

18501 Arenth Avenue | City of Industry, CA

## PROPERTY HIGHLIGHTS

18501 Arenth Ave

Total Building SF ±158,500

**±7,724**Total Office SF

5 Grade Level Doors

.60/3,000 GPM

Direct Access to 60 Freeway Via Fullerton Rd. & Nogales St.

1600 Amps 277/480 Volts