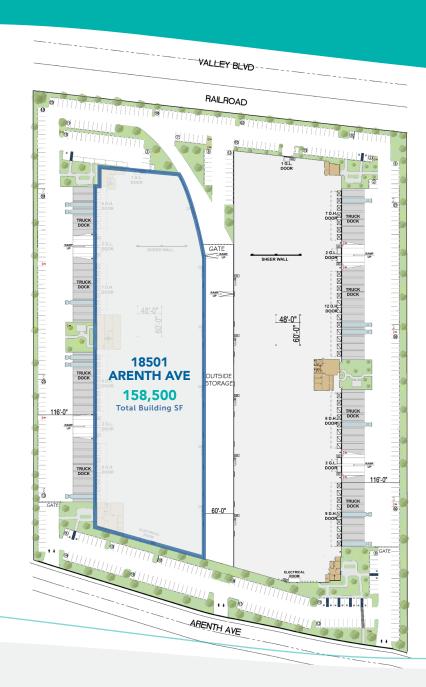

## PROPERTY HIGHLIGHTS

18501 Arenth Ave

Total Building SF ±158,500

**±7,724**Total Office SF

5 Grade Level Doors

.60/3,000 GPM

Direct Access to 60 Freeway Via Fullerton Rd. & Nogales St.

1600 Amps 277/480 Volts

236 Auto Parking Stalls

30 Dock High Doors (18 Pit Levelers and 2 Edge-of Dock Levelers)

26' Minimum Clear Height

Large Secured Fenced and Paved Yard

# SITE PLAN

## **18501 ARENTH AVE**

30

**Dock High Doors Provided** 

**Dock High Door with Pit Levelers** 

Dock High Doors with Edge-of-Dock Levelers

**Grade Level Doors** 

28 Miles to Los Angeles International Airport