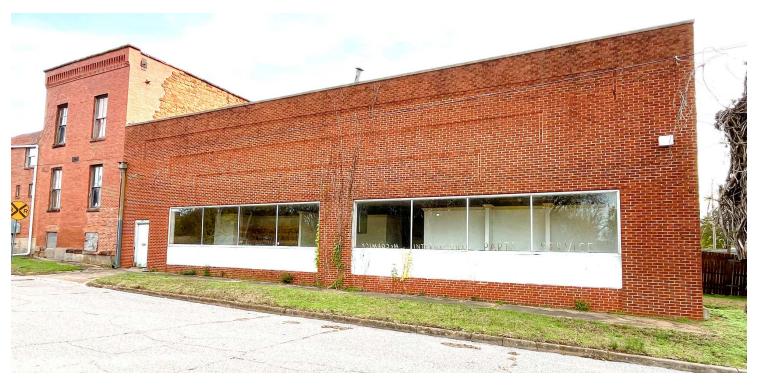

### **PROPERTY OVERVIEW**

This versatile building is ideal for distribution, warehousing, or office/retail purposes. With its prime location in the heart of Guthrie and a well-established infrastructure, this property offers compelling potential for a range of business operations.

### **PROPERTY HIGHLIGHTS**

- Located just west of downtown Guthrie, within eight minutes of Guthrie Regional Airport
- Ideal for redevelopment due to its proximity to the historic surrounding area
- Situated in a zoning district allowing for a broad range of uses
- Current floor plan provides excellent combination of office and retail space alongside warehouse capabilities.