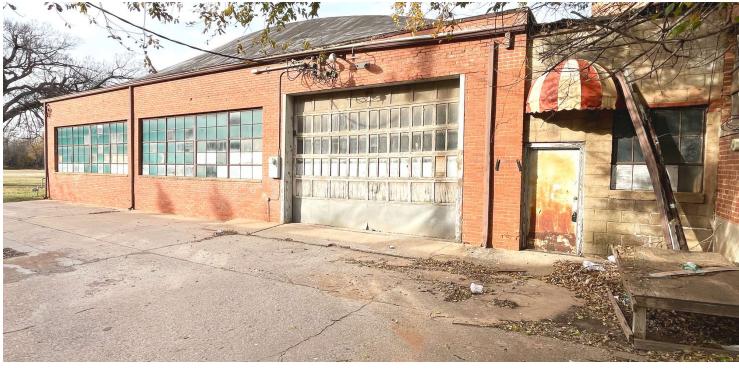

|
|                |            |
| Zoning:        | Industrial |

### **PROPERTY OVERVIEW**

This versatile building is ideal for distribution, warehousing, or office/retail purposes. With its prime location in the heart of Guthrie and a well-established infrastructure, this property offers compelling potential for a range of business operations.

### **PROPERTY HIGHLIGHTS**

- Located just west of downtown Guthrie, within eight minutes of Guthrie Regional Airport
- Ideal for redevelopment due to its proximity to the historic surrounding area
- Situated in a zoning district allowing for a broad range of uses
- Current floor plan provides excellent combination of office and retail space alongside warehouse capabilities.



### ADDITIONAL PHOTOS

# 509 W OKLAHOMA AVE

Guthrie, OK 73044







## 509 W OKLAHOMA AVE

Guthrie, OK 73044