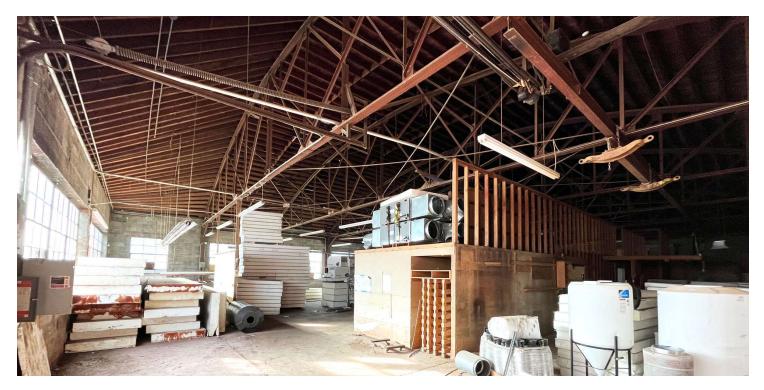

|
|                |            |
| Zoning:        | Industrial |

### **PROPERTY OVERVIEW**

This versatile building is ideal for distribution, warehousing, or office/retail purposes. With its prime location in the heart of Guthrie and a well-established infrastructure, this property offers compelling potential for a range of business operations.

### **PROPERTY HIGHLIGHTS**

- Located just west of downtown Guthrie, within eight minutes of Guthrie Regional Airport
- Ideal for redevelopment due to its proximity to the historic surrounding area
- Situated in a zoning district allowing for a broad range of uses
- Current floor plan provides excellent combination of office and retail space alongside warehouse capabilities.



### ADDITIONAL PHOTOS

# 509 W OKLAHOMA AVE

Guthrie, OK 73044







## 509 W OKLAHOMA AVE

Guthrie, OK 73044