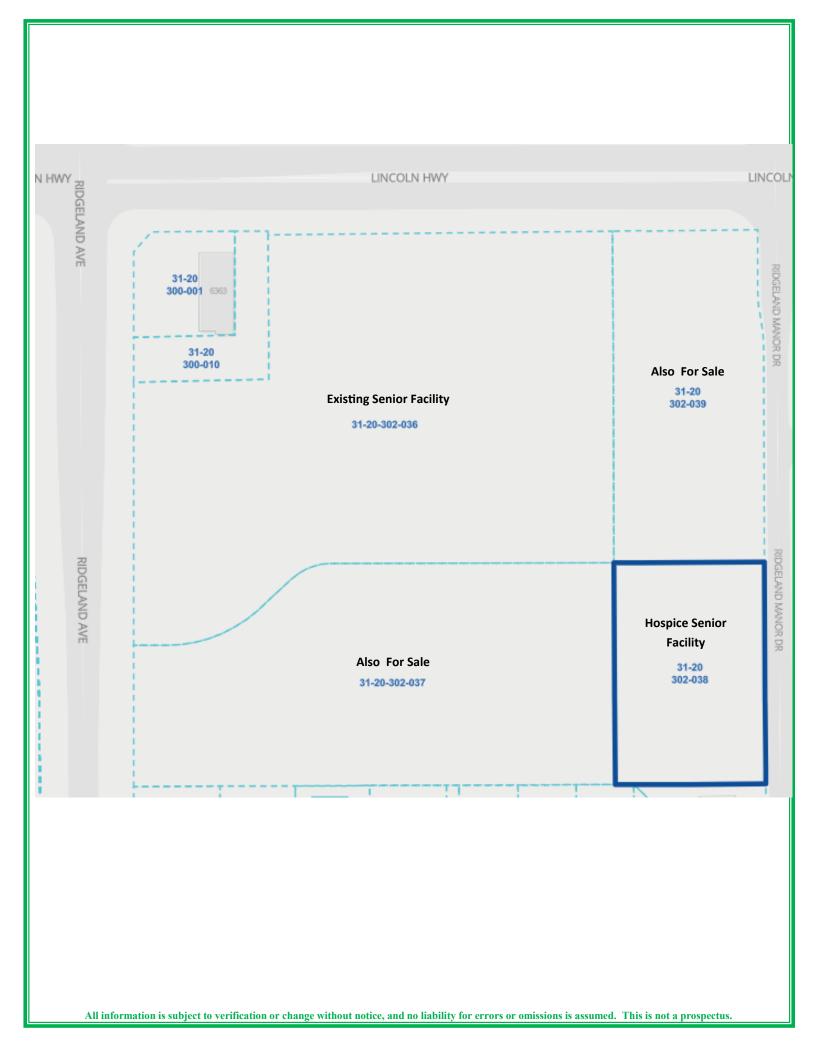

## 6291 Charlie West Drive, Matteson

- Right off the intersection of Rt 30 Lincoln Highway
   and Ridgeland in Matteson IL.
- Hospice Senior Build Out
- 14 Resident Rooms
- Security Video Surveillance

- Entry -Sensored Sliding Glass Double Doors
- Plumbing -Each Unit Has Toilet Sink & Walk In Shower
- Fire Protection -Sprinkler & Smoke Alarms
- Parking -1 Space per unit

## PROPERTY INFORMATION:

Built: 2023

PIN: 31-20-302-038 RE Taxes: \$13,447.80

Lot 1 PIN: 31-20-302-037 RE Taxes: \$7,910.06

Lot 2 PIN: 31-20-302-039

RE Taxes: \$20,974.84 Office: 2.650 SF

HVAC: Central HVAC