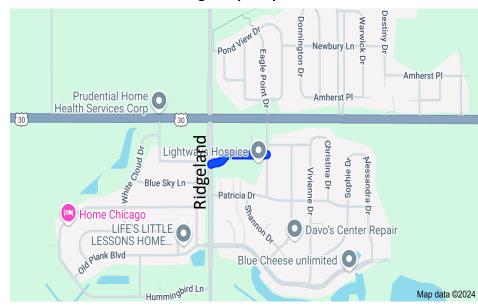

## 6291 Charlie West Drive, Matteson

- Right off the intersection of Rt 30 Lincoln Highway
   and Ridgeland in Matteson IL.
- Hospice Senior Build Out
- 14 Resident Rooms
- Security Video Surveillance

- Entry -Sensored Sliding Glass Double Doors
- Plumbing -Each Unit Has Toilet Sink & Walk In Shower
- Fire Protection -Sprinkler & Smoke Alarms
- Parking -1 Space per unit