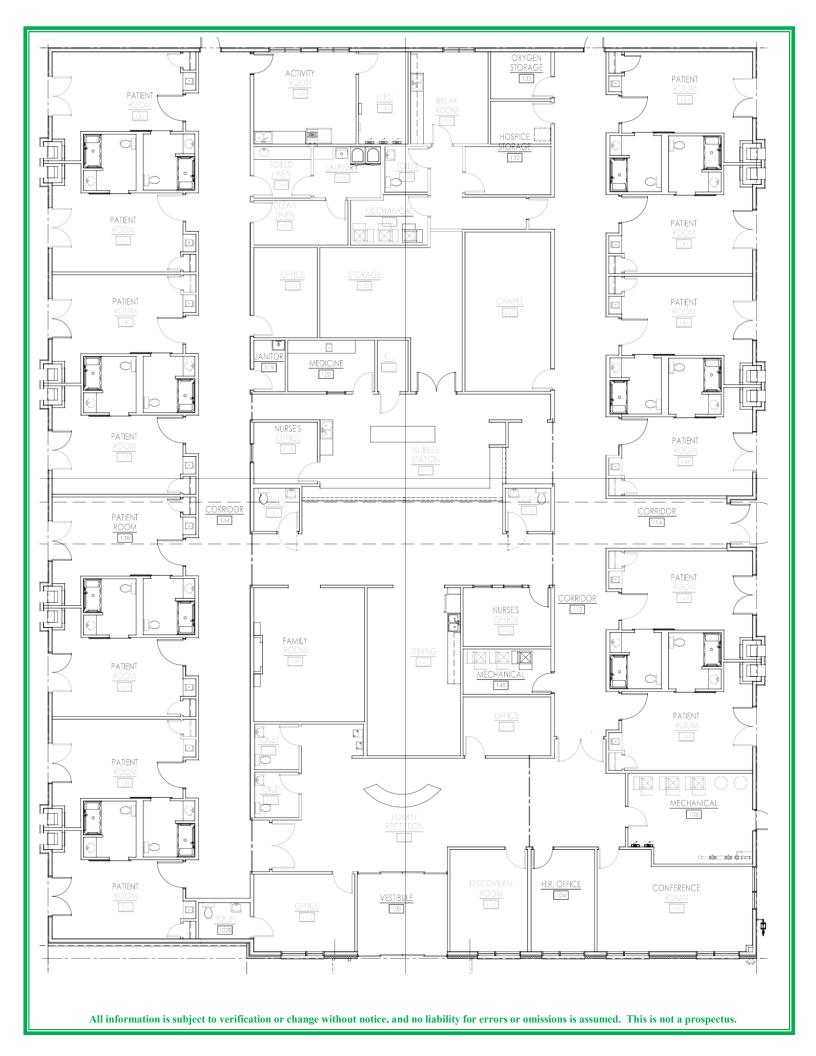

## 6291 Charlie West Drive, Matteson

- Right off the intersection of Rt 30 Lincoln Highway
   and Ridgeland in Matteson IL.
- Hospice Senior Build Out
- 14 Resident Rooms
- Security Video Surveillance

- Entry -Sensored Sliding Glass Double Doors
- Plumbing -Each Unit Has Toilet Sink & Walk In Shower
- Fire Protection -Sprinkler & Smoke Alarms
- Parking -1 Space per unit

## PROPERTY INFORMATION:

Built: 2023

PIN: 31-20-302-038 RE Taxes: \$13,447.80

Lot 1 PIN: 31-20-302-037 RE Taxes: \$7,910.06

Lot 2 PIN: 31-20-302-039

RE Taxes: \$20,974.84 Office: 2.650 SF

HVAC: Central HVAC