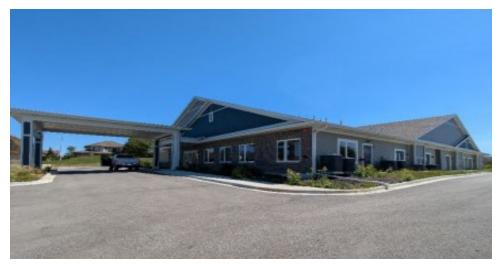

## 15,600 SF Hospice - Senior Building New Construction Adjacent to Senior Housing Facility & 2 Vacant Land Parcels

## 6291 Charlie West Drive, Matteson

- Right off the intersection of Rt 30 Lincoln Highway
   and Ridgeland in Matteson IL.
- Hospice Senior Build Out
- 14 Resident Rooms
- Security Video Surveillance

- Entry -Sensored Sliding Glass Double Doors
- Plumbing -Each Unit Has Toilet Sink & Walk In Shower
- Fire Protection -Sprinkler & Smoke Alarms
- Parking -1 Space per unit

## PROPERTY INFORMATION:

Built: 2023

PIN: 31-20-302-038 RE Taxes: \$13,447.80

Lot 1 PIN: 31-20-302-037 RE Taxes: \$7,910.06

Lot 2 PIN: 31-20-302-039

RE Taxes: \$20,974.84 Office: 2.650 SF

HVAC: Central HVAC