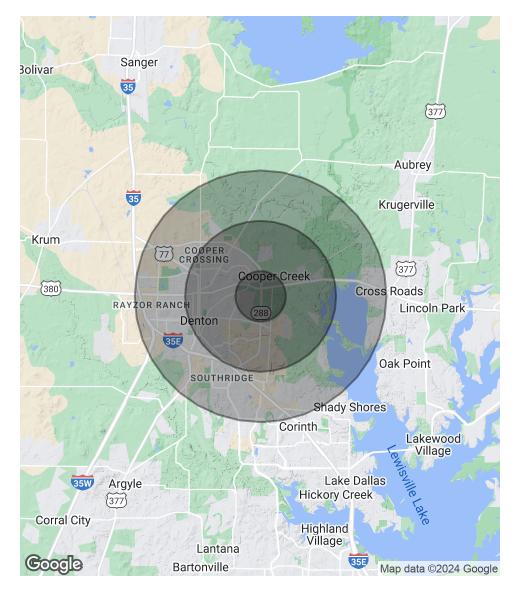

# Demographics Map & Report

| POPULATION                           | 1 MILE              | 3 MILES               | 5 MILES               |
|--------------------------------------|---------------------|-----------------------|-----------------------|
| Total Population                     | 7,951               | 61,673                | 133,753               |
| Average Age                          | 37                  | 36                    | 36                    |
| Average Age (Male)                   | 35                  | 35                    | 35                    |
| Average Age (Female)                 | 38                  | 37                    | 36                    |
|                                      |                     |                       |                       |
| HOUSEHOLDS & INCOME                  | 1 MILE              | 3 MILES               | 5 MILES               |
| HOUSEHOLDS & INCOME                  | 1 MILE              | 3 MILES               | 5 MILES               |
| HOUSEHOLDS & INCOME Total Households | <b>1 MILE</b> 2,964 | <b>3 MILES</b> 23,943 | <b>5 MILES</b> 52,502 |
|                                      |                     |                       |                       |
| Total Households                     | 2,964               | 23,943                | 52,502                |

Demographics data derived from AlphaMap