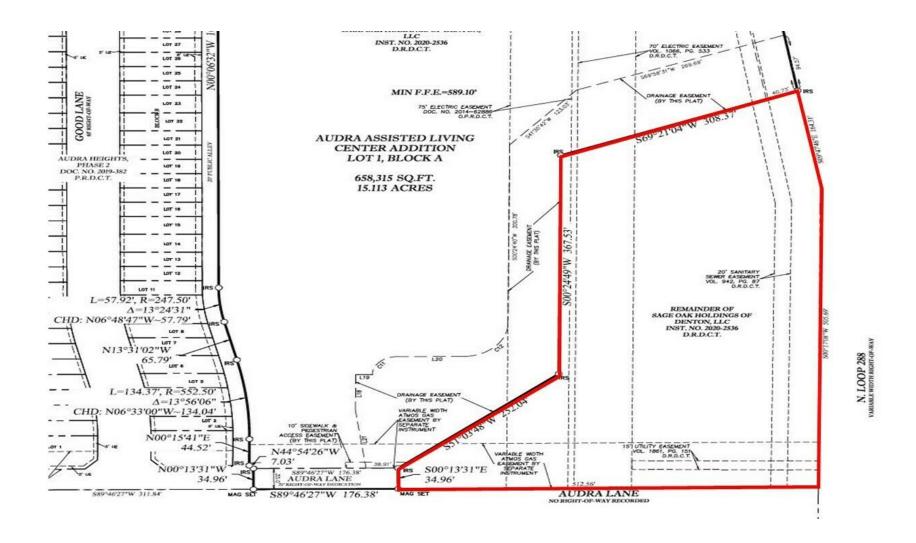

## Property Summary





### **OFFERING SUMMARY**

Sale Price: \$1,125,000

Lot Size: 4.96 Acres

#### PROPERTY OVERVIEW

Mutli-Family development site adjacent to brand new Assisted Living cottage community and many townhomes for rent.

### Additional Photos



## Location Map



# Demographics Map & Report

| POPULATION                           | 1 MILE              | 3 MILES               | 5 MILES               |
|--------------------------------------|---------------------|-----------------------|-----------------------|
| Total Population                     | 7,951               | 61,673                | 133,753               |
| Average Age                          | 37                  | 36                    | 36                    |
| Average Age (Male)                   | 35                  | 35                    | 35                    |
| Average Age (Female)                 | 38                  | 37                    | 36                    |
|                                      |                     |