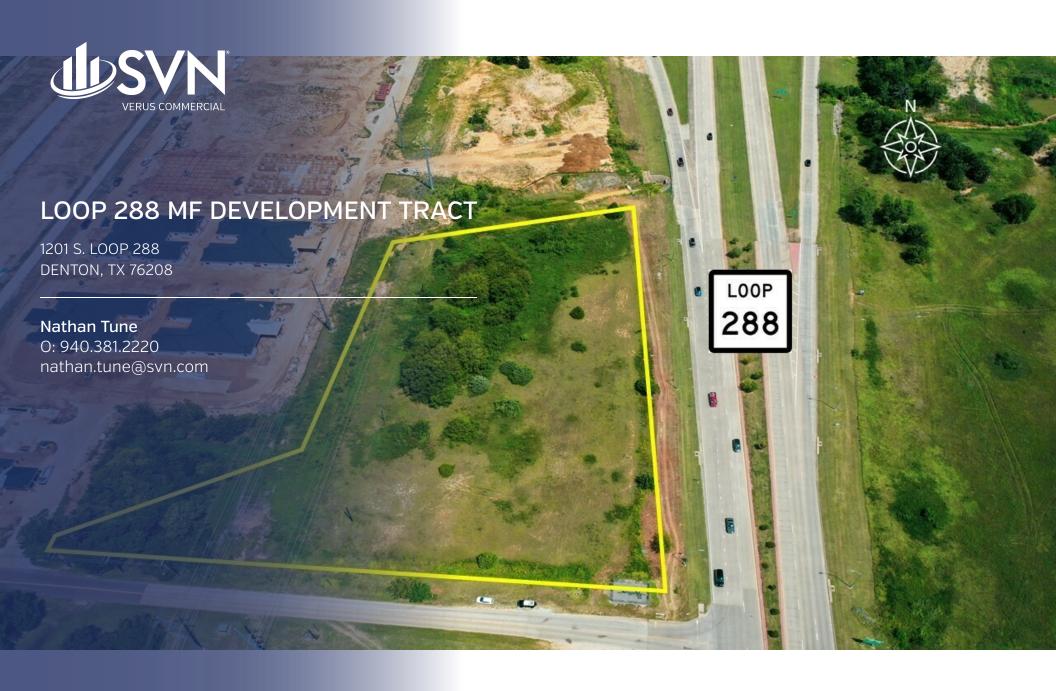

## Property Summary

### **OFFERING SUMMARY**

Sale Price: \$1,125,000

Lot Size: 4.96 Acres

#### PROPERTY OVERVIEW

Mutli-Family development site adjacent to brand new Assisted Living cottage community and many townhomes for rent.