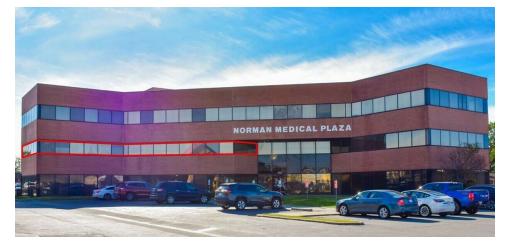

# NORMAN MEDICAL PLAZA, SUITES 200 & 206

## 1125 NORTH PORTER AVENUE, NORMAN, OK 73071

| OFFERING SUMMARY |               | PROPERTY OVERVIEW                                                                                                                                                                                        | PROPERTY HIGHLIGHTS                                                               |
|------------------|---------------|----------------------------------------------------------------------------------------------------------------------------------------------------------------------------------------------------------|-----------------------------------------------------------------------------------|
| Sale Price:      | \$360,000     | Conveniently located next to the Norman Regional Hospital and in<br>close proximity to the University of Oklahoma, the area offers a<br>high demand for executive suites and office spaces, making it an | • Suite 200 - 1,273 SF                                                            |
|                  |               |                                                                                                                                                                                                          | <ul> <li>Large waiting room, reception area, open work space.</li> </ul>          |
| Year Built:      | 1982          | ideal investment opportunity.                                                                                                                                                                            | <ul> <li>3 examination rooms all with sinks.</li> </ul>                           |
|                  |               | The 2 Executive Suites (#200 & 206) are connected and offer a approx. of 2,565 SF of office space.                                                                                                       | <ul> <li>1 large Nurse's office, laboratory with sink.</li> </ul>                 |
| Building Size:   | 21,420        |                                                                                                                                                                                                          | <ul> <li>Patient restroom with required passthrough and staff restroom</li> </ul> |
|                  |               |                                                                                                                                                                                                          | • Suite 206 - 1,292 SF                                                            |
| Market:          | Norman        |                                                                                                                                                                                                          | <ul> <li>4 offices and 3 Restrooms (2 public, 1 office)</li> </ul>                |
|                  |               |                                                                                                                                                                                                          | Large waiting room                                                                |
| Submarket:       | Oklahoma City |                                                                                                                                                                                                          | <ul> <li>Kitchen and common area</li> </ul>                                       |
|                  |               |                                                                                                                                                                                                          | Waiting room & resource room                                                      |
| Price / SF:      | \$16.81       |                                                                                                                                                                                                          |                                                                                   |
|                  |               |                                                                                                                                                                                                          |                                                                                   |