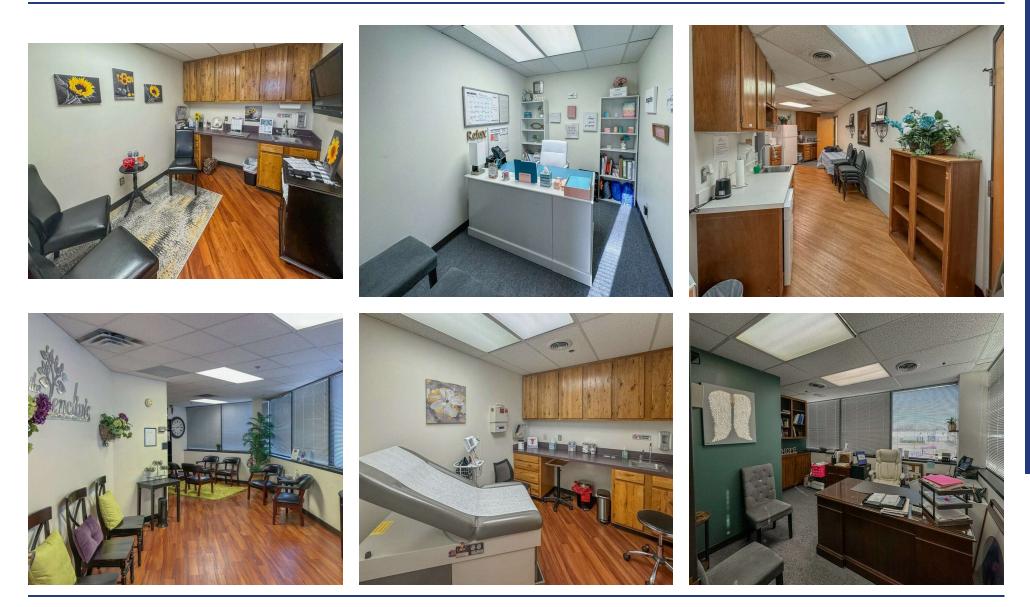

## 1125 NORTH PORTER AVENUE, NORMAN, OK 73071

| OFFERING SUMMARY |               | PROPERTY OVERVIEW                                                                                                                                                                                        | PROPERTY HIGHLIGHTS                                                               |
|------------------|---------------|----------------------------------------------------------------------------------------------------------------------------------------------------------------------------------------------------------|-----------------------------------------------------------------------------------|
| Sale Price:      | \$360,000     | Conveniently located next to the Norman Regional Hospital and in<br>close proximity to the University of Oklahoma, the area offers a<br>high demand for executive suites and office spaces, making it an | • Suite 200 - 1,273 SF                                                            |
|                  |               |                                                                                                                                                                                                          | <ul> <li>Large waiting room, reception area, open work space.</li> </ul>          |
| Year Built:      | 1982          | ideal investment opportunity.                                                                                                                                                                            | <ul> <li>3 examination rooms all with sinks.</li> </ul>                           |
|                  |               | The 2 Executive Suites (#200 & 206) are connected and offer a approx. of 2,565 SF of office space.                                                                                                       | <ul> <li>1 large Nurse's office, laboratory with sink.</li> </ul>                 |
| Building Size:   | 21,420        |                                                                                                                                                                                                          | <ul> <li>Patient restroom with required passthrough and staff restroom</li> </ul> |
|                  |               |                                                                                                                                                                                                          | • Suite 206 - 1,292 SF                                                            |
| Market:          | Norman        |                                                                                                                                                                                                          | <ul> <li>4 offices and 3 Restrooms (2 public, 1 office)</li> </ul>                |
|                  |               |                                                                                                                                                                                                          | Large waiting room                                                                |
| Submarket:       | Oklahoma City |                                                                                                                                                                                                          | <ul> <li>Kitchen and common area</li> </ul>                                       |
|                  |               |                                                                                                                                                                                                          | Waiting room & resource room                                                      |
| Price / SF:      | \$16.81       |                                                                                                                                                                                                          |                                                                                   |
|                  |               |                                                                                                                                                                                                          |                                                                                   |