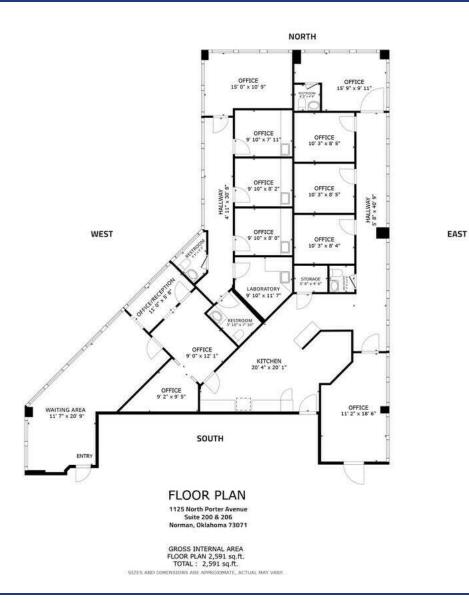

## 1125 NORTH PORTER AVENUE, NORMAN, OK 73071

| OFFERING SUMMARY |               | PROPERTY OVERVIEW                                                                                                                                                                                        | PROPERTY HIGHLIGHTS                                                               |
|------------------|---------------|----------------------------------------------------------------------------------------------------------------------------------------------------------------------------------------------------------|-----------------------------------------------------------------------------------|
| Sale Price:      | \$360,000     | Conveniently located next to the Norman Regional Hospital and in<br>close proximity to the University of Oklahoma, the area offers a<br>high demand for executive suites and office spaces, making it an | • Suite 200 - 1,273 SF                                                            |
|                  |               |                                                                                                                                                                                                          | <ul> <li>Large waiting room, reception area, open work space.</li> </ul>          |
| Year Built:      | 1982          | ideal investment opportunity.                                                                                                                                                                            | <ul> <li>3 examination rooms all with sinks.</li> </ul>                           |
|                  |               | The 2 Executive Suites (#200 & 206) are connected and offer a approx. of 2,565 SF of office space.                                                                                                       | <ul> <li>1 large Nurse's office, laboratory with sink.</li> </ul>                 |
| Building Size:   | 21,420        |                                                                                                                                                                                                          | <ul> <li>Patient restroom with required passthrough and staff restroom</li> </ul> |
|                  |               |                                                                                                                                                                                                          | • Suite 206 - 1,292 SF                                                            |
| Market:          | Norman        |                                                                                                                                                                                                          | <ul> <li>4 offices and 3 Restrooms (2 public, 1 office)</li> </ul>                |
|                  |               |                                                                                                                                                                                                          | Large waiting room                                                                |
| Submarket:       | Oklahoma City |                                                                                                                                                                                                          | <ul> <li>Kitchen and common area</li> </ul>                                       |
|                  |               |                                                                                                                                                                                                          | Waiting room & resource room                                                      |
| Price / SF:      | \$16.81       |                                                                                                                                                                                                          |                                                                                   |
|                  |               |                                                                                                                                                                                                          |                                                                                   |