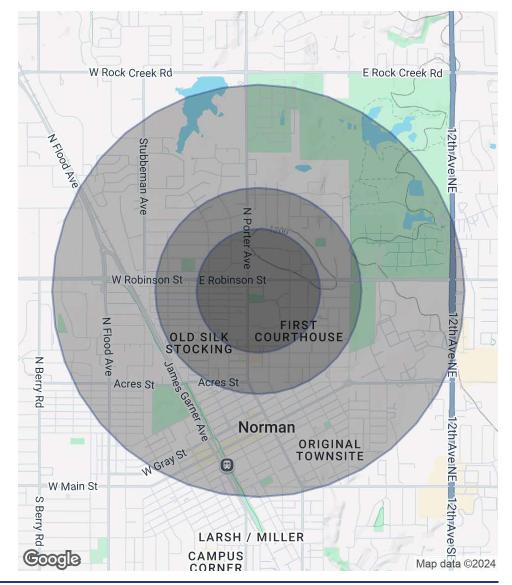

# NORMAN MEDICAL PLAZA, SUITES 200 & 206

## 1125 NORTH PORTER AVENUE, NORMAN, OK 73071

| POPULATION           | 0.3 MILES | 0.5 MILES | 1 MILE    |
|----------------------|-----------|-----------|-----------|
| Total Population     | 626       | 2,339     | 7,545     |
| Average Age          | 38        | 39        | 37        |
| Average Age (Male)   | 37        | 37        | 36        |
| Average Age (Female) | 39        | 40        | 39        |
|                      |           |           |           |
| HOUSEHOLDS & INCOME  | 0.3 MILES | 0.5 MILES | 1 MILE    |
| Total Households     | 252       | 986       | 3,166     |
| # of Persons per HH  | 2.5       | 2.4       | 2.4       |
| Average HH Income    | \$64,809  | \$68,513  | \$65,671  |
| Average House Value  | \$178,527 | \$212,296 | \$190,120 |

Demographics data derived from AlphaMap