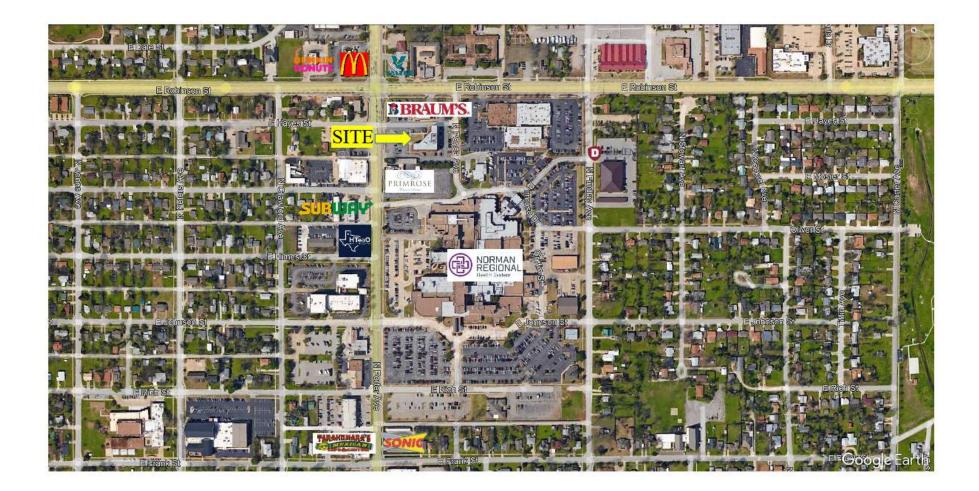

# NORMAN MEDICAL PLAZA, SUITES 200 & 206

## 1125 NORTH PORTER AVENUE, NORMAN, OK 73071

| OFFERING SUMMARY |               | PROPERTY OVERVIEW                                                                                                                                                                                        | PROPERTY HIGHLIGHTS                                                               |
|------------------|---------------|----------------------------------------------------------------------------------------------------------------------------------------------------------------------------------------------------------|-----------------------------------------------------------------------------------|
| Sale Price:      | \$360,000     | Conveniently located next to the Norman Regional Hospital and in<br>close proximity to the University of Oklahoma, the area offers a<br>high demand for executive suites and office spaces, making it an | • Suite 200 - 1,273 SF                                                            |
|                  |               |                                                                                                                                                                                                          | <ul> <li>Large waiting room, reception area, open work space.</li> </ul>          |
| Year Built:      | 1982          | ideal investment opportunity.                                                                                                                                                                            | <ul> <li>3 examination rooms all with sinks.</li> </ul>                           |
|                  |               | The 2 Executive Suites (#200 & 206) are connected and offer a approx. of 2,565 SF of office space.                                                                                                       | <ul> <li>1 large Nurse's office, laboratory with sink.</li> </ul>                 |
| Building Size:   | 21,420        |                                                                                                                                                                                                          | <ul> <li>Patient restroom with required passthrough and staff restroom</li> </ul> |
|                  |               |                                                                                                                                                                                                          | • Suite 206 - 1,292 SF                                                            |
| Market:          | Norman        |                                                                                                                                                                                                          | <ul> <li>4 offices and 3 Restrooms (2 public, 1 office)</li> </ul>                |
|                  |               |                                                                                                                                                                                                          | Large waiting room                                                                |
| Submarket:       | Oklahoma City |                                                                                                                                                                                                          | <ul> <li>Kitchen and common area</li> </ul>                                       |
|                  |               |                                                                                                                                                                                                          | Waiting room & resource room                                                      |
| Price / SF:      | \$16.81       |                                                                                                                                                                                                          |                                                                                   |
|                  |               |                                                                                                                                                                                                          |                                                                                   |