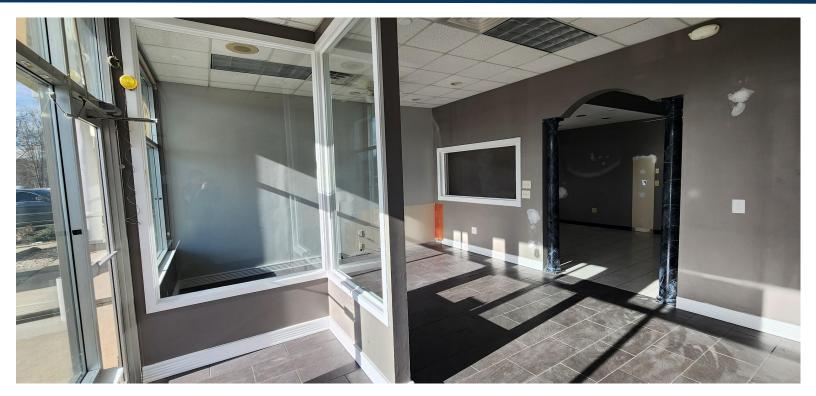

#### PROPERTY FEATURES

- 1,750 SF +/-
- Former Salon
- Reception / Waiting Area
- Open Space Partially Split into 3 Sections
- 1 Small Private Office with a Sink
- 1 Large Private Office with a Double Kitchen Sink & Hot/Cold Water Hook Up
- 1 ADA Accessible Bathroom