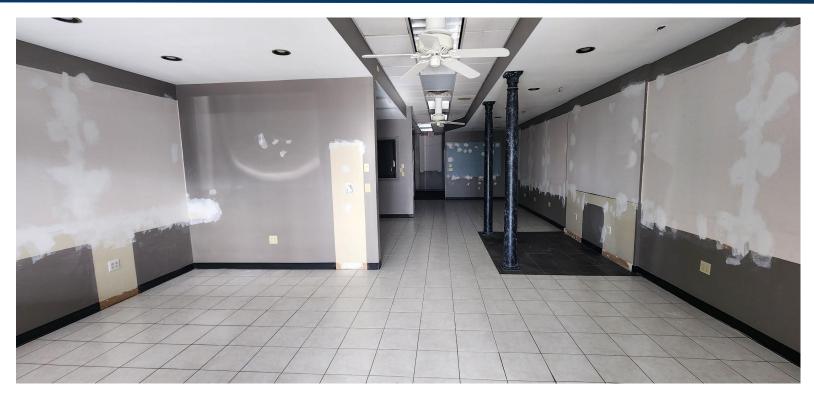

#### PROPERTY DESCRIPTION

Matthews Commercial Properties presents 200 Church St., Wallingford, CT. This 1,750 SF retail unit is located in a 17,632 SF strip center with excellent visibility and ample parking. This former salon is in move-in ready condition. The property is easily accessible to I-91 and RT-5 and boasts an average daily traffic count of 19,400 vehicles.

#### PROPERTY FEATURES

- 1,750 SF +/-
- Former Salon
- Reception / Waiting Area
- Open Space Partially Split into 3 Sections
- 1 Small Private Office with a Sink
- 1 Large Private Office with a Double Kitchen Sink & Hot/Cold Water Hook Up
- 1 ADA Accessible Bathroom