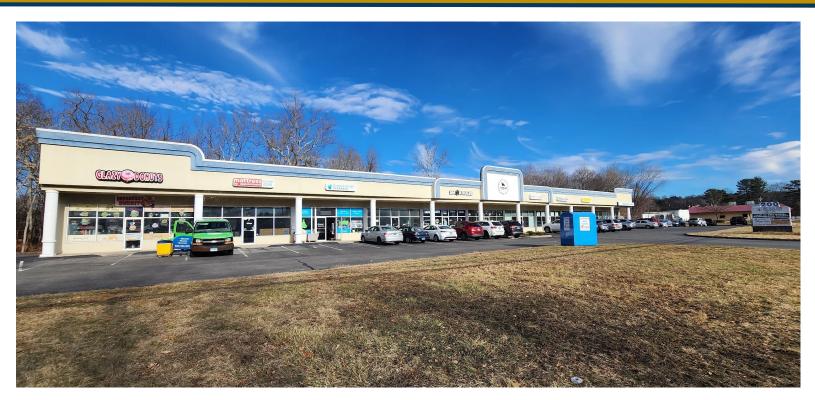

#### PROPERTY DESCRIPTION

Matthews Commercial Properties presents 200 Church St., Wallingford, CT. This 1,750 SF retail unit is located in a 17,632 SF strip center with excellent visibility and ample parking. This former salon is in move-in ready condition. The property is easily accessible to I-91 and RT-5 and boasts an average daily traffic count of 19,400 vehicles.

200 Church St., Wallingford, CT

NOAH D. MATTHEWS 203-721-3337 matthewsnoah@gmail.com