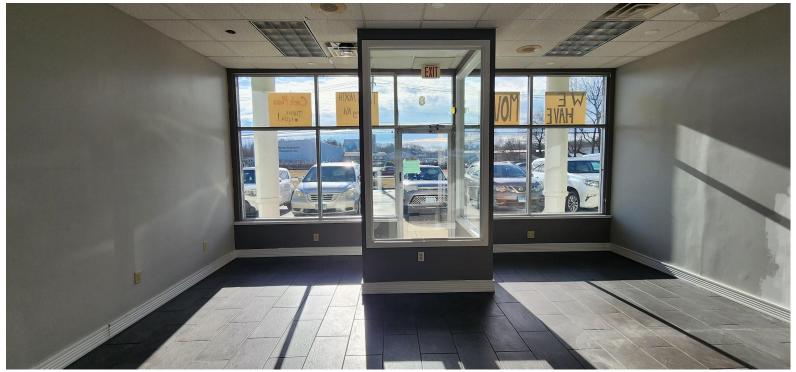

#### PROPERTY FEATURES

- 1,750 SF +/-
- Former Salon
- Reception / Waiting Area
- Open Space Partially Split into 3 Sections
- 1 Small Private Office with a Sink
- 1 Large Private Office with a Double Kitchen Sink & Hot/Cold Water Hook Up
- 1 ADA Accessible Bathroom