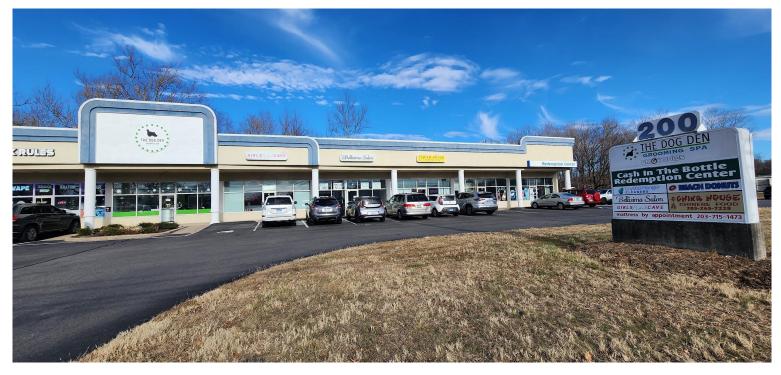

#### PROPERTY DESCRIPTION

Matthews Commercial Properties presents 200 Church St., Wallingford, CT. This 1,750 SF retail unit is located in a 17,632 SF strip center with excellent visibility and ample parking. This former salon is in move-in ready condition. The property is easily accessible to I-91 and RT-5 and boasts an average daily traffic count of 19,400 vehicles.

#### PROPERTY FEATURES

- 1,750 SF +/-
- Former Salon
- Reception / Waiting Area
- Open Space Partially Split into 3 Sections
- 1 Small Private Office with a Sink
- 1 Large Private Office with a Double Kitchen Sink & Hot/Cold Water Hook Up
- 1 ADA Accessible Bathroom