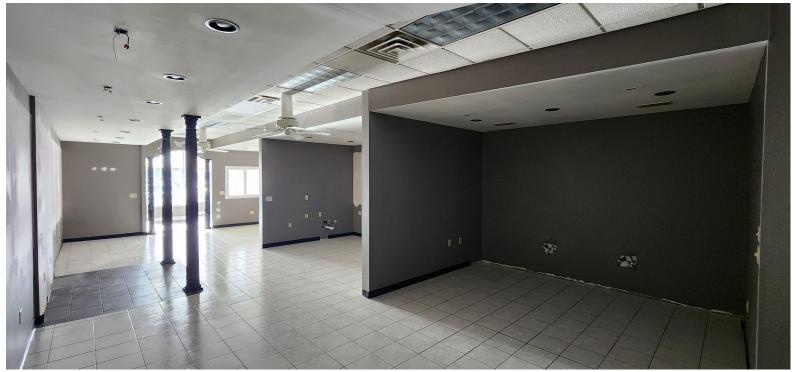

#### PROPERTY DESCRIPTION

Matthews Commercial Properties presents 200 Church St., Wallingford, CT. This 1,750 SF retail unit is located in a 17,632 SF strip center with excellent visibility and ample parking. This former salon is in move-in ready condition. The property is easily accessible to I-91 and RT-5 and boasts an average daily traffic count of 19,400 vehicles.

#### PROPERTY FEATURES

- 1,750 SF +/-
- Former Salon
- Reception / Waiting Area
- Open Space Partially Split into 3 Sections
- 1 Small Private Office with a Sink
- 1 Large Private Office with a Double Kitchen Sink & Hot/Cold Water Hook Up
- 1 ADA Accessible Bathroom