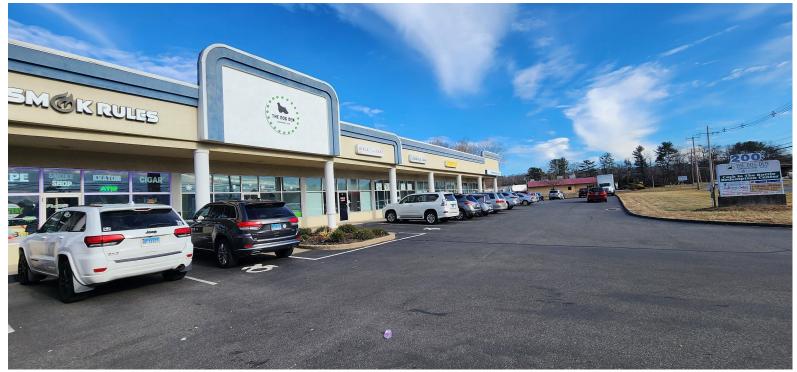

#### PROPERTY DESCRIPTION

Matthews Commercial Properties presents 200 Church St., Wallingford, CT. This 1,750 SF retail unit is located in a 17,632 SF strip center with excellent visibility and ample parking. This former salon is in move-in ready condition. The property is easily accessible to I-91 and RT-5 and boasts an average daily traffic count of 19,400 vehicles.

200 Church St., Wallingford, CT

NOAH D. MATTHEWS 203-721-3337 matthewsnoah@gmail.com