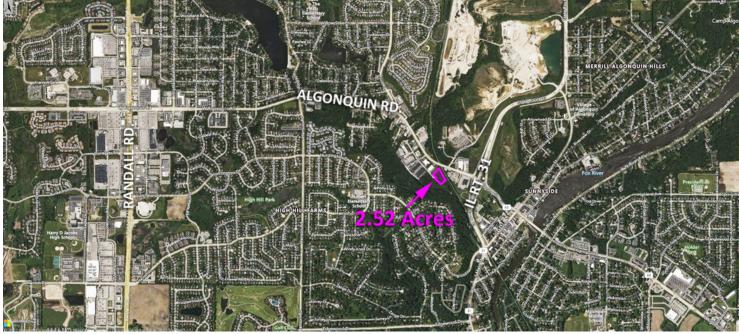

### **2.52** Acres

#### **LOCATION DESCRIPTION**

Newer industrial park well positioned between IL Rt. 31 and Randall Rd.