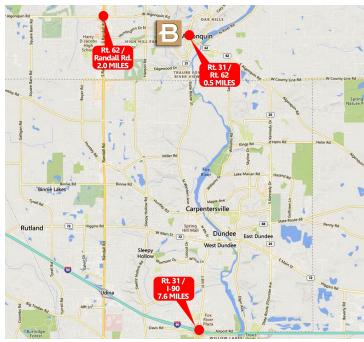

#### **LOCATION DESCRIPTION**

Newer industrial park well positioned between IL Rt. 31 and Randall Rd.