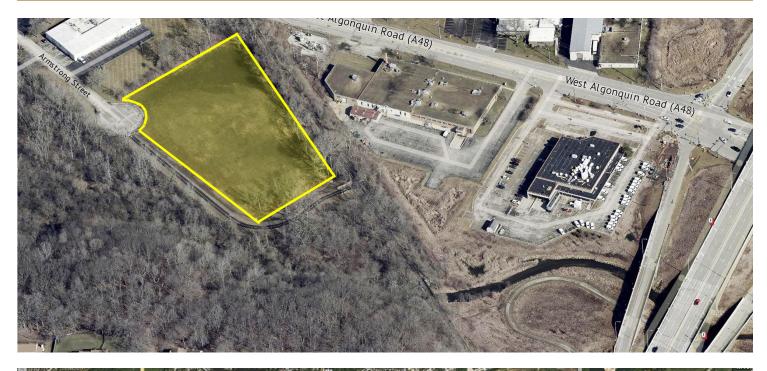

ARMSTRONG STREET, ALGONQUIN, IL 60102



#### **LOCATION DESCRIPTION**

Newer industrial park well positioned between IL Rt. 31 and Randall Rd.

#### **PROPERTY OVERVIEW**

- 2.52 Acre Site
- I-1 Zoning
- PIN: 19-28-476-010
- Soil Borings Report Available
- FEMA Report Available
- Gas, Water, Electricity To Site
- Algonquin Township
- McHenry County
- Great property to develop for truck-related businesses
- 2020 Taxes \$4,340.32
- Sale Price: \$5.00/SF



### **DAN BROWN**

847.758.9200 x302 DBROWN@BROWNCOMMERCIALGROUP.COM JIM PIETRAROSSO

847.758.9200 x314

JIMP@BROWNCOMMERCIALGROUP.COM

BROWNCOMMERCIALGROUP.COM // 1400 E. HIGGINS RD. SUITE A, ELK GROVE VILLAGE, IL 60007 // 847.758.920

## **2.52** Acres

# Land Property For Sale



### 2.52 ACRES, ARMSTRONG STREET, ALGONQUIN, IL 60102





### **DAN BROWN**

847.758.9200 x302 DBROWN@BROWNCOMMERCIALGROUP.COM

### **JIM PIETRAROSSO**

847.758.9200 x314
JIMP@BROWNCOMMERCIALGROUP.COM