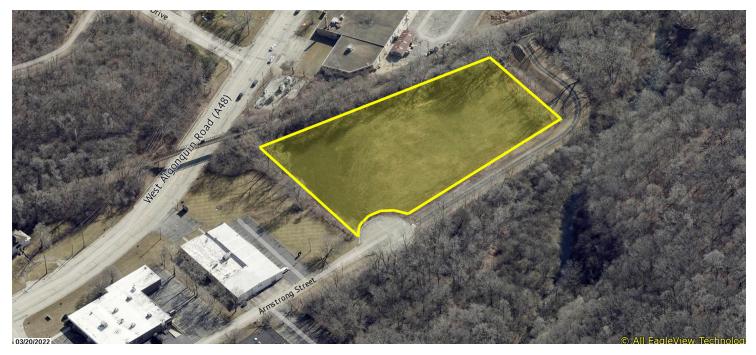

### **2.52** Acres

### 2.52 ACRES, ARMSTRONG STREET, ALGONQUIN, IL 60102

#### **PROPERTY OVERVIEW**

- 2.52 Acre Site
- I-1 Zoning
- PIN: 19-28-476-010
- Soil Borings Report Available
- FEMA Report Available
- Gas, Water, Electricity To Site
- Algonquin Township
- McHenry County
- Great property to develop for truck-related businesses
- 2020 Taxes \$4,340.32
- Sale Price: \$5.00/SF